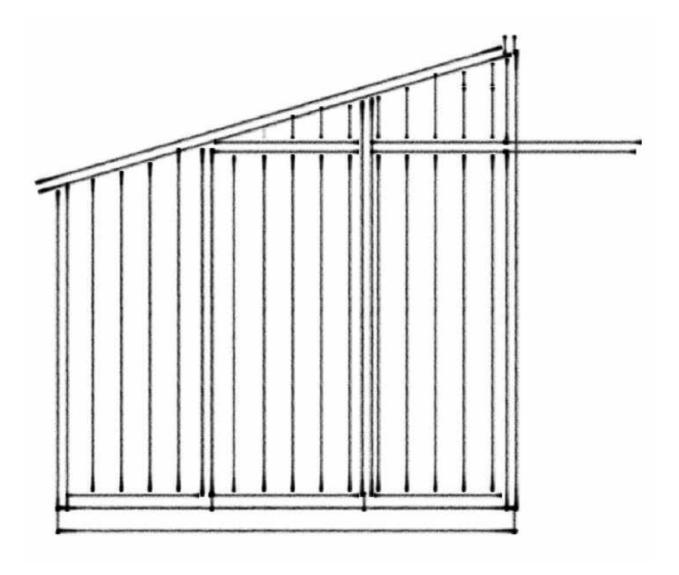

GREENHOUSE ELEVATION A SCALE 1:20

GREENHOUSE ELEVATION B (02) SCALE 1:20

| DWG TITLE             | ISSUE DATE  | С |
|-----------------------|-------------|---|
| GREENHOUSE ELEVATIONS | 03 AUG 2021 |   |
| DWG NO.               | SCALE       |   |
| A-TSS-A005            | AS SHOWN    |   |
|                       |             |   |