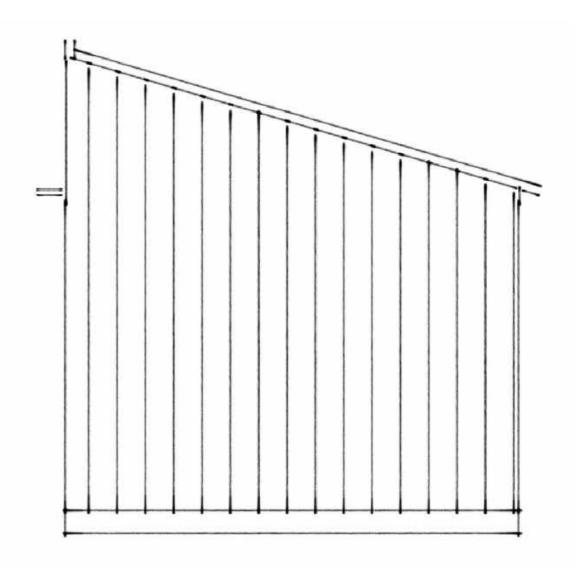

GREENHOUSE ELEVATION C SCALE 1:20

GREENHOUSE ELEVATION D SCALE 1:20

PROJECT NO./NAME

  Greenhouses are temporary structures made of timber and glass, built on platforms to protect the ground beneath. Structures designed to be dismantled and moved away at the end of the season.

| NTERIOR ARCHITECT |  |
|-------------------|--|
|                   |  |
| FLS               |  |
| 1 23              |  |