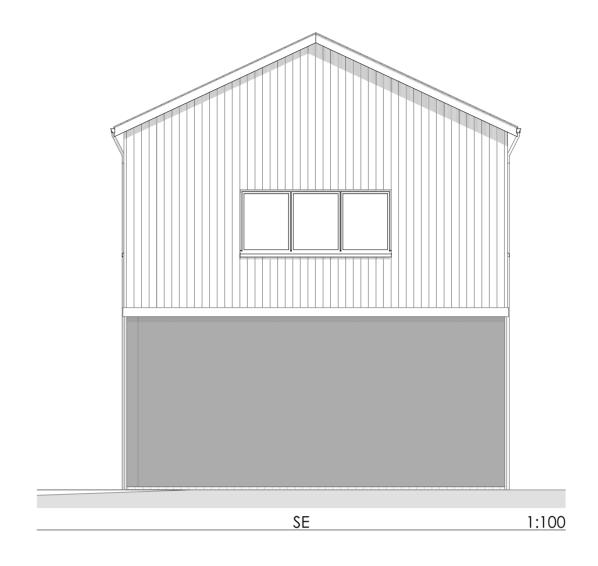

## BATCH VALLEY DESIGN ARCHITECTURAL SERVICES

| job title<br>GENERAL PURPOSE ARA                        | DI E DI III DINO |
|---------------------------------------------------------|------------------|
|                                                         | ABLE BUILDING    |
| Rye Moors Farm                                          |                  |
| Ticklerton                                              |                  |
| SHROPSHIRE                                              |                  |
| client                                                  |                  |
| MADELEY                                                 |                  |
| drawing SITE PLAN AND FLEVATION                         | DVIC.            |
|                                                         | JN3              |
| PLANNING                                                |                  |
| PLANNING<br>drawing scale                               | paper size       |
| PLANNING<br>drawing scale<br>as shown                   |                  |
| PLANNING drawing scale  as shown job. num. rev.         | paper size       |
| PLANNING<br>drawing scale<br>as shown                   | paper size       |
| PLANNING drawing scale  as shown job. num. rev.         | paper size       |
| PLANNING drawing scale as shown job. num. rev. 695.02 A | paper size       |