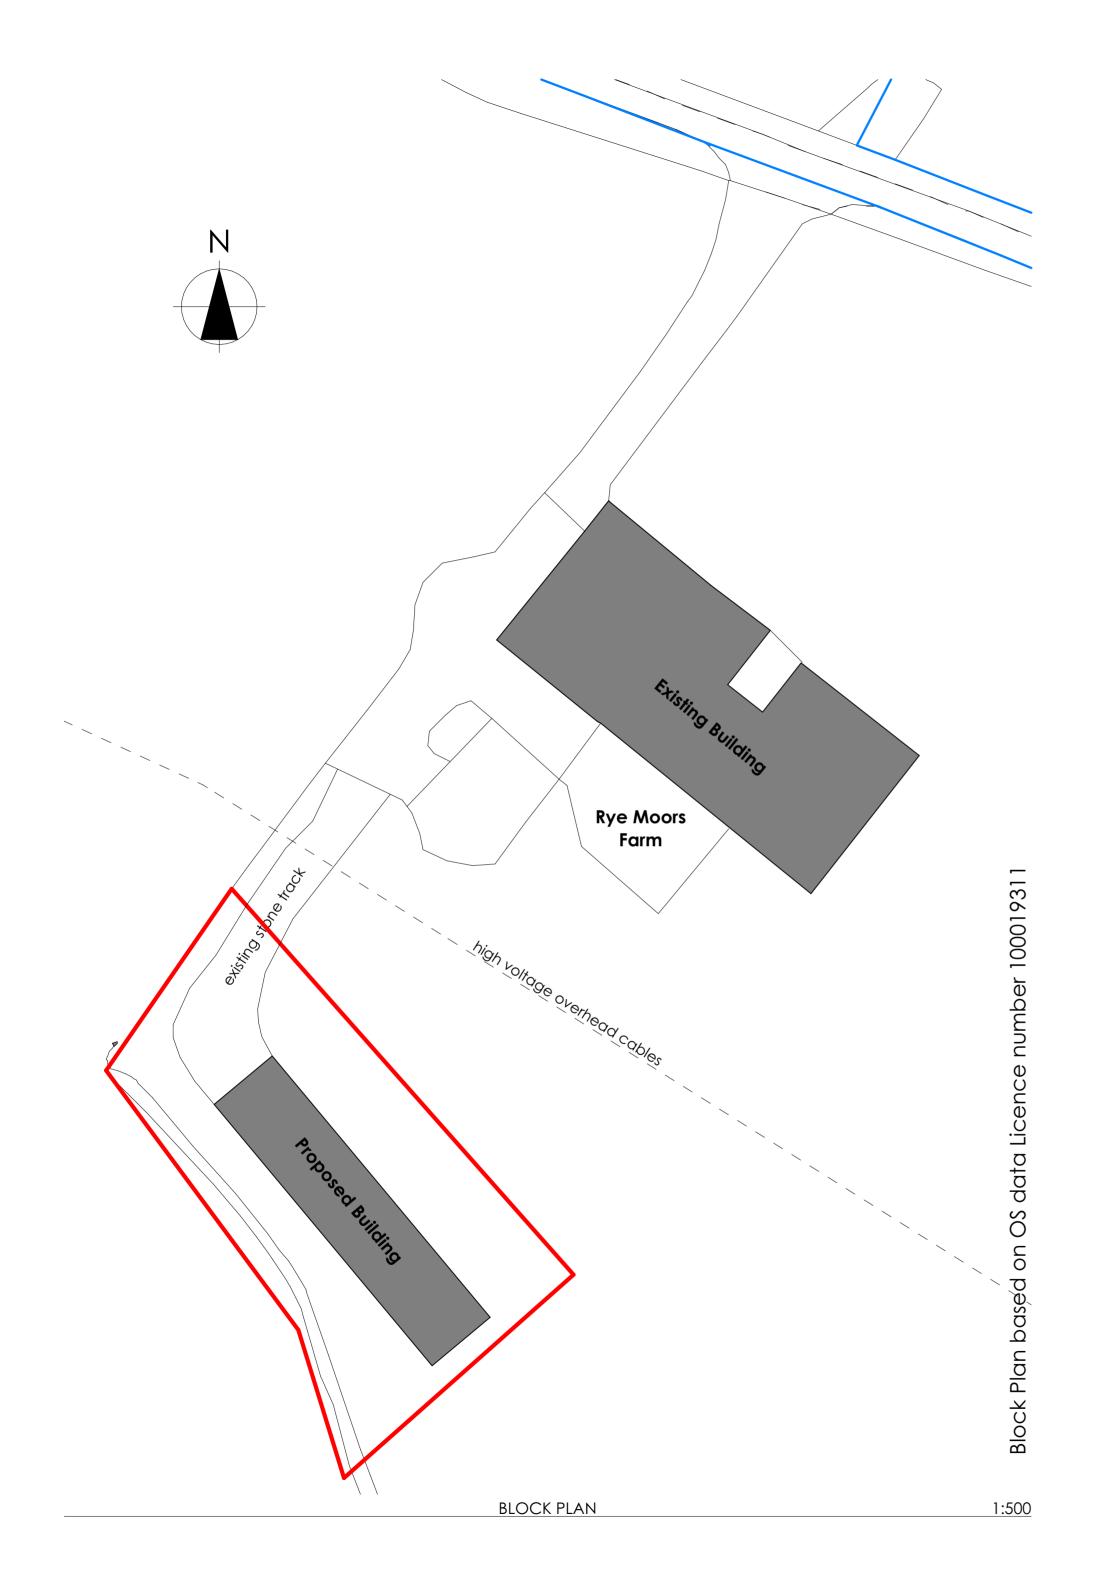

## BATCH VALLEY DESIGN ARCHITECTURAL SERVICES

| job title<br>GENERAL PURPOSE ARA                        | DI E DI III DINO |
|---------------------------------------------------------|------------------|
|                                                         | ABLE BUILDING    |
| Rye Moors Farm                                          |                  |
| Ticklerton                                              |                  |
| SHROPSHIRE                                              |                  |
| client                                                  |                  |
| MADELEY                                                 |                  |
| drawing SITE PLAN AND FLEVATION                         | DVIC.            |
|                                                         | JN3              |
| PLANNING                                                |                  |
| PLANNING<br>drawing scale                               | paper size       |
| PLANNING<br>drawing scale<br>as shown                   |                  |
| PLANNING drawing scale  as shown job. num. rev.         | paper size       |
| PLANNING<br>drawing scale<br>as shown                   | paper size       |
| PLANNING drawing scale  as shown job. num. rev.         | paper size       |
| PLANNING drawing scale as shown job. num. rev. 695.02 A | paper size       |