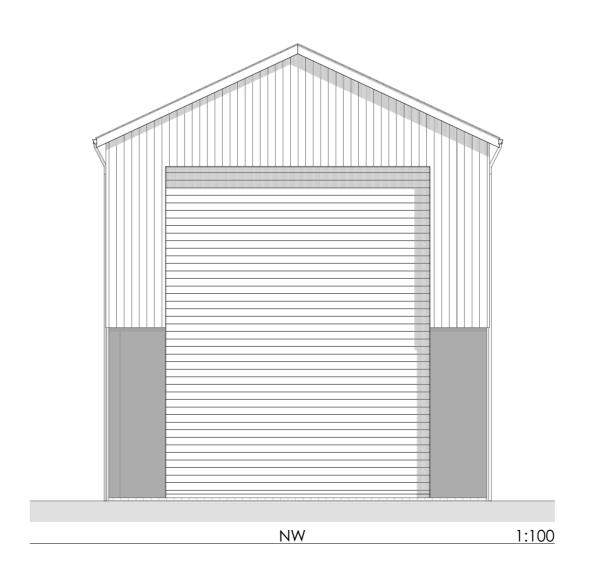

## BATCH VALLEY DESIGN ARCHITECTURAL SERVICES

| job title<br>GENERAL PURPOSE ARA                        | DI E DI III DINO |
|---------------------------------------------------------|------------------|
|                                                         | ABLE BUILDING    |
| Rye Moors Farm                                          |                  |
| Ticklerton                                              |                  |
| SHROPSHIRE                                              |                  |
| client                                                  |                  |
| MADELEY                                                 |                  |
| drawing SITE PLAN AND FLEVATION                         | DVIC.            |
|                                                         | JN3              |
| PLANNING                                                |                  |
| PLANNING<br>drawing scale                               | paper size       |
| PLANNING<br>drawing scale<br>as shown                   |                  |
| PLANNING drawing scale  as shown job. num. rev.         | paper size       |
| PLANNING<br>drawing scale<br>as shown                   | paper size       |
| PLANNING drawing scale  as shown job. num. rev.         | paper size       |
| PLANNING drawing scale as shown job. num. rev. 695.02 A | paper size       |