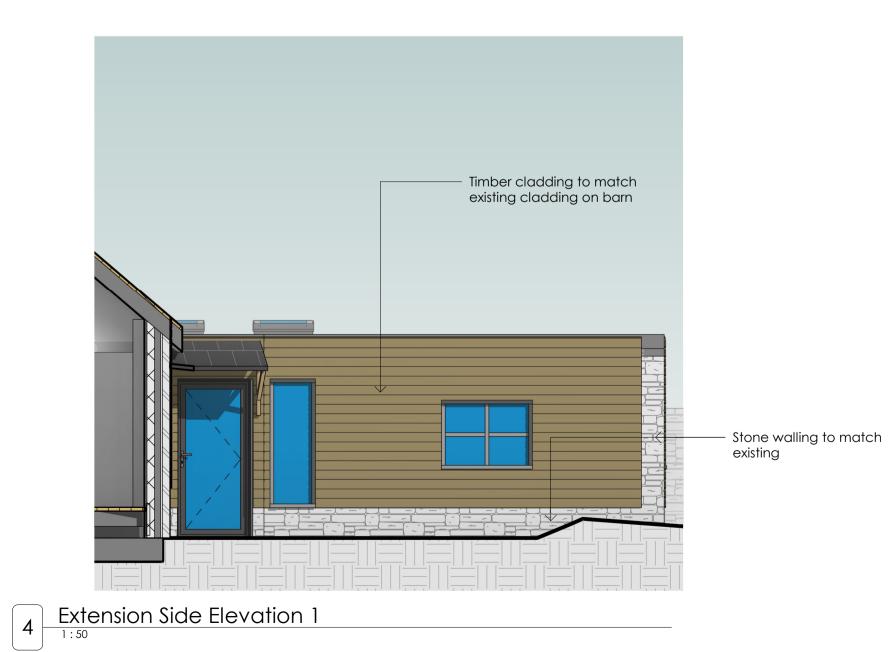

Stone walling to match existing

Extension Side Elevation 2

3 Extension Rear Elevation

www.rev-a.co.uk info@rev-a.co.uk

Date By Chk

Mr and Mrs Woodhams

Rev. Description

Project Title: