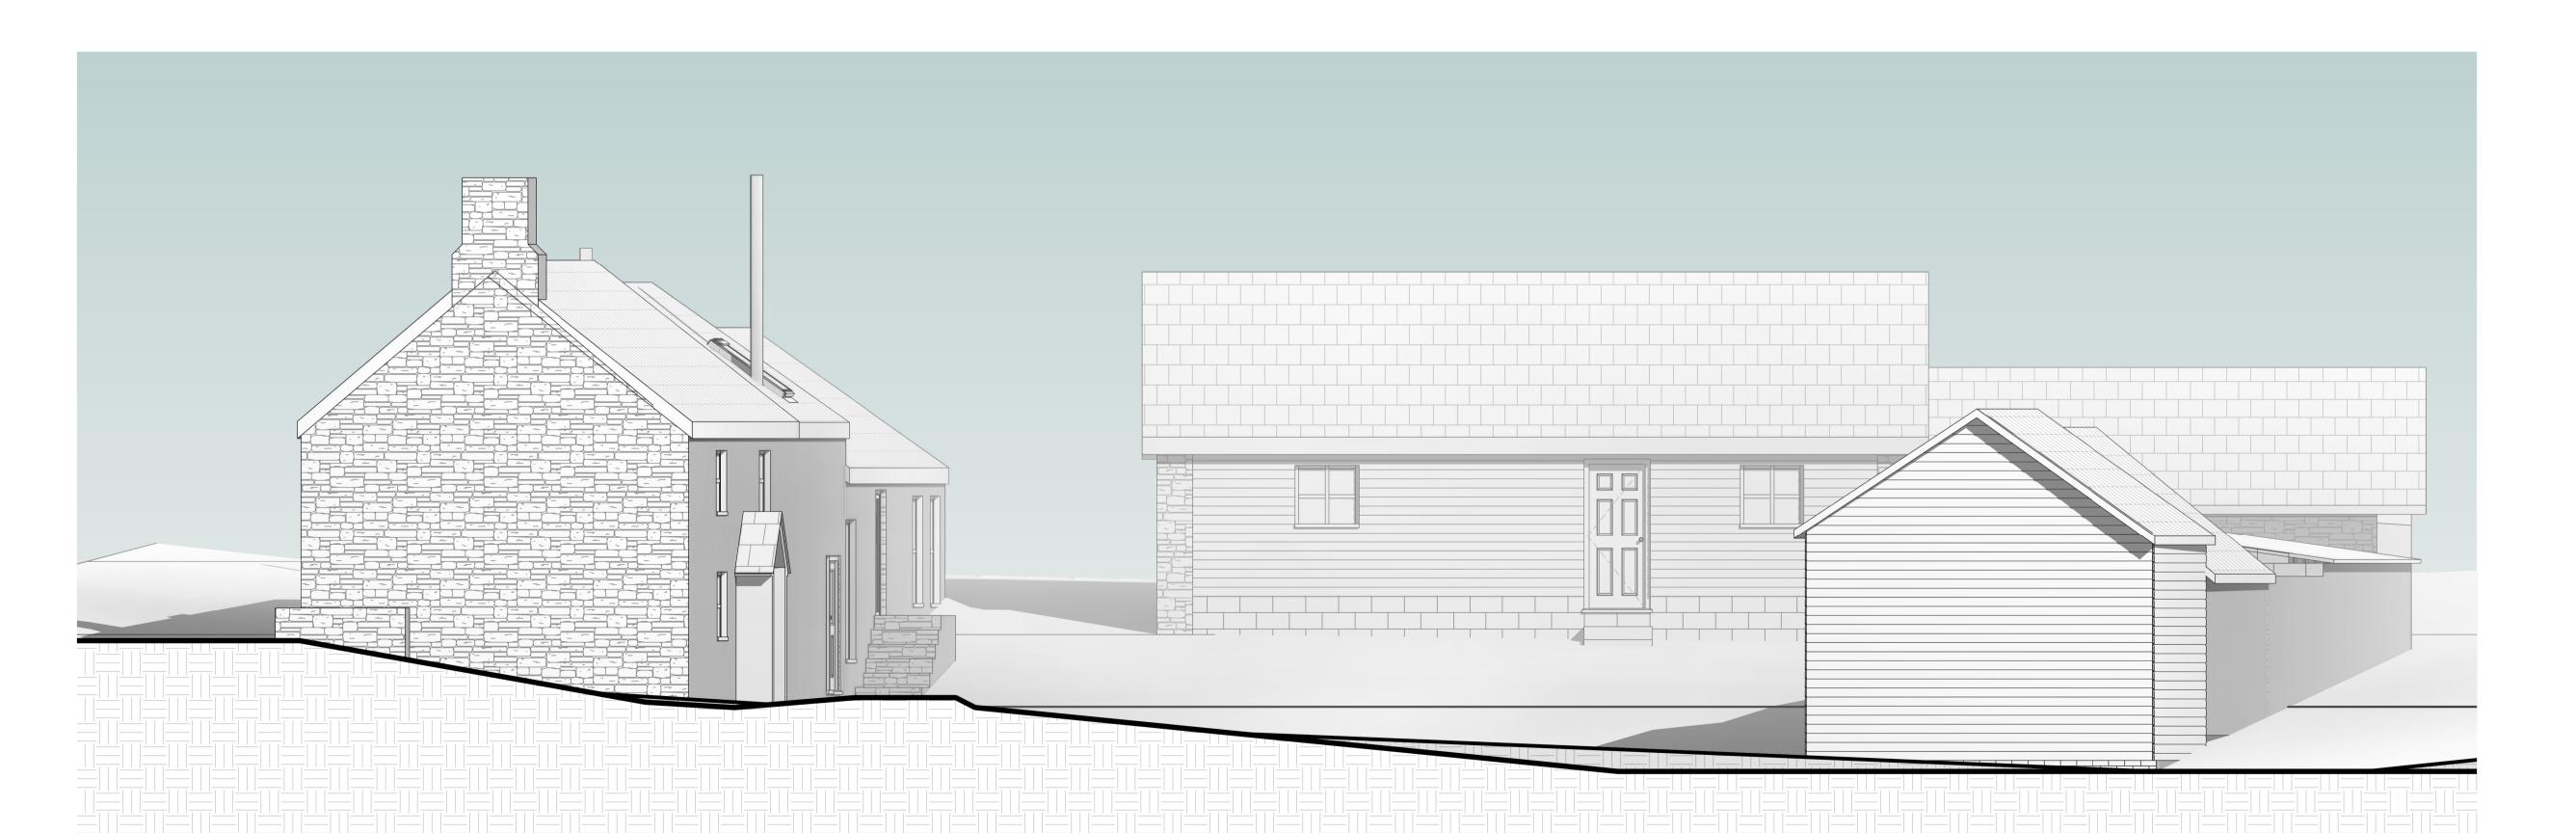

1 Wide North Elevation

2 Wide South Elevation

DO NOT SCALE FROM THIS DRAWING. USE FIGURED DIMENSIONS ONLY.

orth 2

ALL DIMENSIONS ARE IN MILLIMETERS UNLESS STATED OTHERWISE.

- THE CONTRACTOR IS TO CHECK DRAWINGS AND TO VERIFY ALL DIMENSIONS ON SITE BEFORE COMMENCING ANY WORK OR MAKING ANY SHOP DRAWINGS. ANY DISCREPANCIES ARE TO BE NOTIFIED TO REV-A ASSOCIATES IMMEDIATELY.
- 4. THIS DRAWING IS THE PROPERTY OF REV-A
  ASSOCIATES. COPYRIGHT IS RESERVED BY THEM
  AND THE DRAWING IS ISSUED ON THE CONDITION
  THAT IT IS NOT COPIED, REPRODUCED, RETAINED
  OR DISCLOSED TO ANY UNAUTHORISED PERSON,
  EITHER WHOLLY OR IN PART, WITHOUT THE
  CONSENT IN WRITING OF REV-A ASSOCIATES.
- 5. ALL WORK IS TO BE CARRIED OUT IN ACCORDANCE WITH THE CURRENT BUILDING REGULATIONS AND ALL ASSOCIATED BRITISH STANDARDS.

Drawing Name:
Existing Wide N & S Elevations

Drawing Number:

SHR20037-REVA-DR-A-004