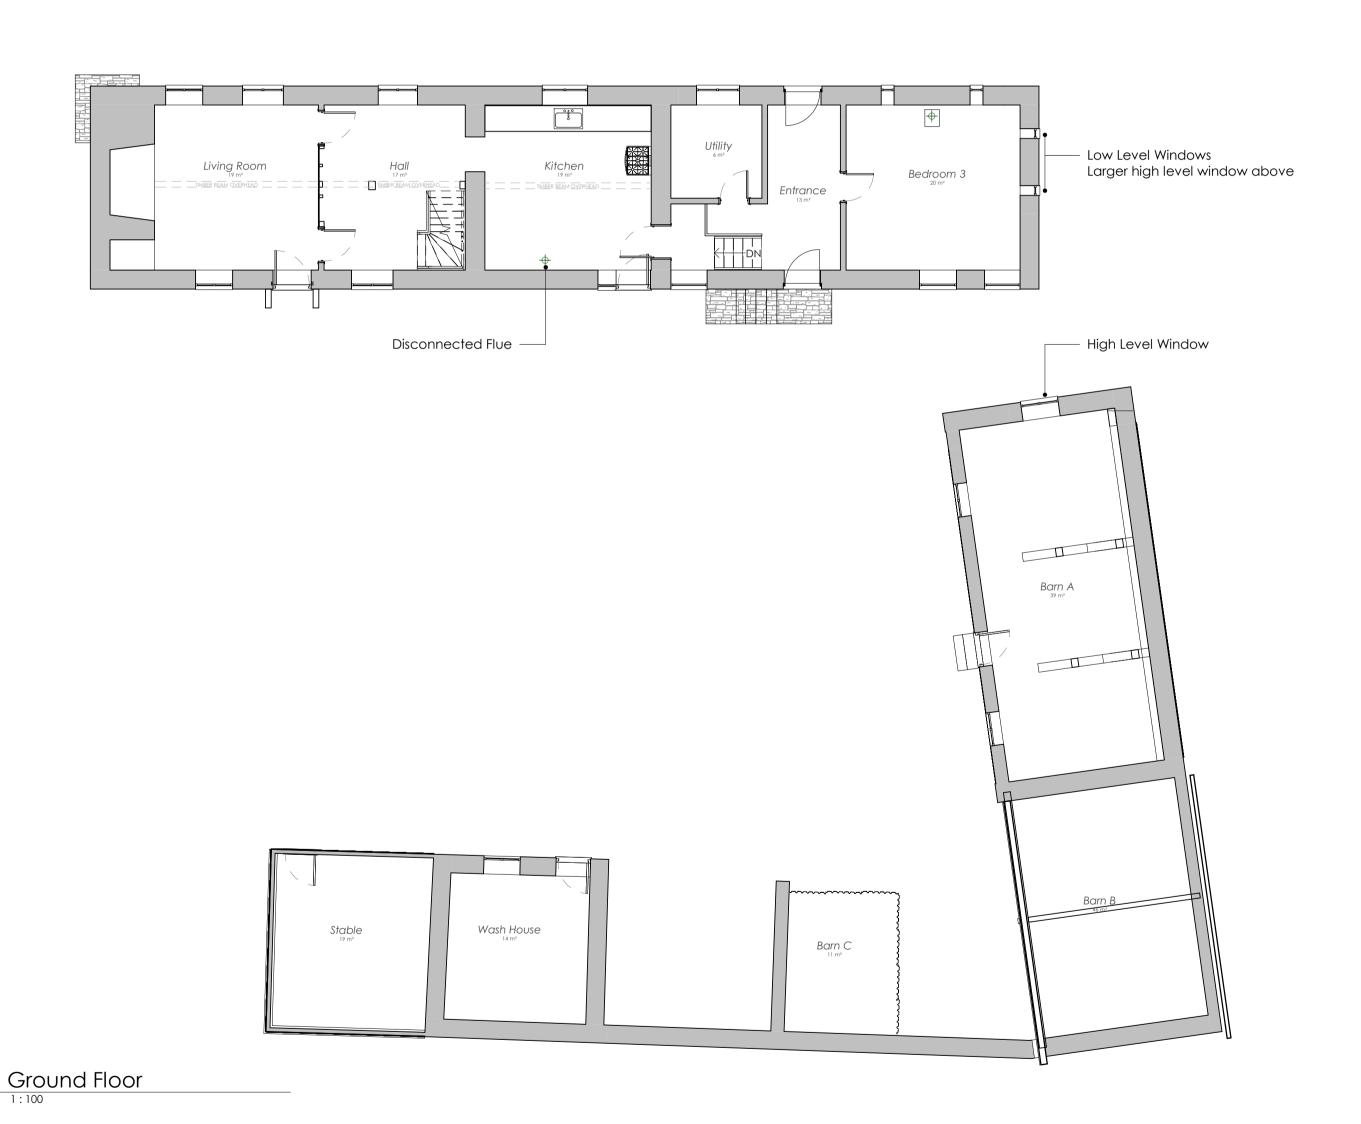

First Floor

1. DO NOT SCALE FROM THIS DRAWING. USE FIGURED DIMENSIONS ONLY.
2. ALL DIMENSIONS ARE IN MILLIMETERS UNLESS STATED OTHERWISE.
3. THE CONTRACTOR IS TO CHECK DRAWINGS AND TO VERIFY ALL DIMENSIONS ON SITE BEFORE COMMENCING ANY WORK OR MAKING ANY SHOP DRAWINGS. ANY DISCREPANCIES ARE TO BE NOTIFIED TO REV-A ASSOCIATES IMMEDIATELY.
4. THIS DRAWING IS THE PROPERTY OF REV-A ASSOCIATES. COPYRIGHT IS RESERVED BY THEM AND THE DRAWING IS ISSUED ON THE CONDITION THAT IT IS NOT COPIED, REPRODUCED, RETAINED OR DISCLOSED TO ANY UNAUTHORISED PERSON, EITHER WHOLLY OR IN PART, WITHOUT THE CONSENT IN WRITING OF REV-A ASSOCIATES.
5. ALL WORK IS TO BE CARRIED OUT IN ACCORDANCE WITH THE CURRENT BUILDING REGULATIONS AND ALL ASSOCIATED BRITISH STANDARDS.