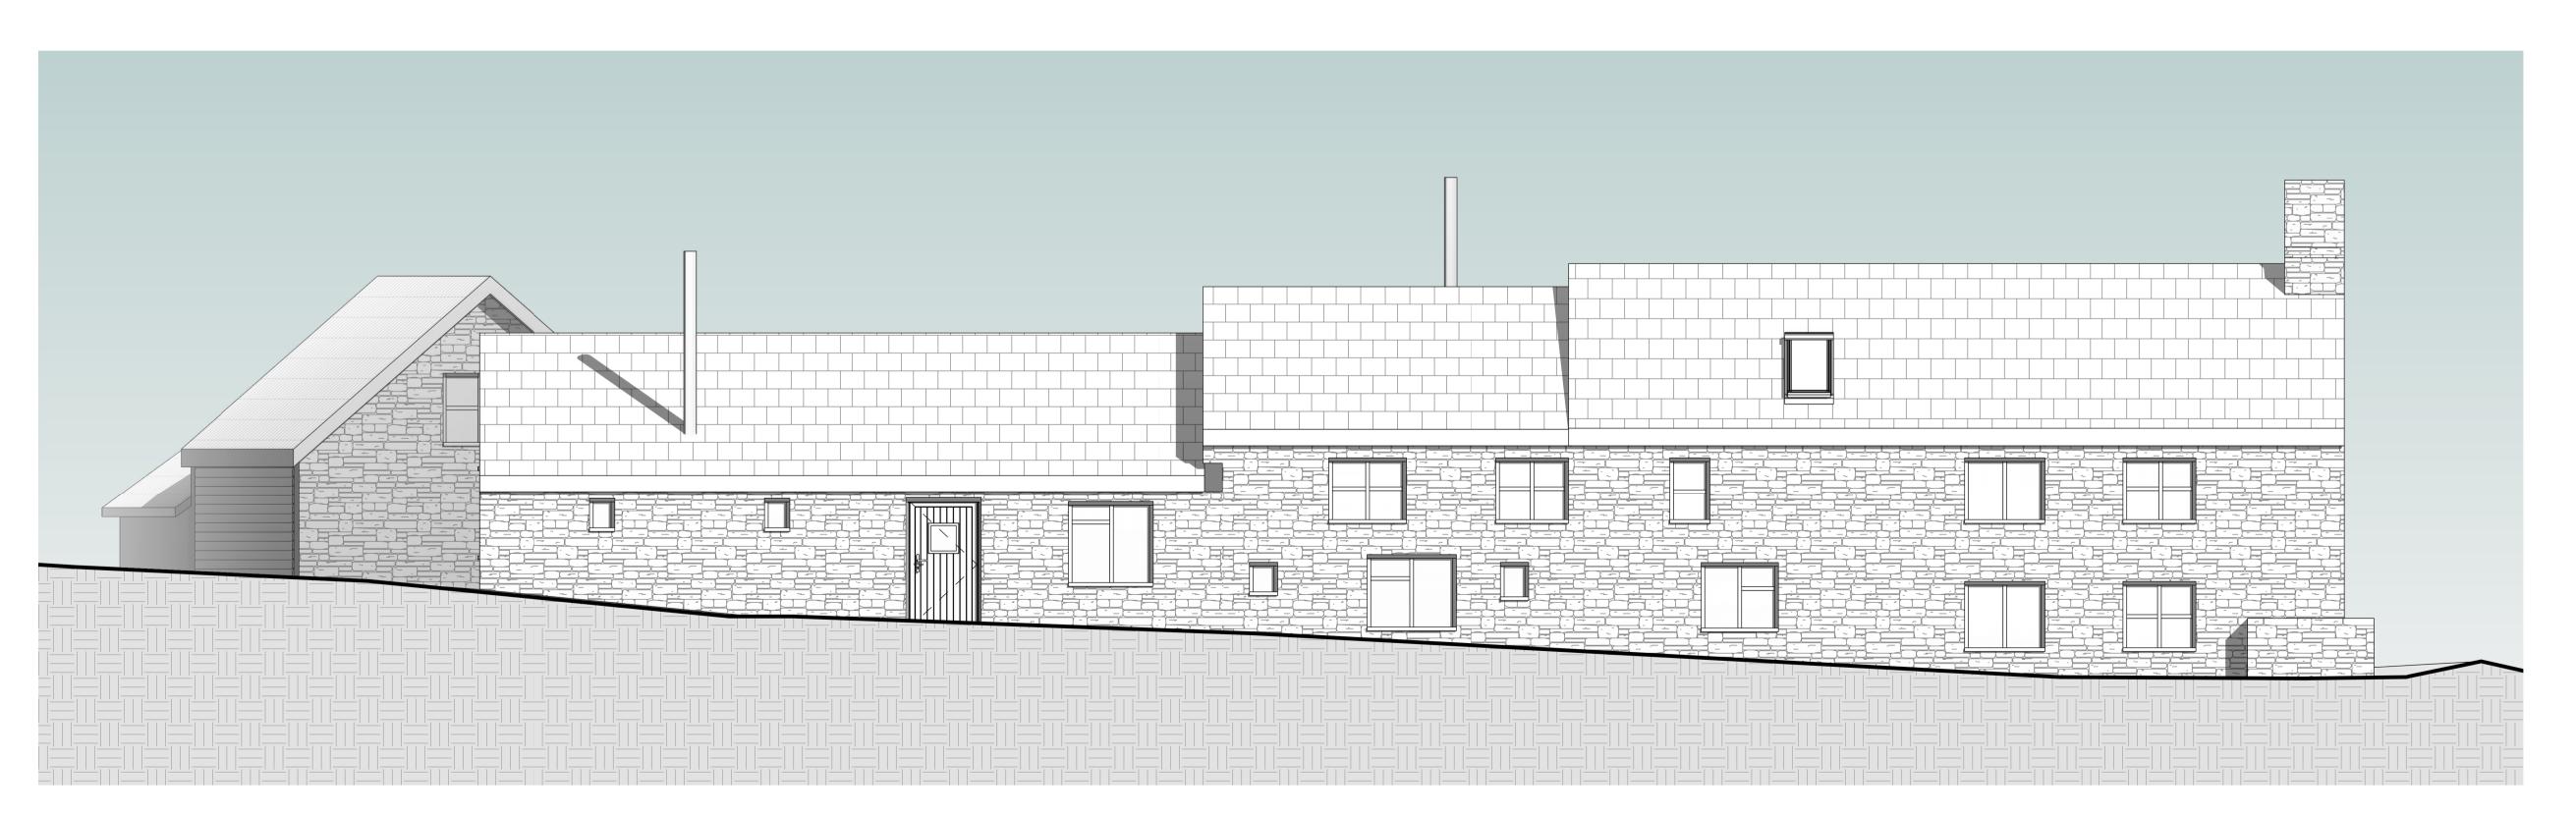

2 Wide West Elevation

DO NOT SCALE FROM THIS DRAWING. USE FIGURED DIMENSIONS ONLY.

ALL DIMENSIONS ARE IN MILLIMETERS UNLESS STATED OTHERWISE.

THE CONTRACTOR IS TO CHECK DRAWINGS AND TO VERIFY ALL DIMENSIONS ON SITE BEFORE COMMENCING ANY WORK OR MAKING ANY SHOP DRAWINGS. ANY DISCREPANCIES ARE TO BE NOTIFIED TO REV-A ASSOCIATES IMMEDIATELY.

Drawing Name: Existing Wide E & W Elevations

Drawing Number:

SHR20037-REVA-DR-A-005