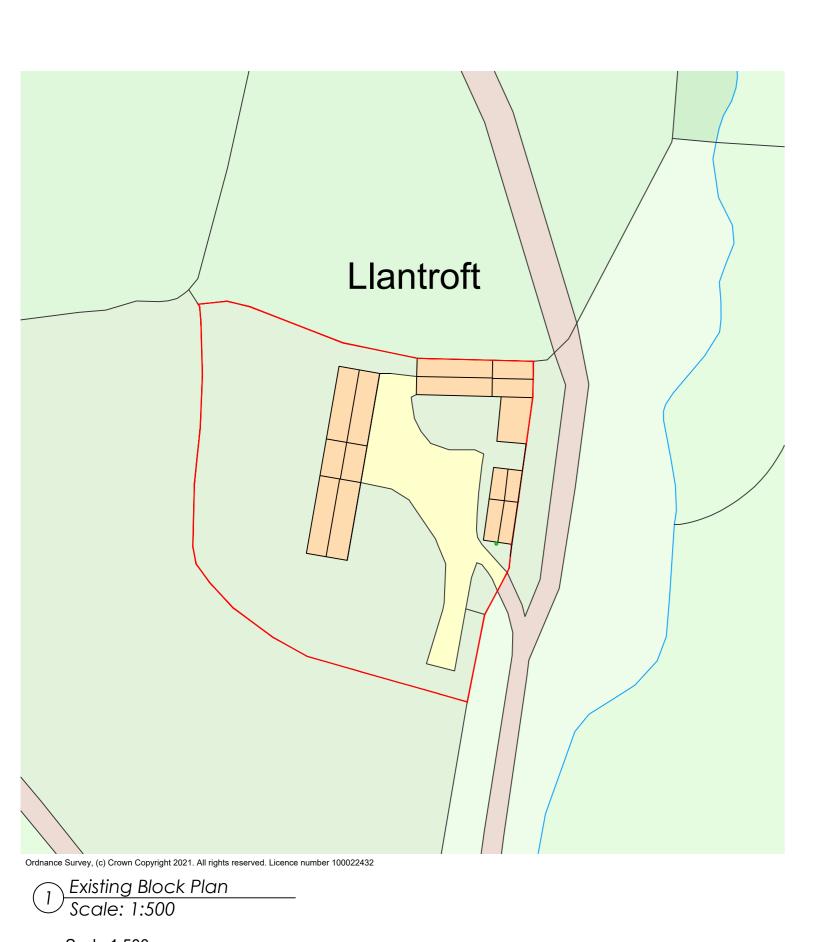

## Llantroft, Llanfairwaterdine Shropshire SY7 8PD

| Date        | Drawn By: | Checked By: |
|-------------|-----------|-------------|
| 15/07/2021  | AC        | AR          |
| Suitability | Scale     | Revision    |
| S2          | As Stated | P01         |

Drawing Name

Existing Site and Location Plan

Drawing Number

SHR20037-REVA-DR-A-001

2 Existing Location Plan Scale: 1:1250