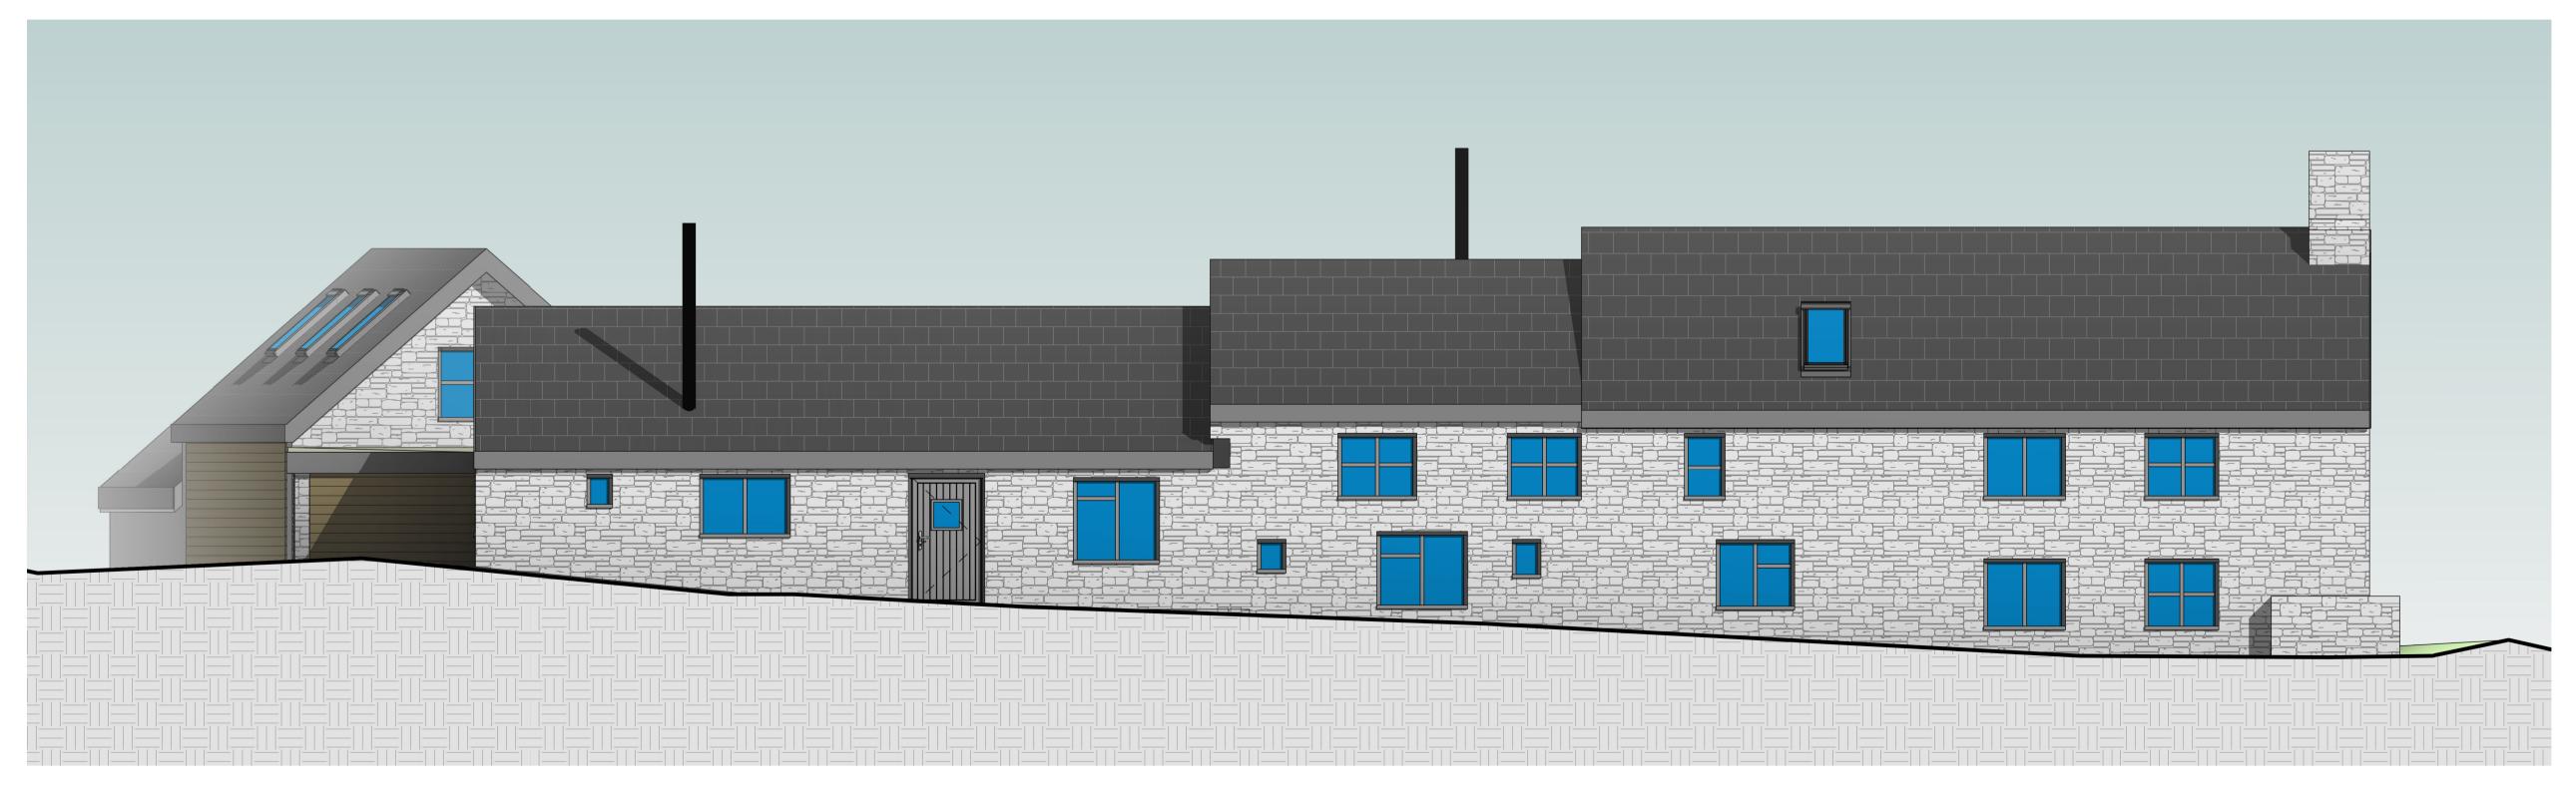

1 Wide East Elevation

2 Wide West Elevation

|  | Conse |
|--|-------|
|  |       |
|  |       |
|  |       |
|  |       |
|  |       |

DO NOT SCALE FROM THIS DRAWING. USE FIGURED DIMENSIONS ONLY.

ALL DIMENSIONS ARE IN MILLIMETERS UNLESS STATED OTHERWISE.