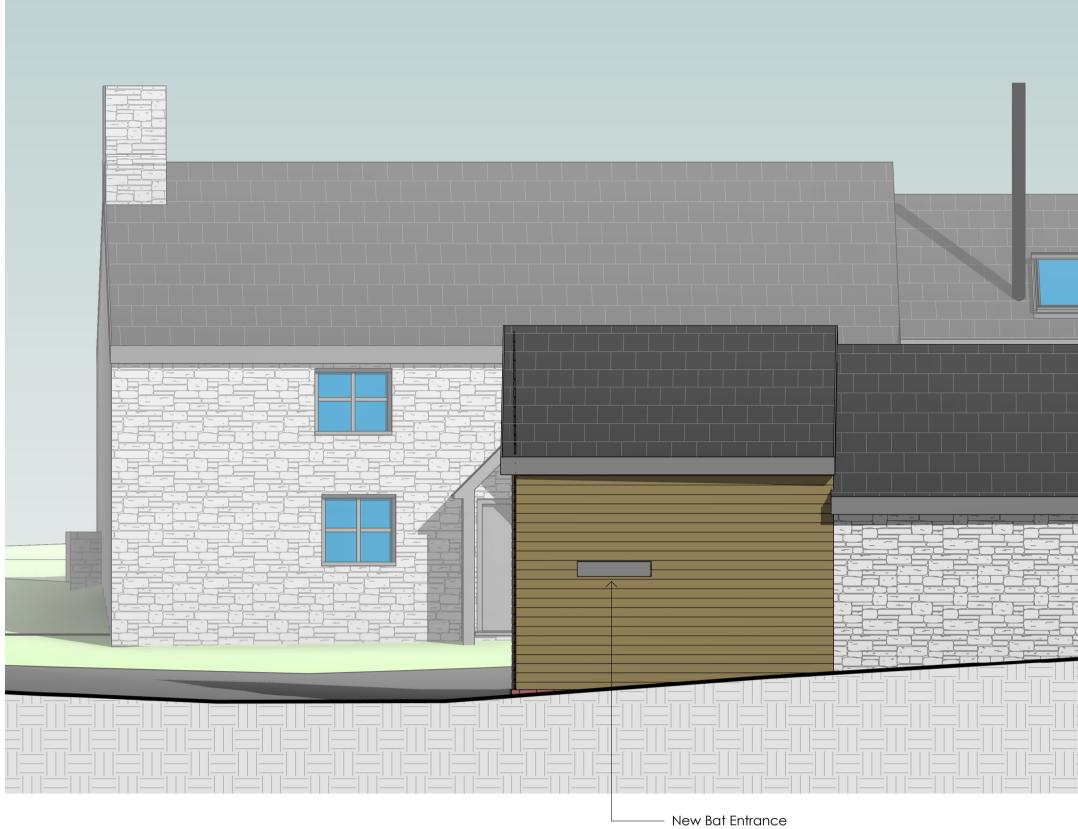

1 Wide East Elevation

2 Wide West Elevation

|  | Conse |
|--|-------|
|  |       |
|  |       |
|  |       |
|  |       |
|  |       |

DO NOT SCALE FROM THIS DRAWING. USE FIGURED DIMENSIONS ONLY.

ALL DIMENSIONS ARE IN MILLIMETERS UNLESS STATED OTHERWISE.