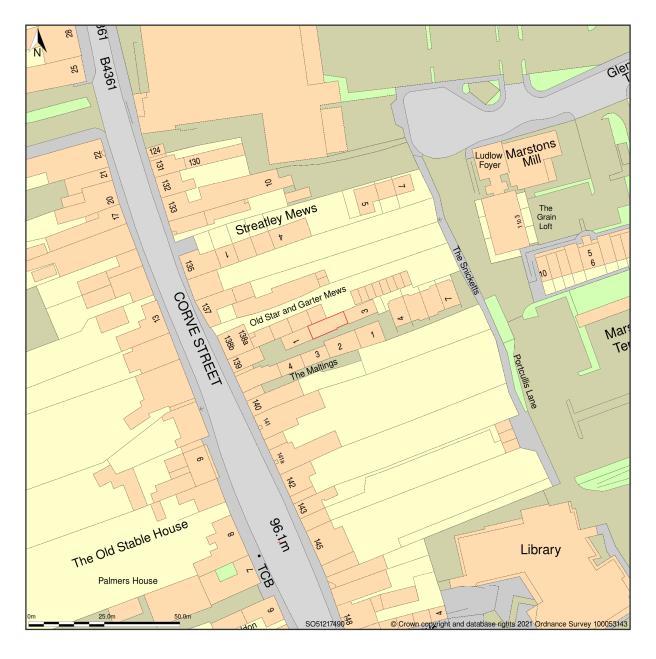

## 2, The Snickett, Corve Street, Ludlow, Shropshire, SY8 1BF

Site Plan shows area bounded by: 351110.16, 274807.81 351310.16, 275007.81 (at a scale of 1:1250), OSGridRef: SO51217490. The representation of a road, track or path is no evidence of a right of way. The representation of features as lines is no evidence of a property boundary.

Produced on 10th Aug 2021 from the Ordnance Survey National Geographic Database and incorporating surveyed revision available at this date. Reproduction in whole or part is prohibited without the prior permission of Ordnance Survey. © Crown copyright 2021. Supplied by www.buyaplan.co.uk a licensed Ordnance Survey partner (100053143). Unique plan reference: #00658707-288367