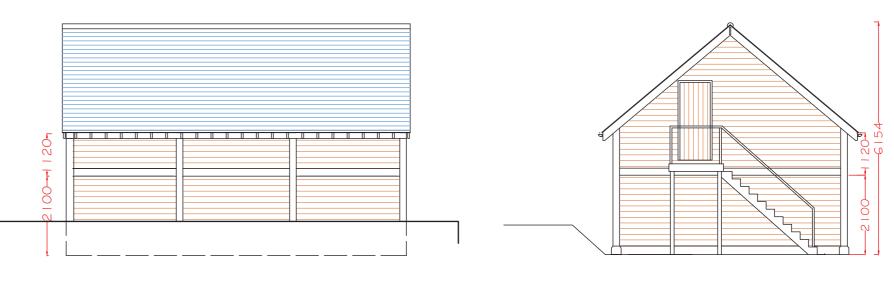

01291 690010 liz@hernonassociates.co.uk PROPOSED NORTH ELEVATION

PROPOSED WEST ELEVATION

|  | Status:                                                                                                                                                                                                                                          | Project:                                            | Date:                                 |                                   |
|--|--------------------------------------------------------------------------------------------------------------------------------------------------------------------------------------------------------------------------------------------------|-----------------------------------------------------|---------------------------------------|-----------------------------------|
|  | <ul> <li>Preliminary</li> <li>Pre-planning</li> <li>Planning (Outline)</li> <li>Planning (Reserved matters)</li> <li>Planning (Householder)</li> <li>Building Regulations</li> <li>Structural</li> <li>Tender issue</li> <li>As built</li> </ul> | Proposed extension and garages at<br>Noddfa, Lydart | 23.07.2021<br>Scale:<br>1:50,100 @ A2 | ale:<br>I :50, I 00 @ A2          |
|  |                                                                                                                                                                                                                                                  | Client: Mr ¢ Mrs Vızard                             | Drawing No:                           |                                   |
|  |                                                                                                                                                                                                                                                  | Drawing:<br>garages                                 | 3626-04 HERNON<br>Revision:           |                                   |
|  |                                                                                                                                                                                                                                                  |                                                     | С                                     | Architect and Structural Engineer |