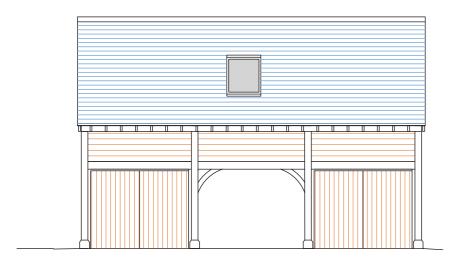

PROPOSED SOUTH ELEVATION

PROPOSED EAST ELEVATION

External finishes Roof: slate as house Walls: oak framework and larch cladding Doors: oak fascias: oak rainwatergoods: metal

PROPOSED CROSS SECTION

Hernon Associates The Old Shop Kingcoed Usk Monmouthshire NP15 1DS