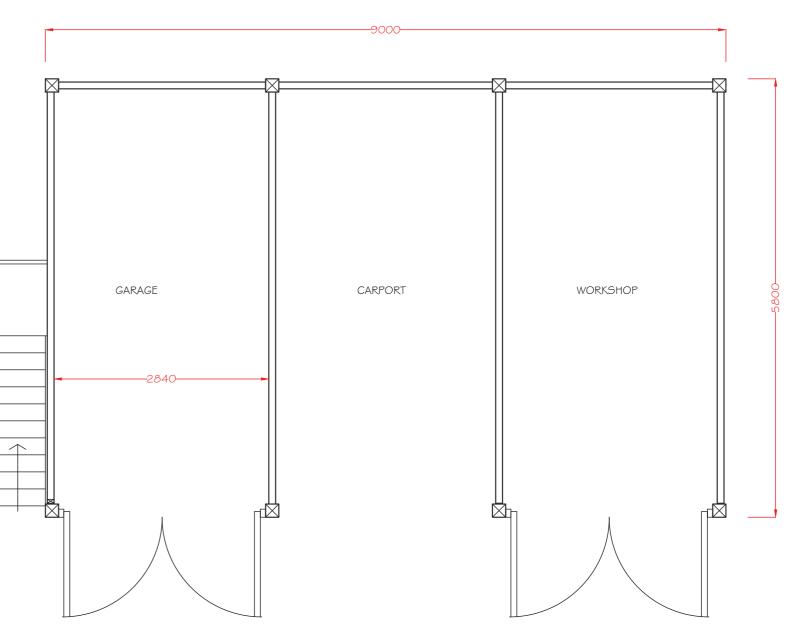

01291 690010 liz@hernonassociates.co.uk PROPOSED NORTH ELEVATION

PROPOSED WEST ELEVATION

|  | Status:                                                                                                                                                                                                                                          | Project:                                            | Date:                                 |                                   |
|--|--------------------------------------------------------------------------------------------------------------------------------------------------------------------------------------------------------------------------------------------------|-----------------------------------------------------|---------------------------------------|-----------------------------------|
|  | <ul> <li>Preliminary</li> <li>Pre-planning</li> <li>Planning (Outline)</li> <li>Planning (Reserved matters)</li> <li>Planning (Householder)</li> <li>Building Regulations</li> <li>Structural</li> <li>Tender issue</li> <li>As built</li> </ul> | Proposed extension and garages at<br>Noddfa, Lydart | 23.07.2021<br>Scale:<br>1:50,100 @ A2 | ale:<br>I :50, I 00 @ A2          |
|  |                                                                                                                                                                                                                                                  | Client: Mr ¢ Mrs Vızard                             | Drawing No:                           |                                   |
|  |                                                                                                                                                                                                                                                  | Drawing:<br>garages                                 | 3626-04 HERNON<br>Revision:           |                                   |
|  |                                                                                                                                                                                                                                                  |                                                     | С                                     | Architect and Structural Engineer |