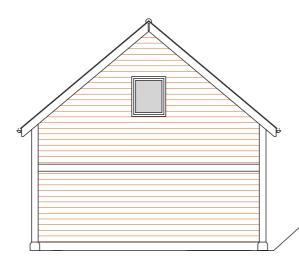

PROPOSED SOUTH ELEVATION

PROPOSED EAST ELEVATION

External finishes Roof: slate as house Walls: oak framework and larch cladding Doors: oak fascias: oak rainwatergoods: metal

PROPOSED CROSS SECTION

Hernon Associates The Old Shop Kingcoed Usk Monmouthshire NP15 1DS