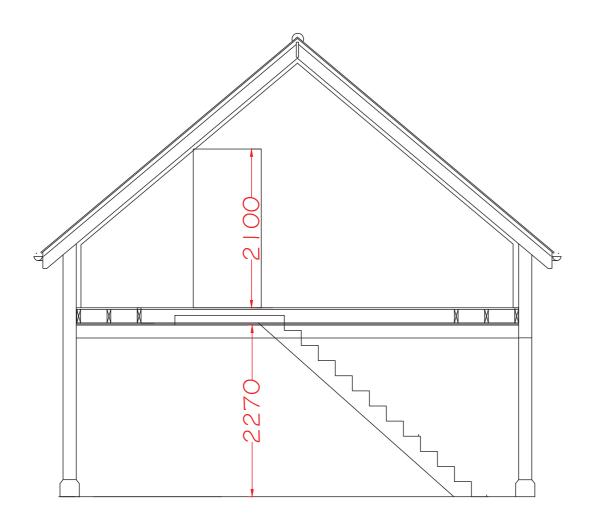

PROPOSED SOUTH ELEVATION

PROPOSED EAST ELEVATION

External finishes Roof: slate as house Walls: oak framework and larch cladding Doors: oak fascias: oak rainwatergoods: metal

PROPOSED CROSS SECTION

Hernon Associates The Old Shop Kingcoed Usk Monmouthshire NP15 1DS