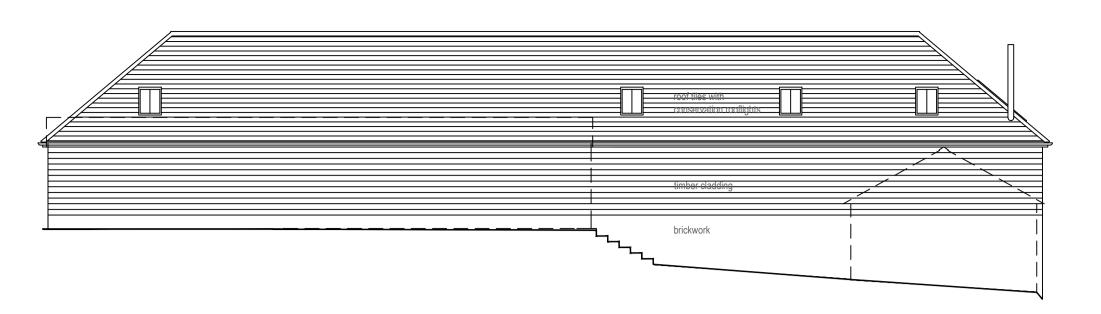

South-west Elevation ELEVATIONS at Scale 1:100

metres 0 1 2 3 4 5 feet 0 3 6 9 12 15

North-west Elevation - Stables

South-east Elevation - Stables

North-west Elevation Section

FOALING BOXT 3.65 x 6.58 broken line indicates
existing structure to
be taken down due to poor quality build