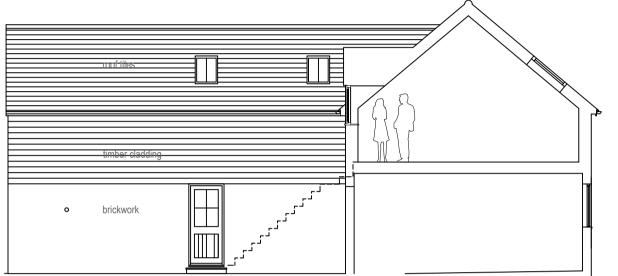

South-west Elevation ELEVATIONS at Scale 1:100

metres 0 1 2 3 4 5 feet 0 3 6 9 12 15

North-west Elevation - Stables

South-east Elevation - Stables

North-west Elevation Section

FOALING BOXT 3.65 x 6.58 broken line indicates
existing structure to
be taken down due to poor quality build