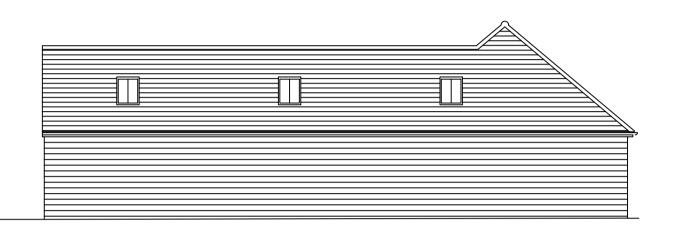

South-west Elevation ELEVATIONS at Scale 1:100

metres 0 1 2 3 4 5 feet 0 3 6 9 12 15

North-west Elevation - Stables

South-east Elevation - Stables

North-west Elevation Section

FOALING BOXT 3.65 x 6.58 broken line indicates
existing structure to
be taken down due to poor quality build