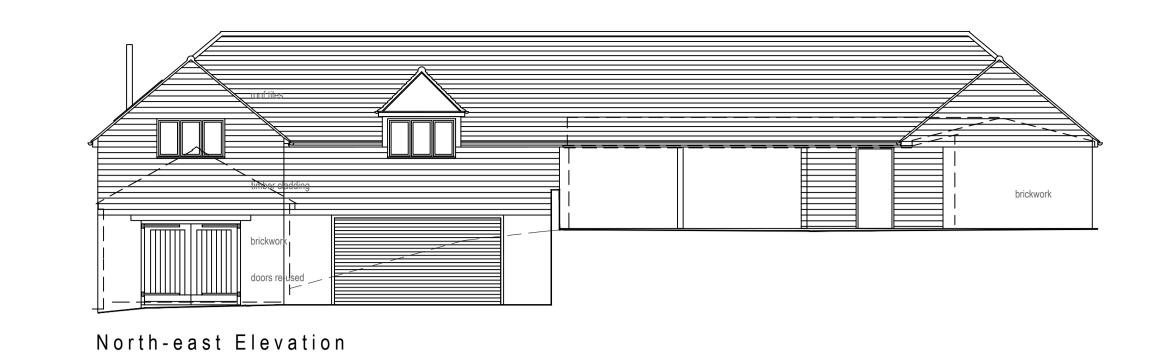

South-west Elevation ELEVATIONS at Scale 1:100

metres 0 1 2 3 4 5 feet 0 3 6 9 12 15

North-west Elevation - Stables

South-east Elevation - Stables

North-west Elevation Section

FOALING BOXT 3.65 x 6.58 broken line indicates
existing structure to
be taken down due to poor quality build