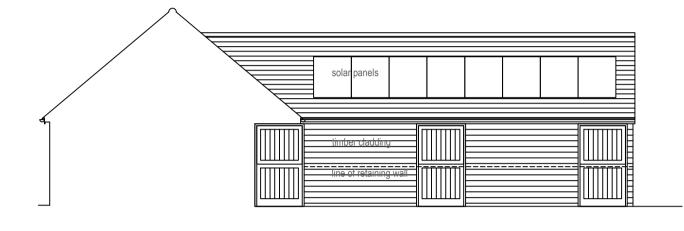

South-west Elevation ELEVATIONS at Scale 1:100

metres 0 1 2 3 4 5 feet 0 3 6 9 12 15

North-west Elevation - Stables

South-east Elevation - Stables

North-west Elevation Section

FOALING BOXT 3.65 x 6.58 broken line indicates
existing structure to
be taken down due to poor quality build