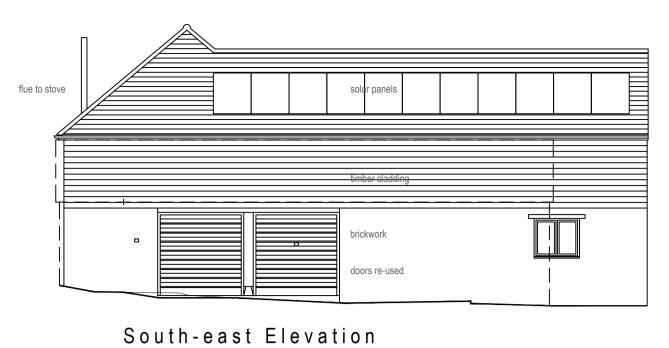

South-west Elevation ELEVATIONS at Scale 1:100

metres 0 1 2 3 4 5 feet 0 3 6 9 12 15

North-west Elevation - Stables

South-east Elevation - Stables

North-west Elevation Section

FOALING BOXT 3.65 x 6.58 broken line indicates
existing structure to
be taken down due to poor quality build