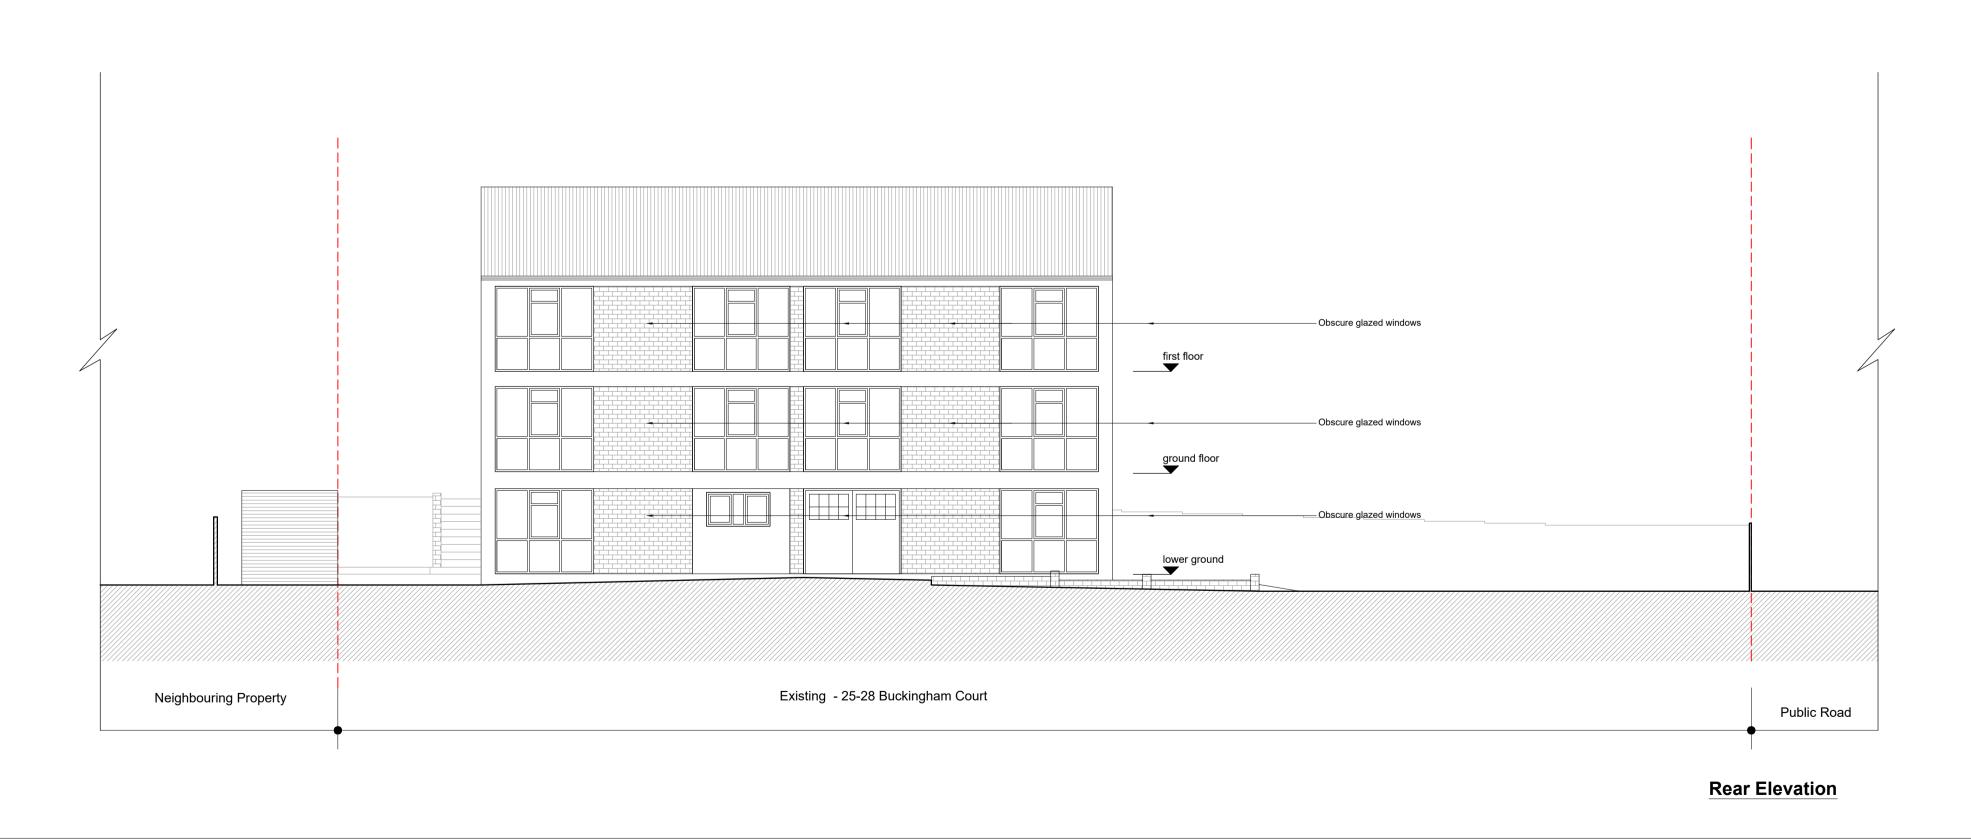

Planning

| Exis<br><b>CLI</b> | AWING TI<br>sting - From<br>ENT<br>ie Dujon<br>WING No. | <br>E<br>Rear elevat | ion |
|--------------------|---------------------------------------------------------|----------------------|-----|
| DRA                | WING No.                                                | SCALE @ A1           |     |
| BKNO               | 3M-E001                                                 | 1:100                |     |