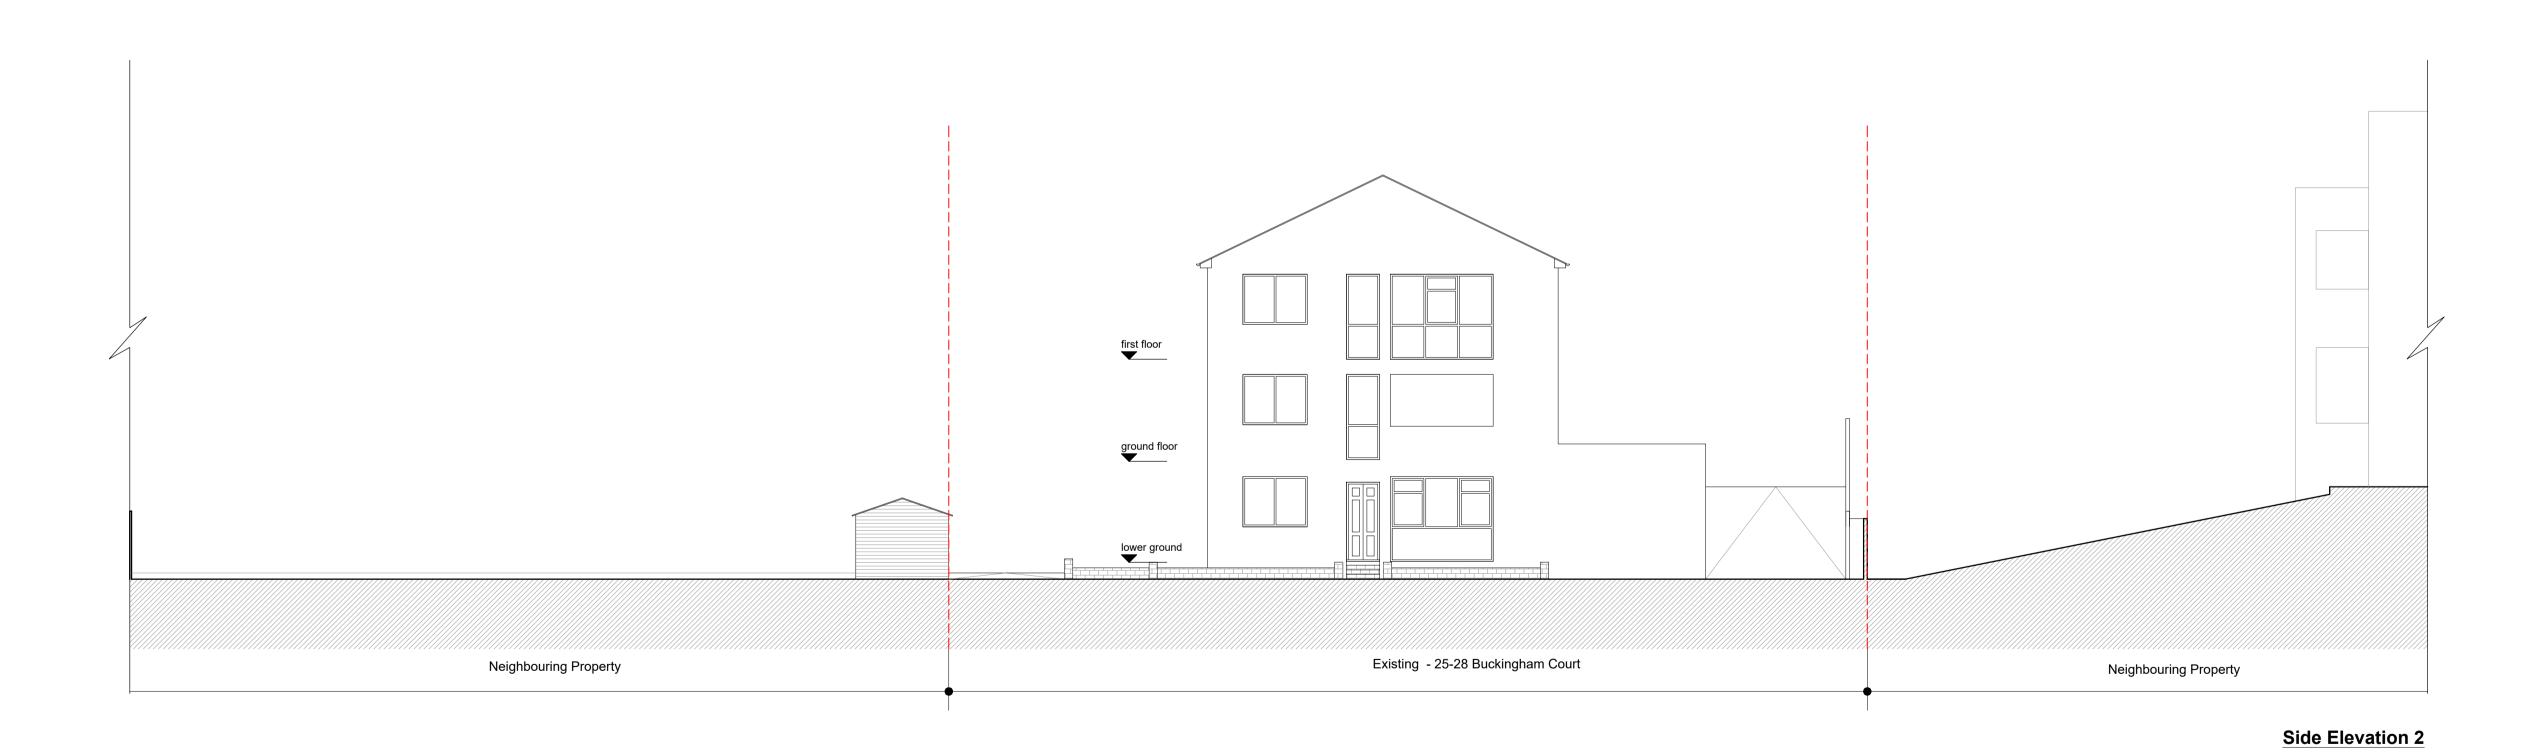

Side Elevation 1

| 0 | 1m | 5m | 10m |
|---|----|----|-----|
|   |    |    |     |

| <b>Dimensions</b> Written dimensions to be taken in preference to scaled dimensions. The Contractor is                                                           |     |      | PROJEC      | T TITLE |    | DRAWING TI | ΓLE        |          |                           |            |
|------------------------------------------------------------------------------------------------------------------------------------------------------------------|-----|------|-------------|---------|----|------------|------------|----------|---------------------------|------------|
| responsible for checking all dimensions before work starts.                                                                                                      | REV | DATE | DESCRIPTION | BY      | СН | 25-28 Bu   | ckingham C | ourt     | Existing - Side           | elevations |
| Local Authority All work is to be carried out to the requirements, and to the satisfaction of the Local Authority. These drawings are for planning purposes only |     |      |             |         |    |            | _          |          | <b>CLIENT</b> Eddie Dujon |            |
| <b>Discrepancies</b> Any discrepancies to be brought                                                                                                             |     |      |             |         |    | DATE       | REVISION   | STATUS   | DRAWING No.               | SCALE @ A1 |
| to the attention of Drawing And Planning Ltd. Immediately.                                                                                                       |     |      |             |         |    | Aug 2021   | 1          | Planning | BKNGM-E002                | 1:100      |

| <b>Dimensions</b> Written dimensions to be taken in preference to scaled dimensions. The Contractor is                                                                   | REVI | REVISIONS |             |    |      |  |  |  |
|--------------------------------------------------------------------------------------------------------------------------------------------------------------------------|------|-----------|-------------|----|------|--|--|--|
| responsible for checking all dimensions before work starts.                                                                                                              | REV  | DATE      | DESCRIPTION | BY | CH 2 |  |  |  |
| <b>Local Authority</b> All work is to be carried out to the requirements, and to the satisfaction of the Local Authority. These drawings are for planning purposes only. |      |           |             |    |      |  |  |  |
| <b>Discrepancies</b> Any discrepancies to be brought                                                                                                                     |      |           |             |    | ∥ D  |  |  |  |
| <b>Discrepancies</b> Any discrepancies to be brought to the attention of Drawing And Planning Ltd. Immediately.                                                          |      |           |             |    | A    |  |  |  |