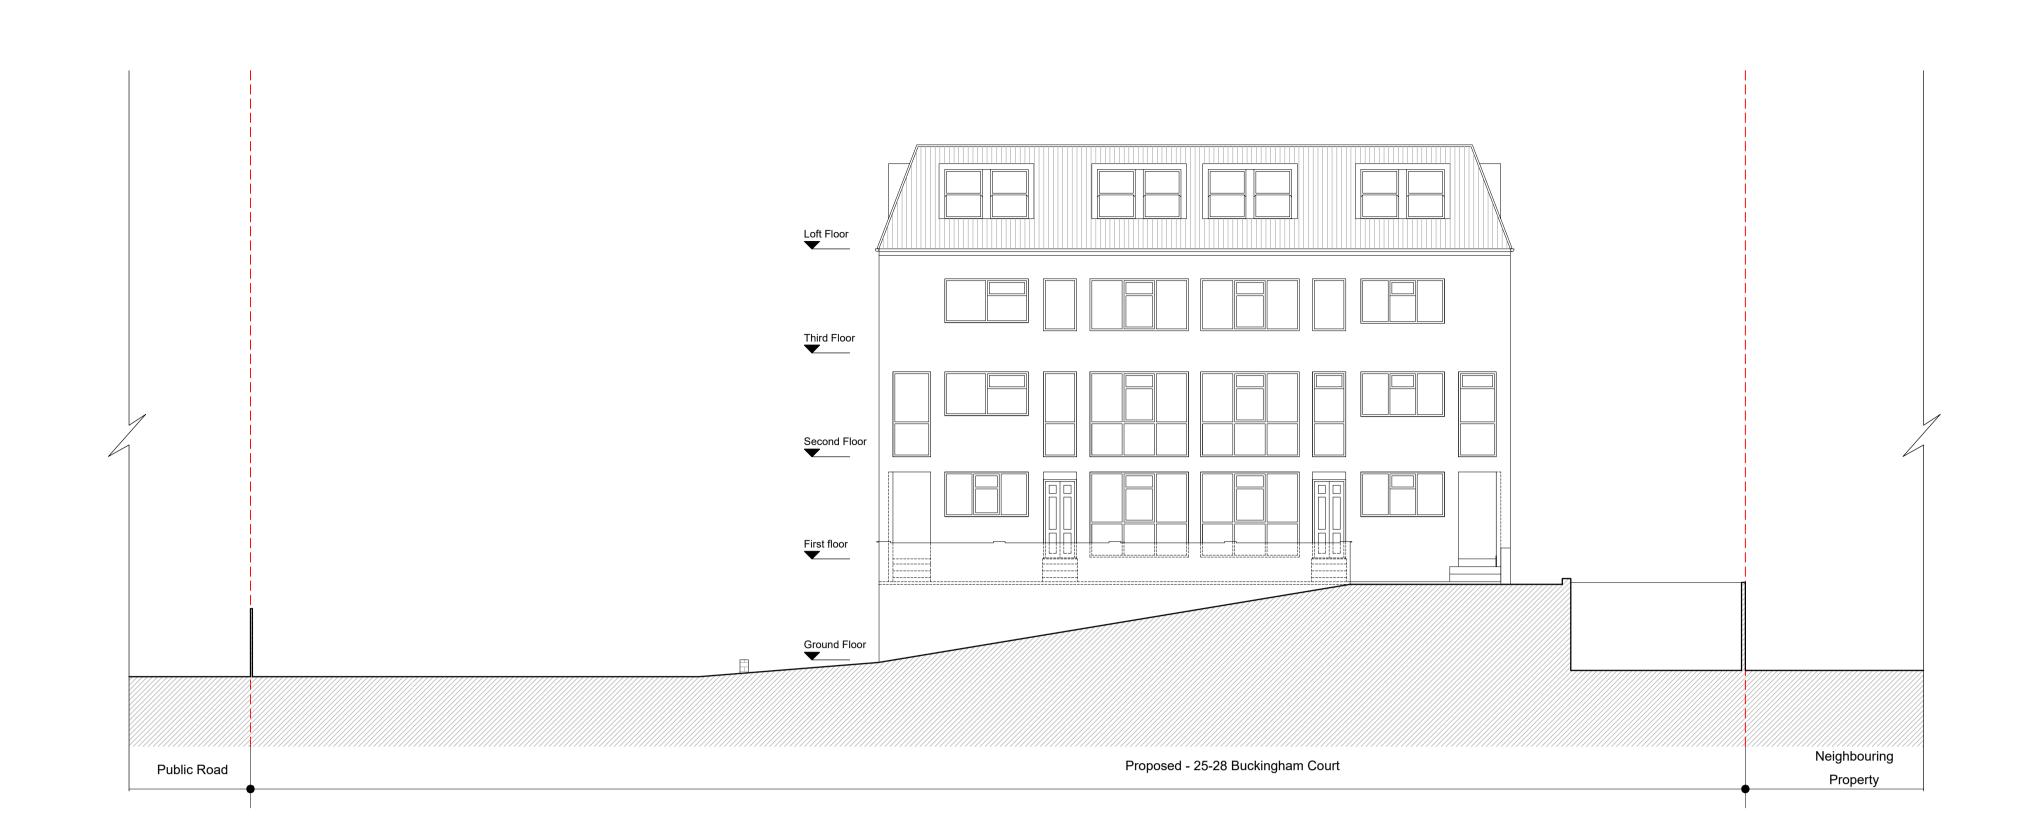

## **Front Elevation**

| DRAWING TI                       | TLE        |  |  |  |  |
|----------------------------------|------------|--|--|--|--|
| Proposed- Front & Rear elevation |            |  |  |  |  |
| CLIENT                           |            |  |  |  |  |
| Eddie Dujon<br>DRAWING No.       |            |  |  |  |  |
| DRAWING No.                      | SCALE @ A1 |  |  |  |  |
| 3KNGM-E101                       | 1:100      |  |  |  |  |