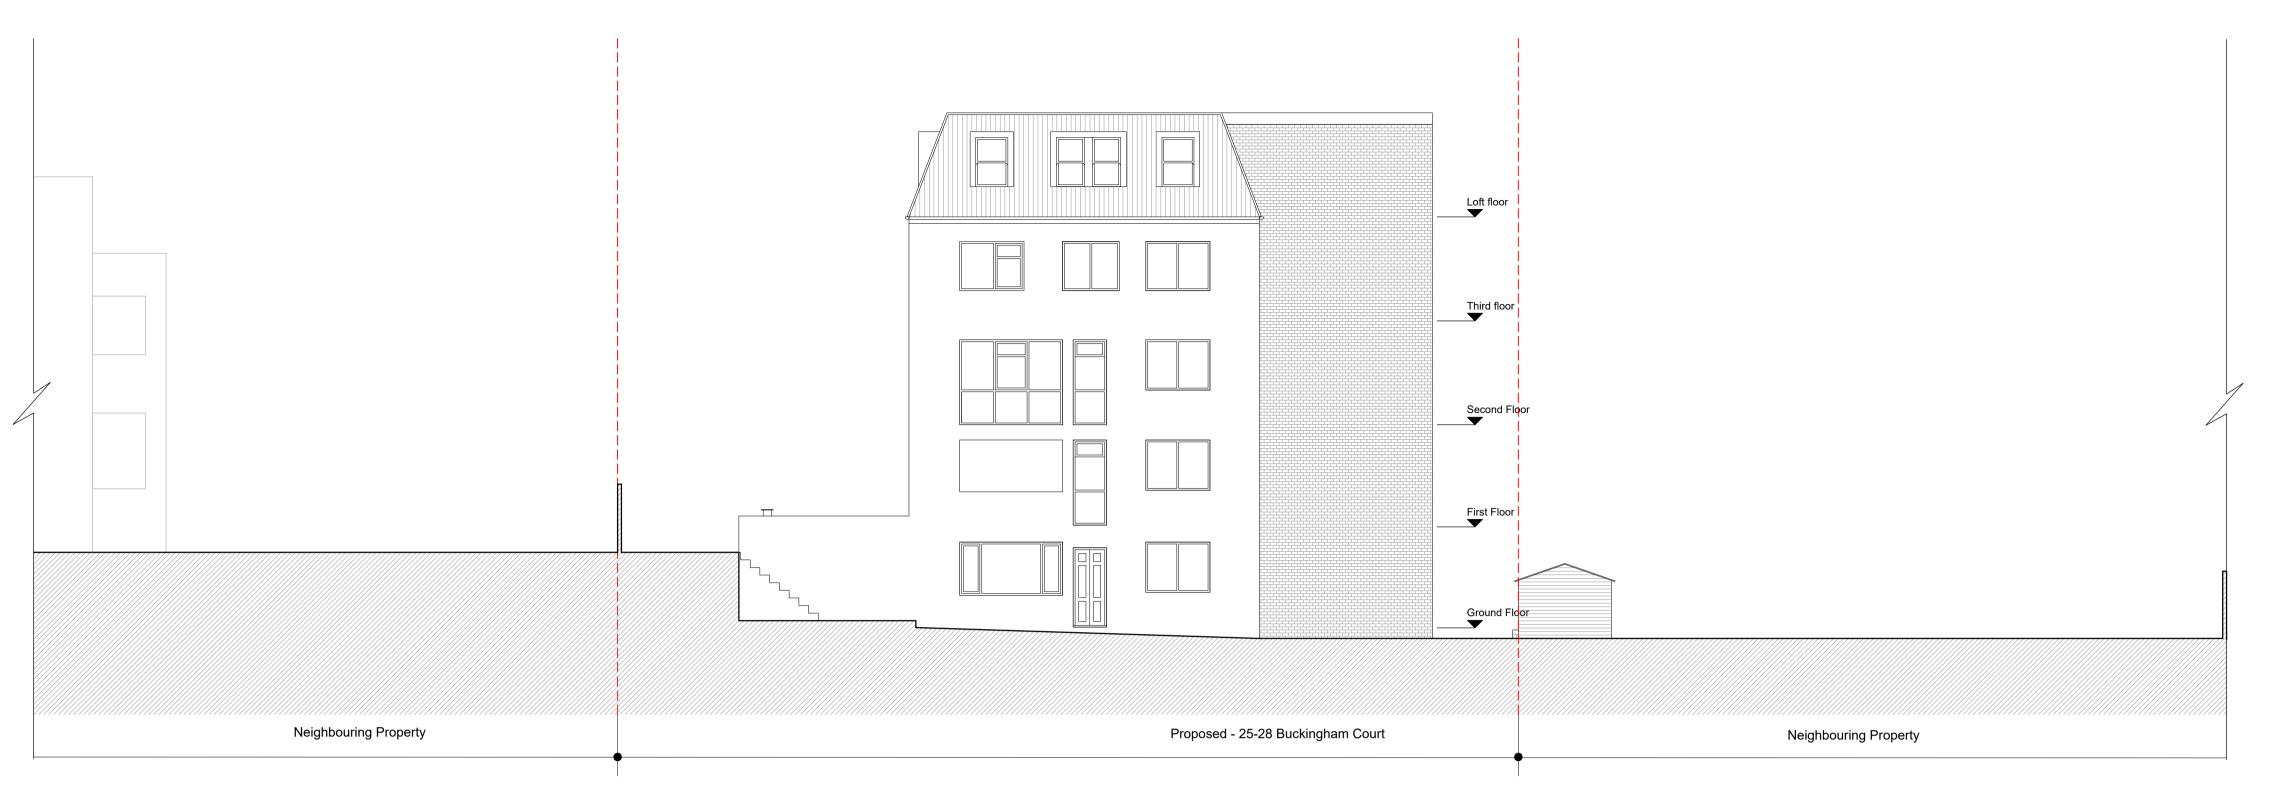

DATE **REVISION** STATUS

Planning

Side Elevation 1

Side Elevation 2

| <b>Dimensions</b> Written dimensions to be taken in preference to scaled dimensions. The Contractor is                                                            | REVI | EVISIONS |             |    |    |                  | PROJECT TITLE |  |  |
|-------------------------------------------------------------------------------------------------------------------------------------------------------------------|------|----------|-------------|----|----|------------------|---------------|--|--|
| responsible for checking all dimensions before work starts.                                                                                                       | REV  | DATE     | DESCRIPTION | BY | СН | 25-28 Bud        | ckingham C    |  |  |
| Local Authority All work is to be carried out to the requirements, and to the satisfaction of the Local Authority. These drawings are for planning purposes only. |      |          |             |    |    |                  |               |  |  |
| <b>Discrepancies</b> Any discrepancies to be brought to the attention of Drawing And Planning Ltd. Immediately.                                                   |      |          |             |    |    | DATE<br>Aug 2021 | REVISION      |  |  |

STATUS

Planning

| i iopodda Ola |
|---------------|
| CLIENT        |
| Eddie Dujon   |
| DRAWING No.   |
| BKNGM-E102    |
|               |

| <b>DRAWING TITLI</b><br>Proposed- Side e |            |
|------------------------------------------|------------|
| CLIENT<br>Eddie Dujon<br>DRAWING No.     |            |
| DRAWING No.                              | SCALE @ A1 |
| BKNGM-E102                               | 1:100      |