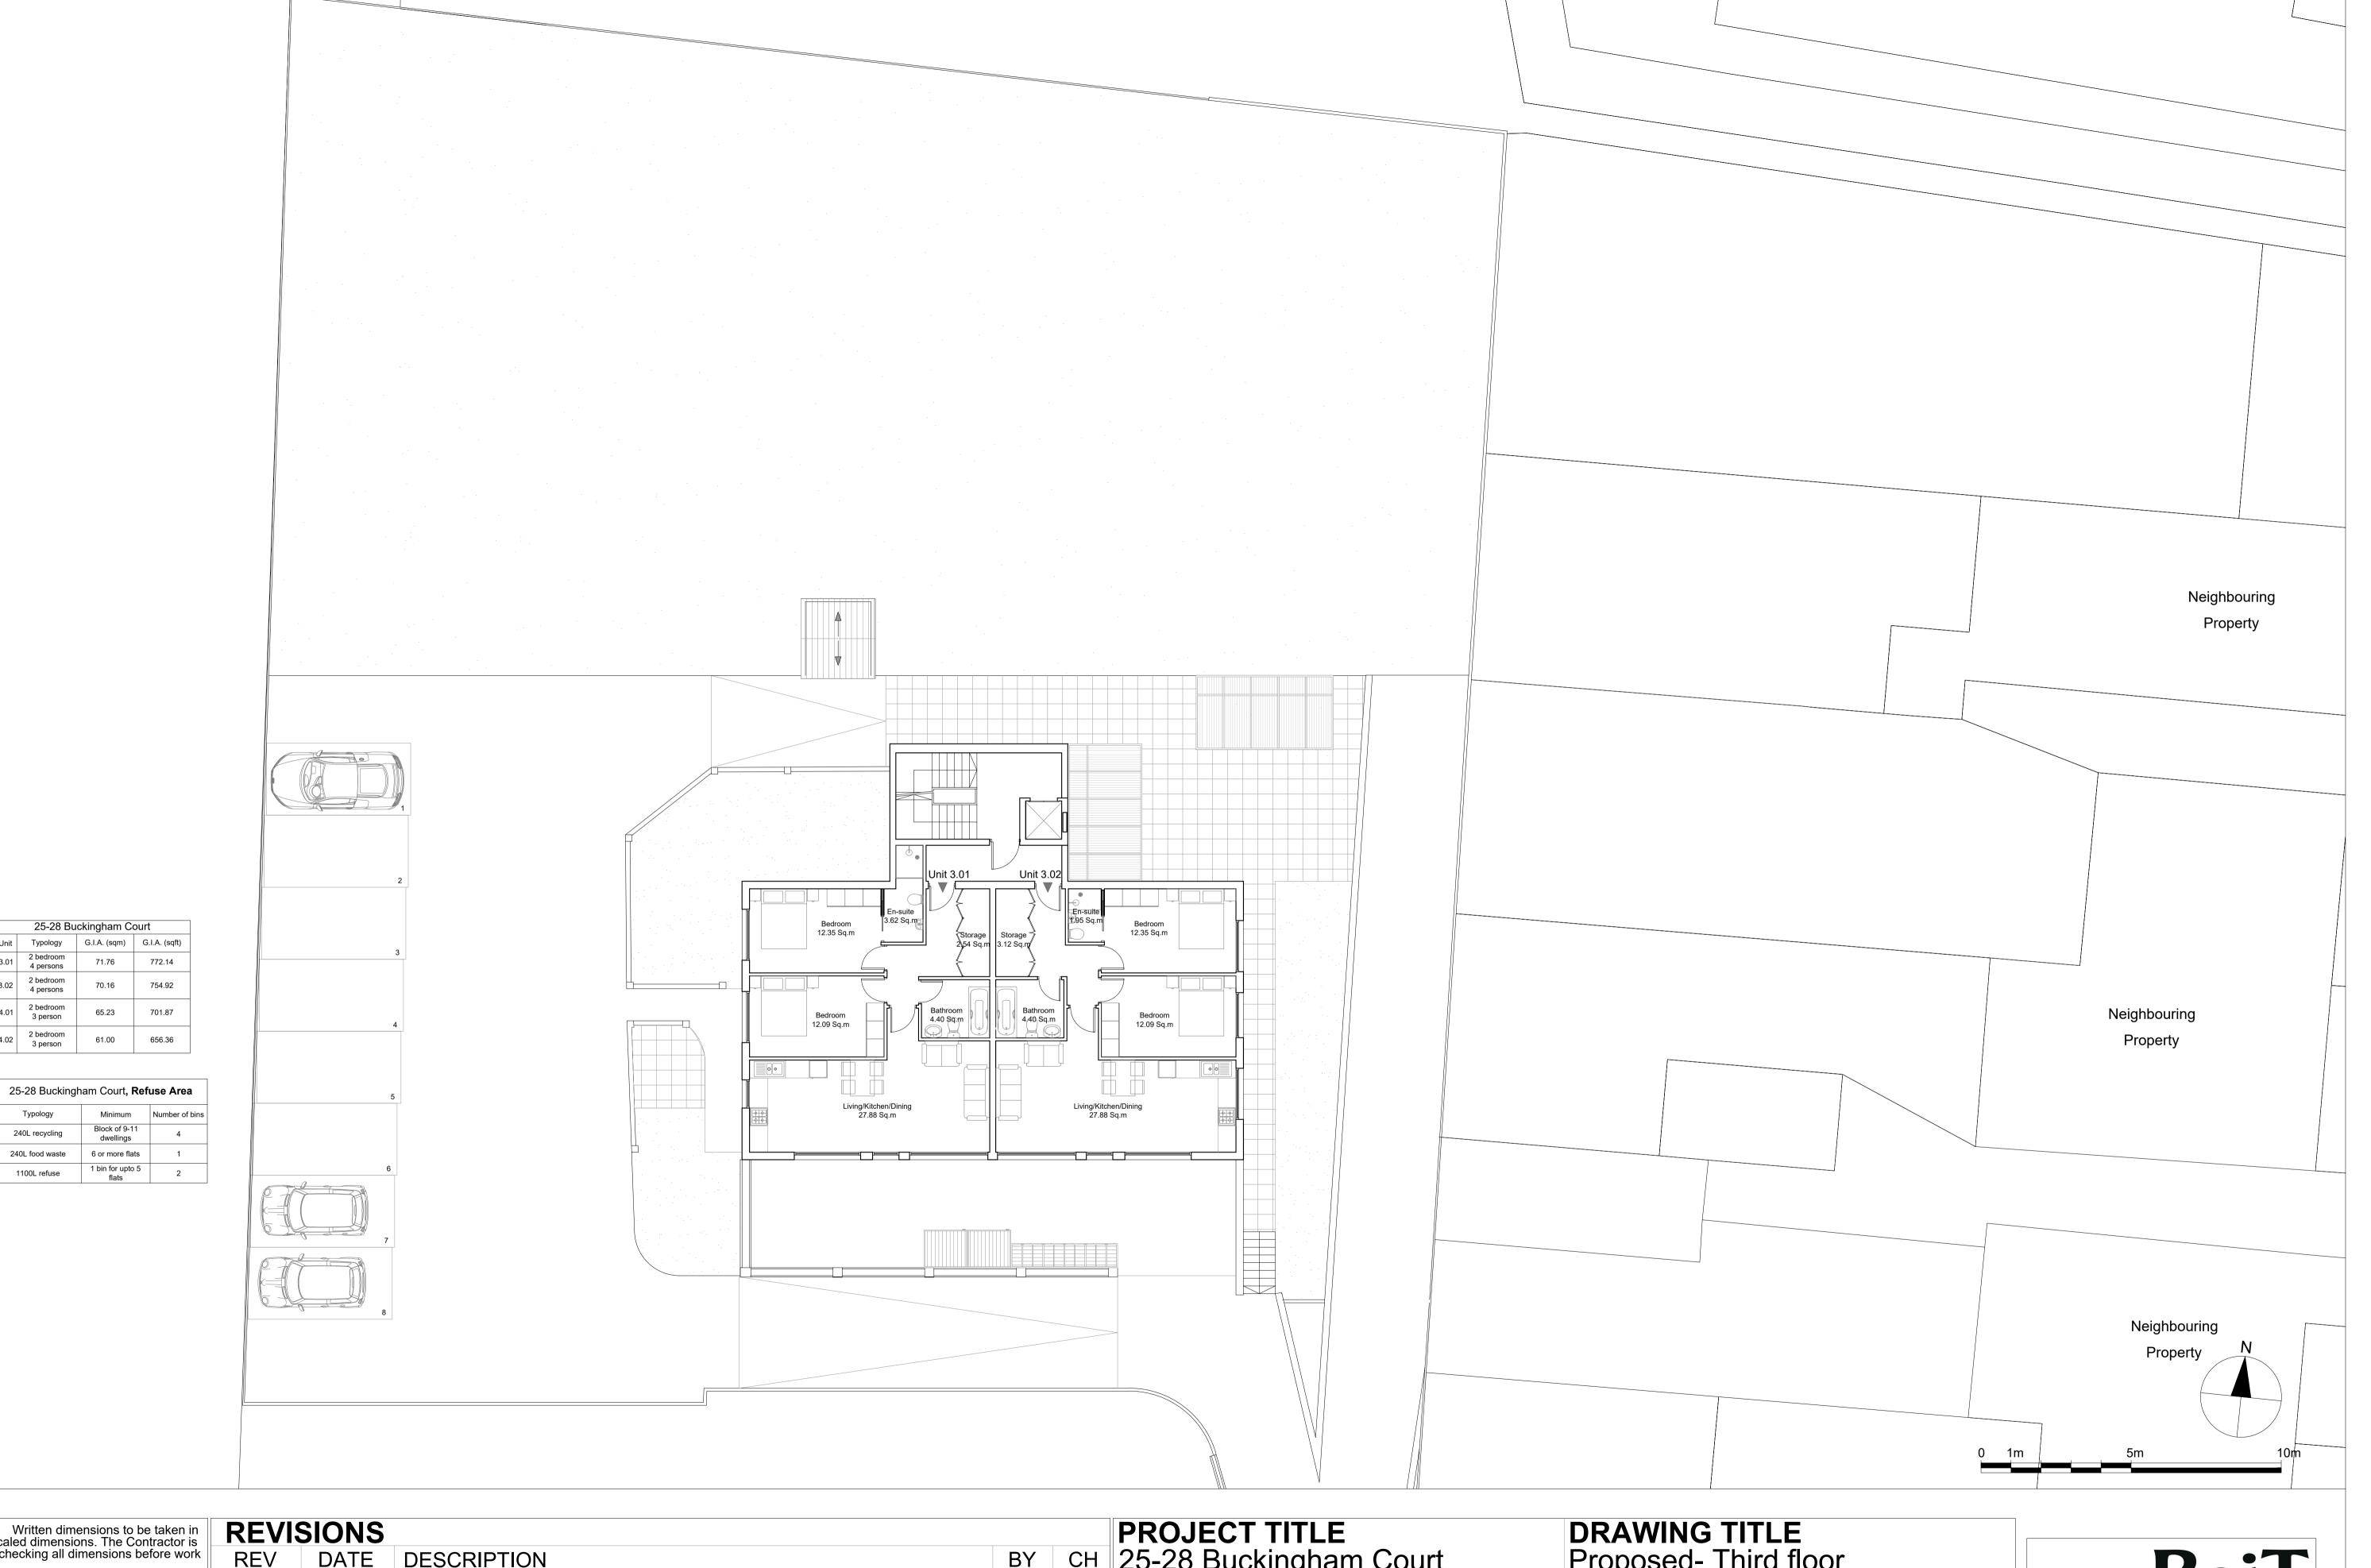

25-28 Buckingham Court Typology G.I.A. (sqm) G.I.A. (sqft)

70.16

65.23

61.00

Block of 9-11 dwellings

6 or more flats 1 bin for upto 5 flats

754.92

701.87

656.36

3.01 2 bedroom 4 persons
3.02 2 bedroom 4 persons

4.01 2 bedroom 3 person

4.02 2 bedroom 3 person

240L recycling 240L food waste

1100L refuse

| BY | СН          | 25 20 D  |
|----|-------------|----------|
|    | <b>O</b> 11 | 25-28 Bi |
|    |             |          |
|    |             | DATE     |
|    |             | Aug 2021 |
|    |             |          |

| DRAWING TITLE Proposed- Third floor  |            |  |
|--------------------------------------|------------|--|
| CLIENT<br>Eddie Dujon<br>DRAWING No. |            |  |
| DRAWING No.                          | SCALE @ A1 |  |
| BKNGM-P104                           | 1:100      |  |
|                                      |            |  |