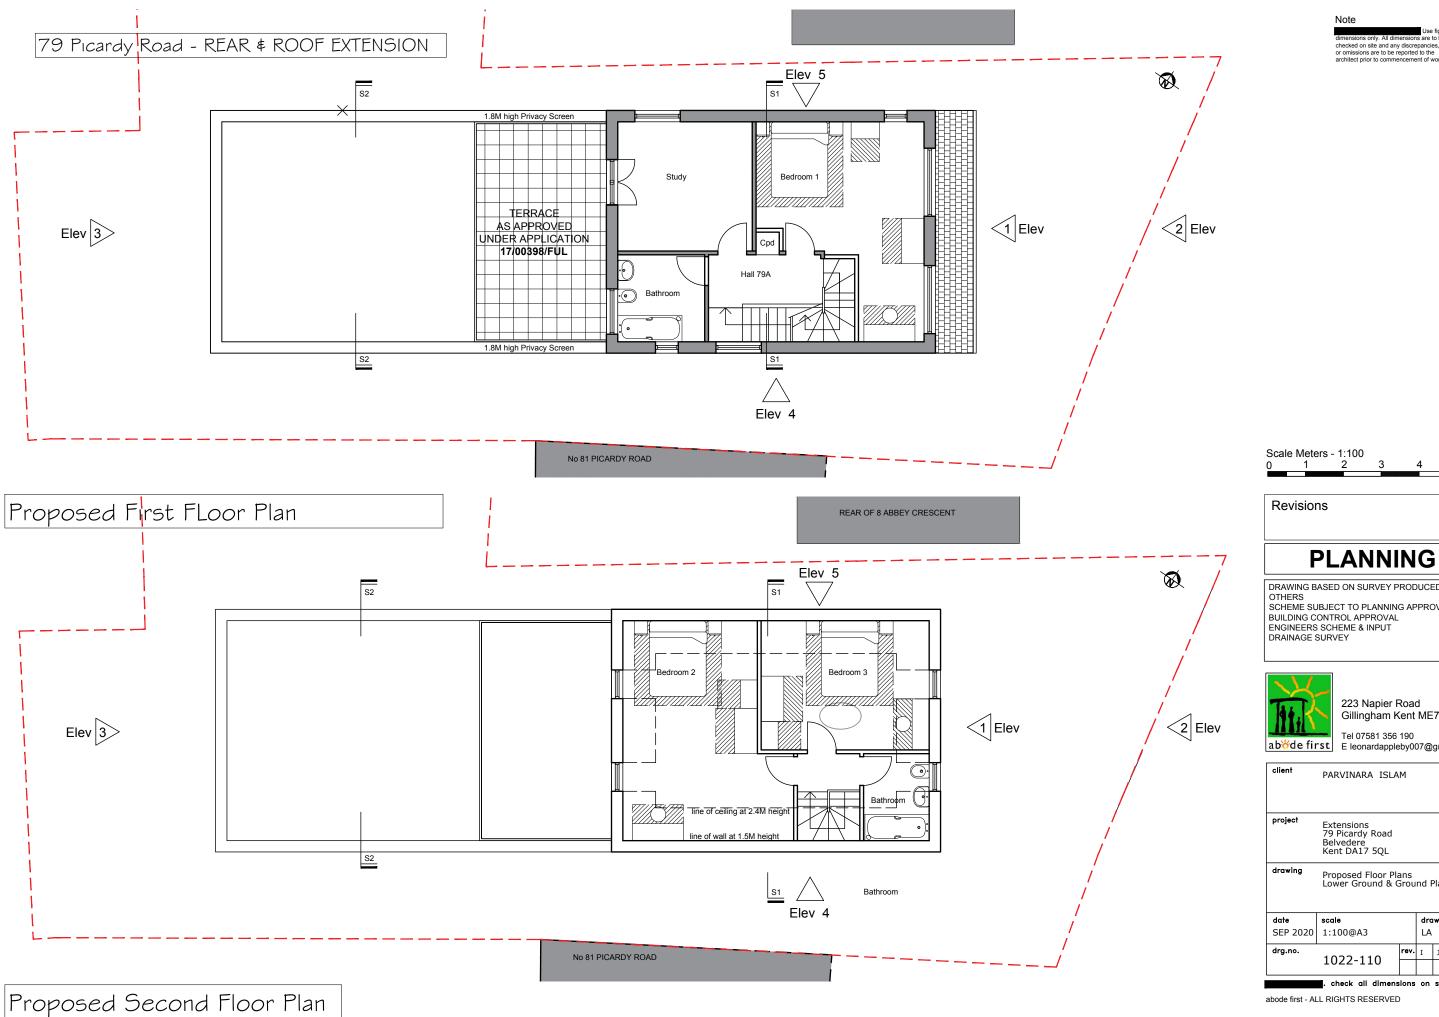

DRAWING BASED ON SURVEY PRODUCED BY OTHERS OTHERS
SCHEME SUBJECT TO PLANNING APPROVAL,
BUILDING CONTROL APPROVAL
ENGINEERS SCHEME & INPUT
DRAINAGE SURVEY

223 Napier Road Gillingham Kent ME7 4HN

Tel 07581 356 190 abode first E leonardappleby007@gmail.com

| client           | PARVINARA ISLAM                                             |          |  |   |   |
|------------------|-------------------------------------------------------------|----------|--|---|---|
| project          | Extensions<br>79 Picardy Road<br>Belvedere<br>Kent DA17 5QL |          |  |   |   |
| drawing          | Proposed Floor Plans<br>Lower Ground & Ground Plan          |          |  |   |   |
| date<br>SEP 2020 | scale<br>1:100@A3                                           | drawn by |  |   |   |
| drg.no.          |                                                             | rev.     |  | J | К |
|                  | 1022-110                                                    |          |  |   |   |
|                  |                                                             |          |  |   |   |