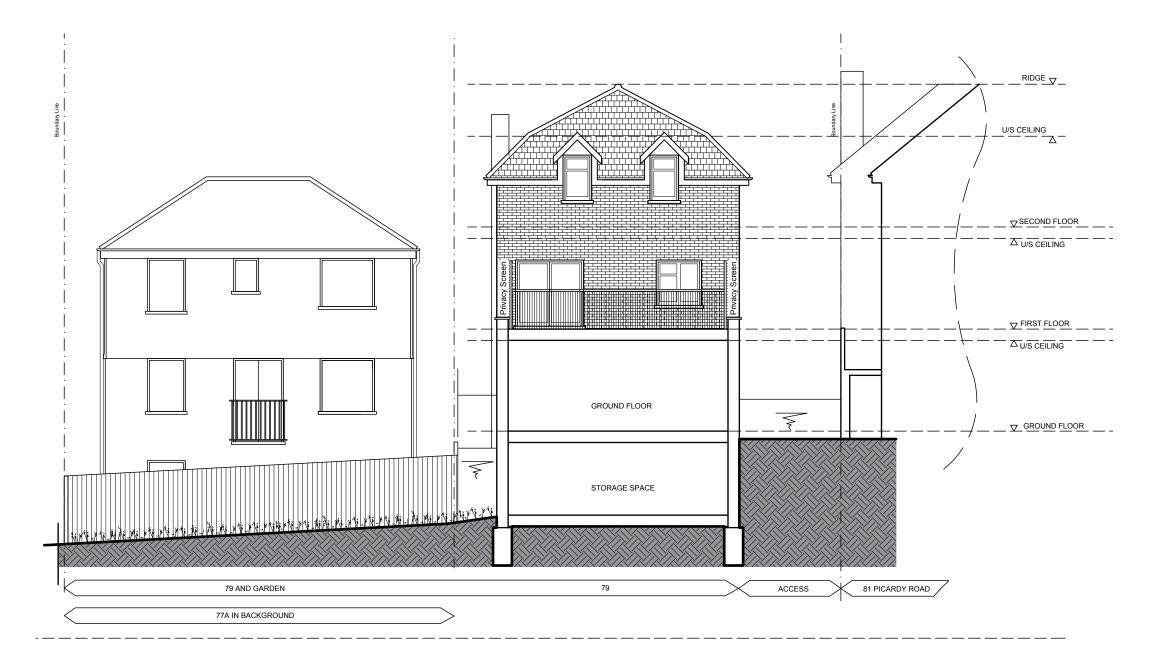

## 79 Picardy Road - REAR & ROOF EXTENSION

Proposed Rear Section 2

DRAWING BASED ON SURVEY PRODUCED BY OTHERS SCHEME SUBJECT TO PLANNING APPROVAL, BUILDING CONTROL APPROVAL ENGINEERS SCHEME & INPUT DRAINAGE SURVEY