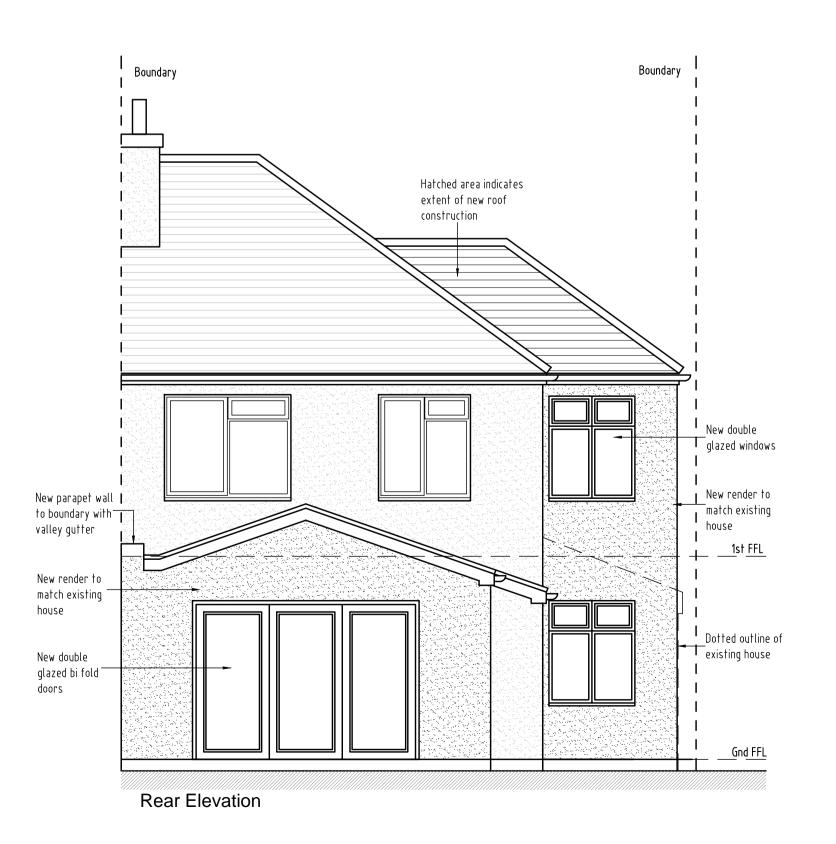

ALL DIMENSIONS TO BE VERIFIED BY THE CONTRACTOR ON SITE

## Note:-

- All dimensions where indicated are approximate and are for guidance purposes only. Actual dimensions should be checked on site.
- For proposed floor plans see drawing 2020-119 - 003.
- Contractor to assume design responsibility under CDM2015.
- Note, all structural information noted should be checked against detailed structural engineers information / calculation sheets.

Client

Mr Jackson

Project 318 Old Farm Avenue, Sidcup, Kent. DA15 8AR

Title Proposed Elevations

| Scale<br>1:50@A1 | Date 06.10.20 |         | Drawn<br>N/A | Checked<br>N/A |
|------------------|---------------|---------|--------------|----------------|
| Project No:      |               | Drawing | g No.        | Revision       |
| 2020/119         |               | 004     |              | В              |