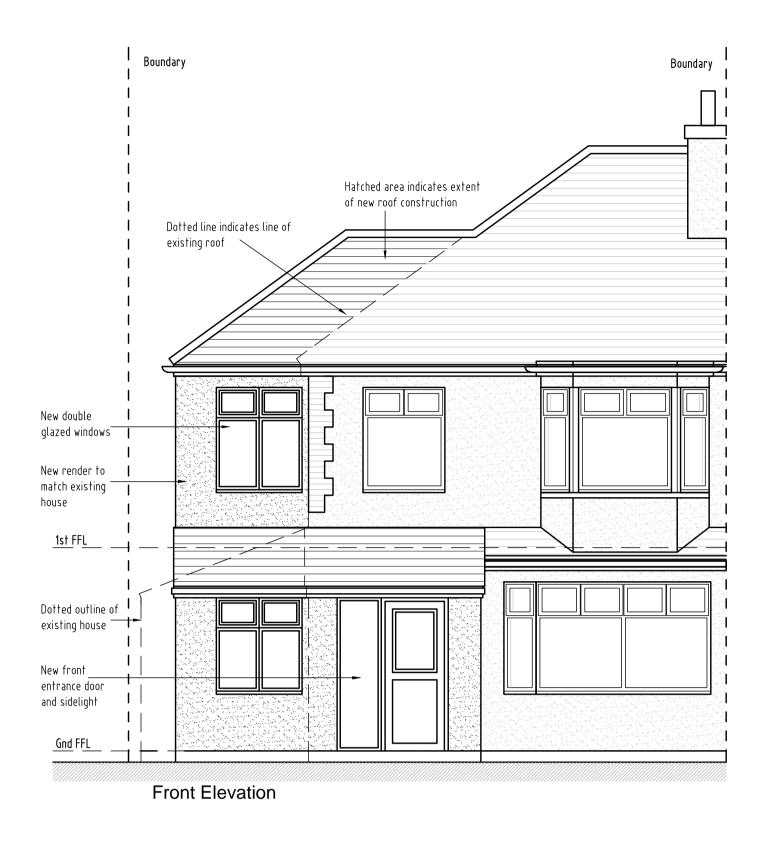

ALL DIMENSIONS TO BE VERIFIED BY THE CONTRACTOR ON SITE

## Note:-

- All dimensions where indicated are approximate and are for guidance purposes only. Actual dimensions should be checked on site.
- For proposed floor plans see drawing 2020-119 - 003.
- Contractor to assume design responsibility under CDM2015.
- Note, all structural information noted should be checked against detailed structural engineers information / calculation sheets.

Client

Mr Jackson

Project 318 Old Farm Avenue, Sidcup, Kent. DA15 8AR

Title Proposed Elevations

| Scale<br>1:50@A1 | Date 06.10.20 |         | Drawn<br>N/A | Checked<br>N/A |
|------------------|---------------|---------|--------------|----------------|
| Project No:      |               | Drawing | g No.        | Revision       |
| 2020/119         |               | 004     |              | В              |