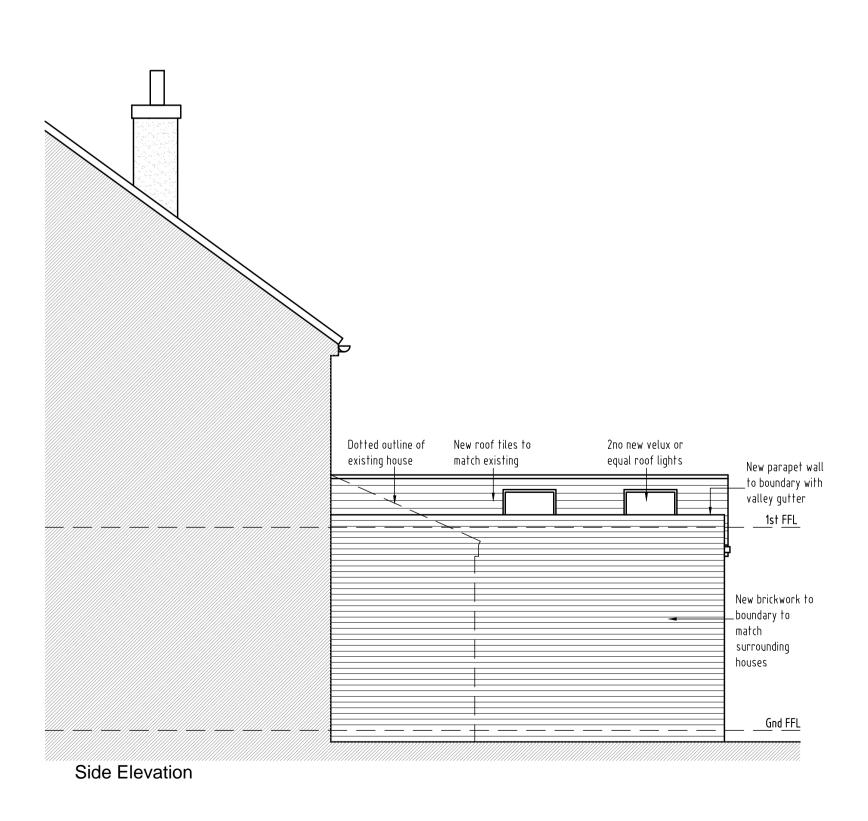

ALL DIMENSIONS TO BE VERIFIED BY THE CONTRACTOR ON SITE

## Note:-

- All dimensions where indicated are approximate and are for guidance purposes only. Actual dimensions should be checked on site.
- For proposed floor plans see drawing 2020-119 - 003.
- Contractor to assume design responsibility under CDM2015.
- Note, all structural information noted should be checked against detailed structural engineers information / calculation sheets.

Client

Mr Jackson

Project 318 Old Farm Avenue, Sidcup, Kent. DA15 8AR

Title Proposed Elevations

| Scale<br>1:50@A1 | Date 06.10.20 |         | Drawn<br>N/A | Checked<br>N/A |
|------------------|---------------|---------|--------------|----------------|
| Project No:      |               | Drawing | g No.        | Revision       |
| 2020/119         |               | 004     |              | В              |