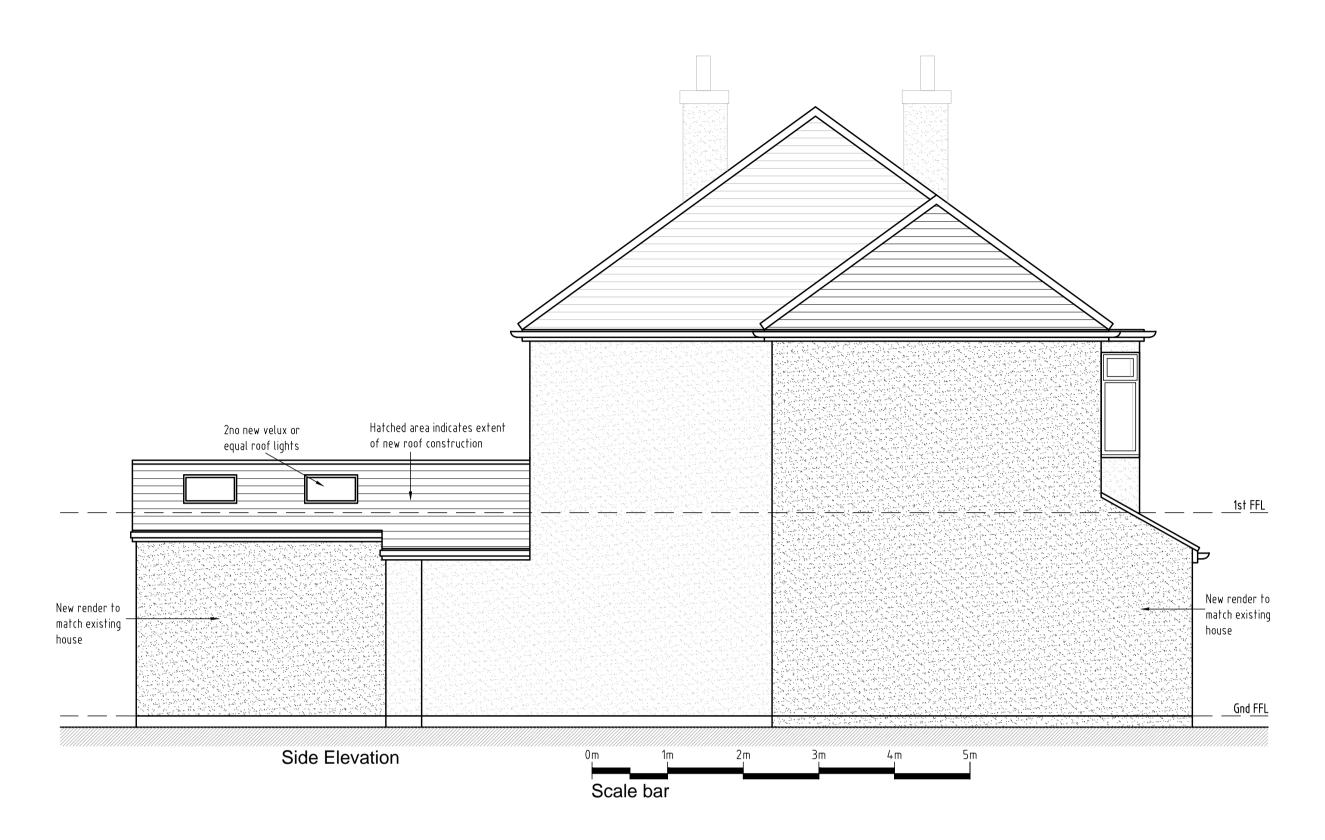

ALL DIMENSIONS TO BE VERIFIED BY THE CONTRACTOR ON SITE

## Note:-

- All dimensions where indicated are approximate and are for guidance purposes only. Actual dimensions should be checked on site.
- For proposed floor plans see drawing 2020-119 - 003.
- Contractor to assume design responsibility under CDM2015.
- Note, all structural information noted should be checked against detailed structural engineers information / calculation sheets.

Client

Mr Jackson

Project 318 Old Farm Avenue, Sidcup, Kent. DA15 8AR

Title Proposed Elevations

| Scale<br>1:50@A1 | Date 06.10.20 |         | Drawn<br>N/A | Checked<br>N/A |
|------------------|---------------|---------|--------------|----------------|
| Project No:      |               | Drawing | g No.        | Revision       |
| 2020/119         |               | 004     |              | В              |