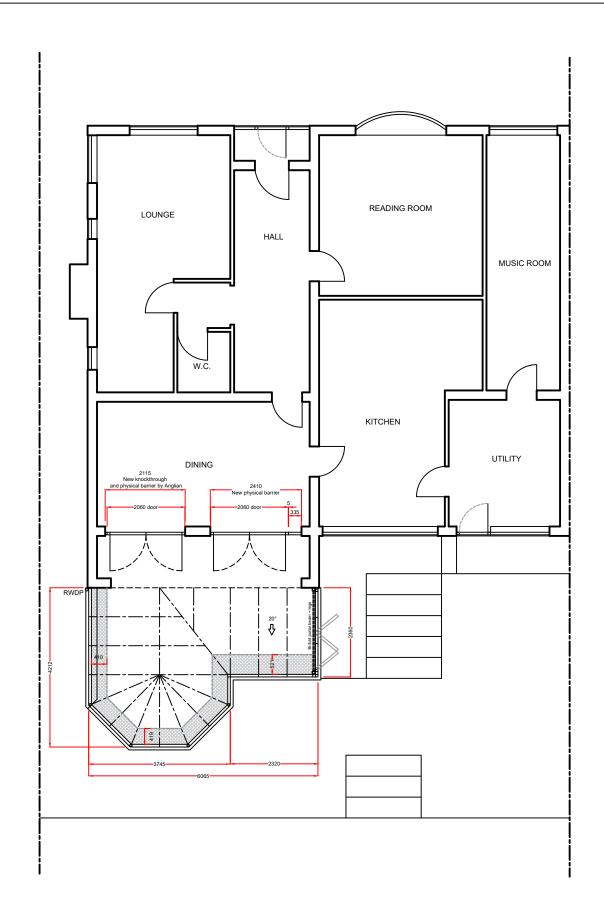

Knockthrough and new physical barrier\s by Anglian

These drawings are the property of Anglian Home Improvements and must not be used, distributed, loaned or copied without the express permission of Anglian Home Improvements.

All dimensions are in millimetres (mm) unless noted otherwise.

Do not use for base laying purposes

Produced on A3 paper

0 1:50 Scale Bar 1:100 0 1 2 3 4 5 6 7 8 9 10

Existing base: (to be modified)

Existing Dase: (to be modified)
As all building works are not included within our contract Anglian Home
Improvements do not accept any further responsibility and do not provide
additional guarantee of the existing base beyond that of the existing guarantee
under a separate contract. The company's responsibilities are therefore limited
to supplying and installing the Living space in accordance with these plans in
this instance.