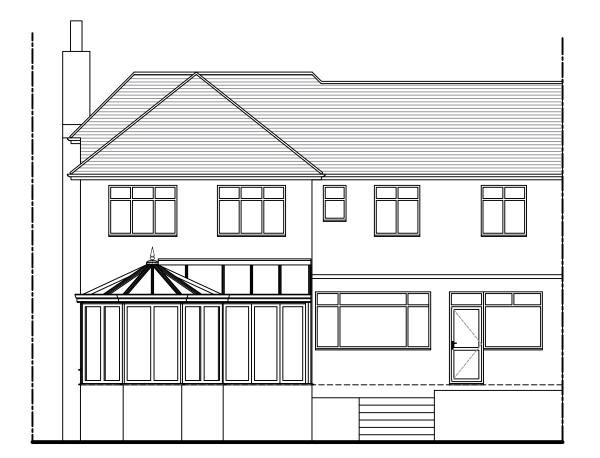

## **Rear Elevation**

## **Product Specification:**

Roof:

Roof Type: Aluminium Rafter with PVCu Capping
Roof Glazing: Solaroof Glass
Obscure Glass: N\A

Orangery Type: Livin Room
Roof external colour: Anthracite Grey

Roof Internal colour: WHITE

## Frames/Doors:

Frame type: High Impact PVCu Mainframe
External Colour: Anthracite Grey

Internal Colour : WHITE

**Proposed Plan and Elevations** 

Contract No. : 900-07866 Page 3 of 4

Proposed: PVCu Orangery