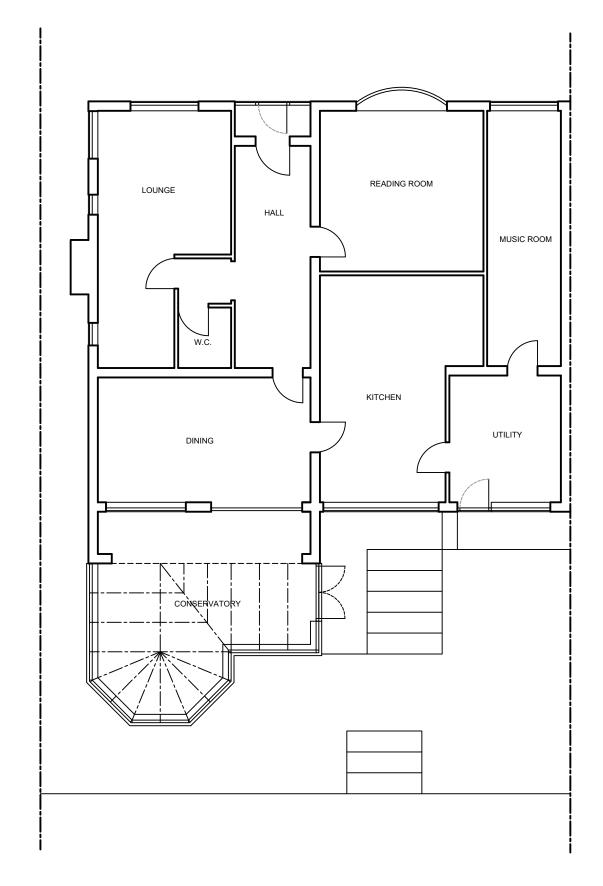

**Rear Elevation** 

Drawing title: **Existing Plan and Rear Elevation** 

CONTRACT No.: 900-07866

Page 1 of 4

Proposed: PVCu Orangery
at: 111 UPTON ROAD
BEXLEYHEATH
KENT
DA6 8LS

Drawers initials: SDr

1:100

08/06/21

Notes:
Any drawings or plans depicted make no allowance for the provision of any tie bars within the roof of the proposed conservatory. This can only be determined once the roof is put into manufacture.