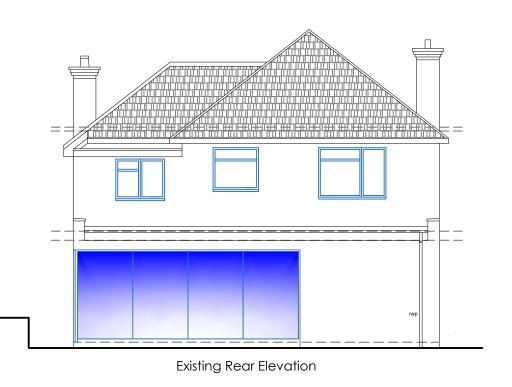

Existing Front Elevation

## Note for Roofing Tiles:

- (a) Now roofing tiles to match existing in colour and material
- (b) Hung tiles to dormer cheeks to match existing main roof in colour

## Note for Windows:





| DWG. TIT           |                         | PROJECT                                                                                               | CLIENT                                                                         | SITE                | GLOBPROJECT LIMITED                                                          |
|--------------------|-------------------------|-------------------------------------------------------------------------------------------------------|--------------------------------------------------------------------------------|----------