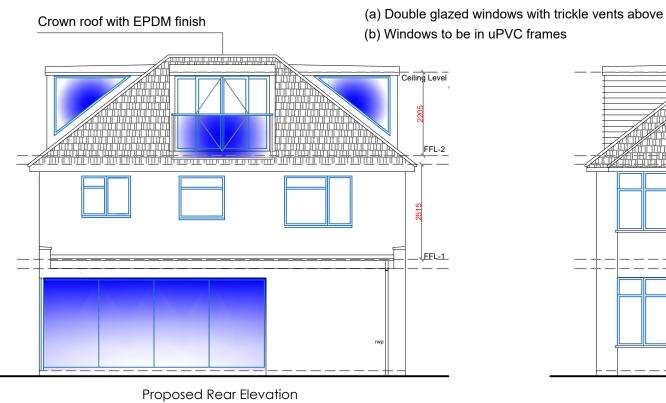

## Note for Roofing Tiles:

- (a) Now roofing tiles to match existing in colour and material
- (b) Hung tiles to dormer cheeks to match existing main roof in colour

## Note for Windows:

| DWG. TIT           |                         | PROJECT                                                                                               | CLIENT                                                                         | SITE                | GLOBPROJECT LIMITED                                                          |
|--------------------|-------------------------|-------------------------------------------------------------------------------------------------------|--------------------------------------------------------------------------------|---------------------|------------------------------------------------------------------------------|
| JOB No.            | GPR-051/21<br>51/03/FRE | Loft conversion involving construction of x2 side and                                                 | Mr. 9 Mrs. Hackman                                                             | 72 Valleyfield Road | Chartered Architects Yeoman House, 7th Floor 63 Croydon Road London SE20 7TS |
| REVISION<br>SCALE: | : 1 : 100 (A3)          | x1 rear dormer windows, roof modifications to form a crown roof with x2 skylights to front roof slope | Mr & Mrs Hoekman                                                               | Streatham           |                                                                              |
| DRAWN:             | BM                      |                                                                                                       | Note: Accurate drawings to be taken &                                          | London              | M 07961761712                                                                |
| PRINT DA           | TE: 01.08.2021          | Issue 1 Issue 2 Issue 3 Planning Application                                                          | confirmed on site prior to construction and any major variation to be reported | SW16 2HU            | E gprojectltd@gmail.com                                                      |
| CHECKED            | : ВМ                    | 01.08.21                                                                                              | to the architect (Copyright Drawings)                                          |                     | 3, , 2, 3,                                                                   |