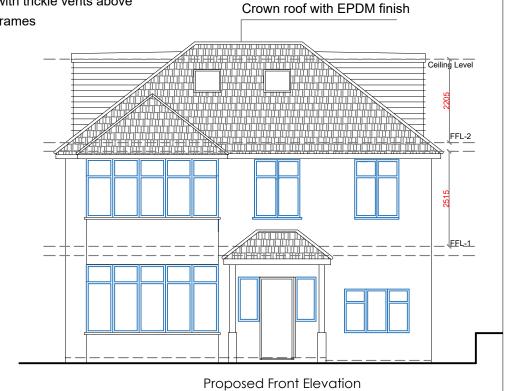

## Note for Roofing Tiles:

- (a) Now roofing tiles to match existing in colour and material
- (b) Hung tiles to dormer cheeks to match existing main roof in colour

## Note for Windows:

| DWG. TIT           |                         | PROJECT                                                                                               | CLIENT                                                                         | SITE                | GLOBPROJECT LIMITED                                                          |
|--------------------|-------------------------|-------------------------------------------------------------------------------------------------------|--------------------------------------------------------------------------------|---------------------|------------------------------------------------------------------------------|
| JOB No.            | GPR-051/21<br>51/03/FRE | Loft conversion involving construction of x2 side and                                                 | Mr. 9 Mrs. Hackman                                                             | 72 Valleyfield Road | Chartered Architects Yeoman House, 7th Floor 63 Croydon Road London SE20 7TS |
| REVISION<br>SCALE: | : 1 : 100 (A3)          | x1 rear dormer windows, roof modifications to form a crown roof with x2 skylights to front roof slope | Mr & Mrs Hoekman                                                               | Streatham           |                                                                              |
| DRAWN:             | BM                      |                                                                                                       | Note: Accurate drawings to be taken &                                          | London              | M 07961761712                                                                |
| PRINT DA           | TE: 01.08.2021          | Issue 1 Issue 2 Issue 3 Planning Application                                                          | confirmed on site prior to construction and any major variation to be reported | SW16 2HU            | E gprojectltd@gmail.com                                                      |
| CHECKED            | : ВМ                    | 01.08.21                                                                                              | to the architect (Copyright Drawings)                                          |                     | 3, , 2, 3,                                                                   |