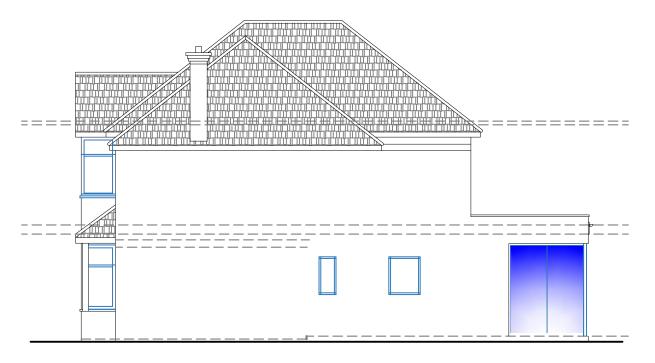

Existing Side Elevation 1

## Note for Roofing Tiles:

- (a) Now roofing tiles to match existing in colour and material
- (b) Hung tiles to dormer cheeks to match existing main roof in colour

## Note for Windows:

لِسسيا

- (a) Double glazed windows with trickle vents above
- (b) Windows to be in uPVC frames

1 1 1 1 1

| DWG. TITLE: | Side Elevations1 |                                                                                                                                                             |         |         | PROJECT              | CLIENT                                                                                                                     | SITE                                       | GLOBPROJECT LIMITED Chartered Architects                         |
|-------------|------------------|-------------------------------------------------------------------------------------------------------------------------------------------------------------|---------|---------|----------------------|----------------------------------------------------------------------------------------------------------------------------|--------------------------------------------|------------------------------------------------------------------|
| JOB No.     | GPR-051/21       |                                                                                                                                                             |         |         |                      |                                                                                                                            |                                            |                                                                  |
| DWG. No.    | 51/04/SE1        | Loft conversion involving construction of x2 side and x1 rear dormer windows, roof modifications to form a crown roof with x2 skylights to front roof slope |         |         |                      | Mr & Mrs Hoekman                                                                                                           | 72 Valleyfield Road<br>Streatham<br>London | Yeoman House, 7th Floor<br>63 Croydon Road<br>London<br>SE20 7TS |
| REVISION:   |                  |                                                                                                                                                             |         |         |                      |                                                                                                                            |                                            |                                                                  |
| SCALE:      | 1:100 (A3)       |                                                                                                                                                             |         |         |                      |                                                                                                                            |                                            |                                                                  |
| DRAWN:      | ВМ               |                                                                                                                                                             |         |         |                      | Note: Accurate drawings to be taken &                                                                                      |                                            |                                                                  |
| PRINT DATE: | 01.08.2021       | Issue 1                                                                                                                                                     | Issue 2 | Issue 3 | Planning Application | confirmed on site prior to construction<br>and any major variation to be reported<br>to the architect (Copyright Drawings) | SW16 2HU                                   | M 07961761712<br>E gprojectltd@gmail.com                         |
| CHECKED:    | ВМ               | 01.08.21                                                                                                                                                    |         |         |                      |                                                                                                                            |                                            |                                                                  |