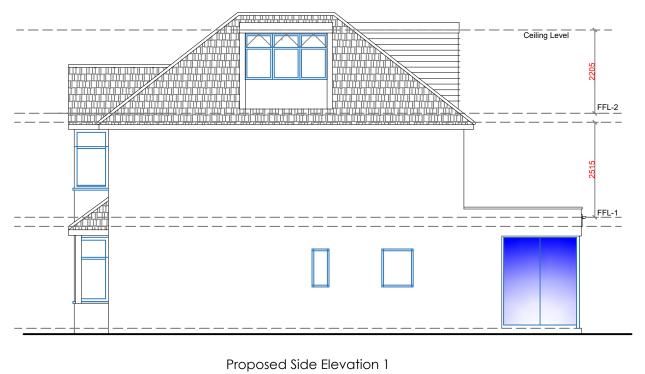

## Note for Roofing Tiles:

- (a) Now roofing tiles to match existing in colour and material
- (b) Hung tiles to dormer cheeks to match existing main roof in colour

## Note for Windows:

لِسسيا

- (a) Double glazed windows with trickle vents above
- (b) Windows to be in uPVC frames

1 1 1 1 1

| DWG. TITLE: | Side Elevations1 |                                                                                                                                                             |         |         | PROJECT              | CLIENT                                                                                                                     | SITE                                       | GLOBPROJECT LIMITED Chartered Architects                         |
|-------------|------------------|-------------------------------------------------------------------------------------------------------------------------------------------------------------|---------|---------|----------------------|----------------------------------------------------------------------------------------------------------------------------|--------------------------------------------|------------------------------------------------------------------|
| JOB No.     | GPR-051/21       |                                                                                                                                                             |         |         |                      |                                                                                                                            |                                            |                                                                  |
| DWG. No.    | 51/04/SE1        | Loft conversion involving construction of x2 side and x1 rear dormer windows, roof modifications to form a crown roof with x2 skylights to front roof slope |         |         |                      | Mr & Mrs Hoekman                                                                                                           | 72 Valleyfield Road<br>Streatham<br>London | Yeoman House, 7th Floor<br>63 Croydon Road<br>London<br>SE20 7TS |
| REVISION:   |                  |                                                                                                                                                             |         |         |                      |                                                                                                                            |                                            |                                                                  |
| SCALE:      | 1:100 (A3)       |                                                                                                                                                             |         |         |                      |                                                                                                                            |                                            |                                                                  |
| DRAWN:      | ВМ               |                                                                                                                                                             |         |         |                      | Note: Accurate drawings to be taken &                                                                                      |                                            |                                                                  |
| PRINT DATE: | 01.08.2021       | Issue 1                                                                                                                                                     | Issue 2 | Issue 3 | Planning Application | confirmed on site prior to construction<br>and any major variation to be reported<br>to the architect (Copyright Drawings) | SW16 2HU                                   | M 07961761712<br>E gprojectltd@gmail.com                         |
| CHECKED:    | ВМ               | 01.08.21                                                                                                                                                    |         |         |                      |                                                                                                                            |                                            |                                                                  |