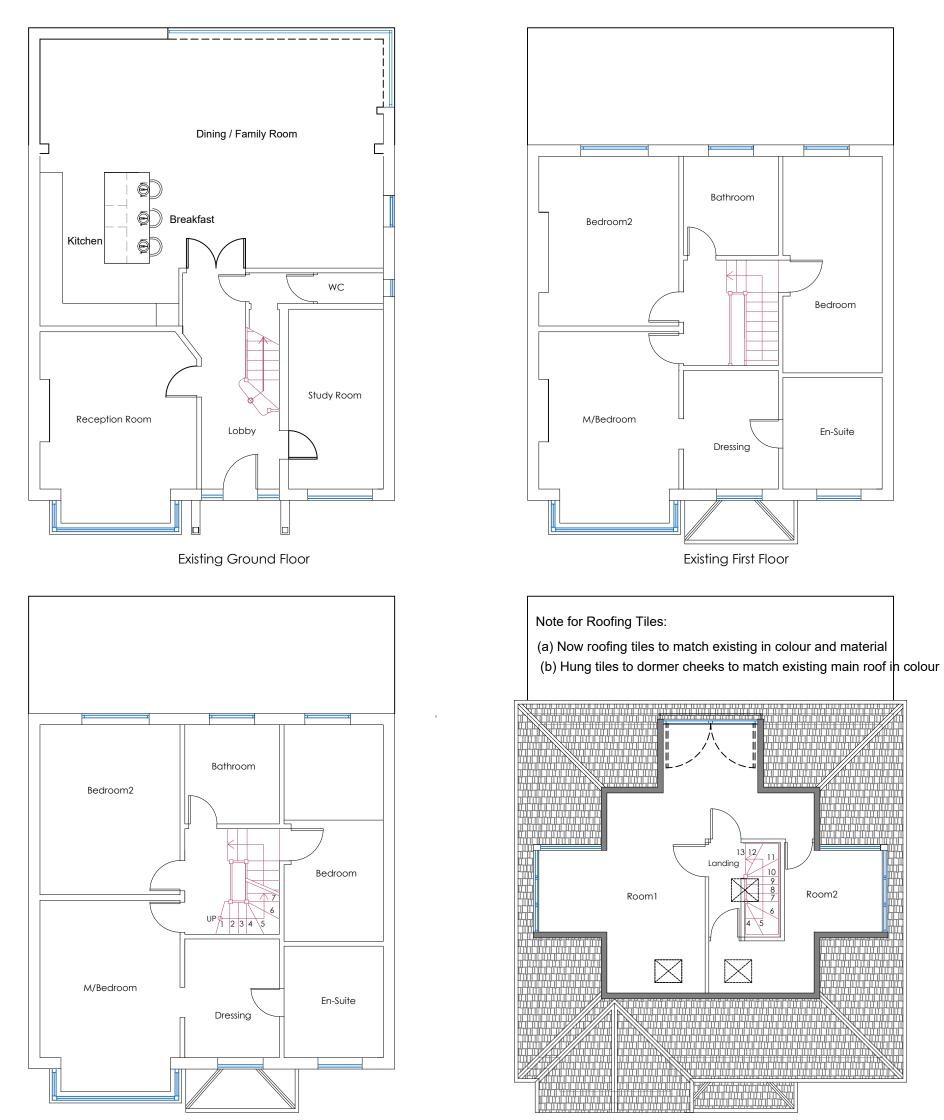

Proposed Loft Plan

| DWG. TITLE: | General Floor Plans |                                                                                                          |         |          | PROJECT                              | CLIENT                                                                                                                     | SITE                                       | GLOBPROJECT LIMITED<br>Chartered Architects<br>Yeoman House, 7th Floor |
|-------------|---------------------|----------------------------------------------------------------------------------------------------------|---------|----------|--------------------------------------|----------------------------------------------------------------------------------------------------------------------------|--------------------------------------------|------------------------------------------------------------------------|
| DWG. No.    | 51/01/GFP           | Loft                                                                                                     | conve   | ersion i | nvolving construction of x2 side and |                                                                                                                            |                                            |                                                                        |
| REVISION:   |                     | x1 rear dormer windows, roof modifications to form<br>a crown roof with x2 skylights to front roof slope |         |          |                                      | Mr & Mrs Hoekman                                                                                                           | 72 Valleyfield Road<br>Streatham<br>London | 63 Croydon Road<br>London<br>SE20 7TS<br>M 07961761712                 |
| SCALE:      | 1 : 100 (A3)        |                                                                                                          |         |          |                                      |                                                                                                                            |                                            |                                                                        |
| DRAWN:      | ВМ                  |                                                                                                          |         |          |                                      | Note: Accurate drawings to be taken &                                                                                      |                                            |                                                                        |
| PRINT DATE: | 01.08.2021          | Issue 1                                                                                                  | Issue 2 | Issue 3  | Planning Application                 | confirmed on site prior to construction<br>and any major variation to be reported<br>to the architect (Copyright Drawings) | SW16 2HU                                   | E gprojectltd@gmail.com                                                |
| CHECKED:    | ВМ                  | 01.08.21                                                                                                 |         |          |                                      |                                                                                                                            |                                            |                                                                        |