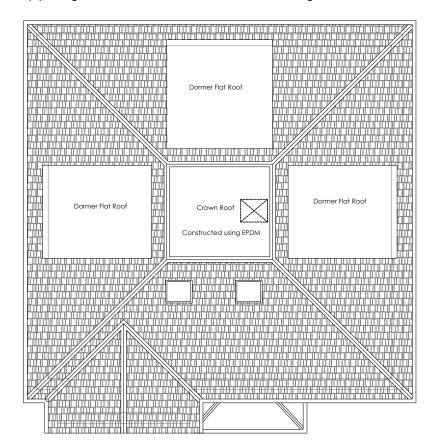

Existing Roof Plan

Note for Roofing Tiles:

(a) Now roofing tiles to match existing in colour and material

(b) Hung tiles to dormer cheeks to match existing main roof in colour

Proposed Roof Plan

| DWG. TITLE:             | Roof Plans<br>GPB-051/21 | _                                                     |  |         | PROJECT                            | CLIENT                                                                                                                     | SITE                             | GLOBPROJECT LIMITED                             |  |
|-------------------------|--------------------------|-------------------------------------------------------|--|---------|------------------------------------|----------------------------------------------------------------------------------------------------------------------------|----------------------------------|-------------------------------------------------|--|
| DWG. No.                | 51/02/RP                 | Loft conversion involving construction of x2 side and |  |         |                                    |                                                                                                                            |                                  | Chartered Architects<br>Yeoman House, 7th Floor |  |
| REVISION:               |                          | -                                                     |  |         | indows, roof modifications to form | Mr & Mrs Hoekman                                                                                                           | 72 Valleyfield Road<br>Streatham | 63 Croydon Road<br>London                       |  |
| SCALE:<br>DRAWN:        | 1 : 100 (A3)<br>BM       | a crown roof with x2 skylights to front roof slope    |  |         |                                    | Note: Accurate drawings to be taken &                                                                                      | London                           | SE20 7TS                                        |  |
| PRINT DATE:<br>CHECKED: | 01.08.2021<br>BM         | Issue 1<br>01.08.21                                   |  | Issue 3 | Planning Application               | confirmed on site prior to construction<br>and any major variation to be reported<br>to the architect (Copyright Drawings) | SW16 2HU                         | M 07961761712<br>E gprojectltd@gmail.com        |  |