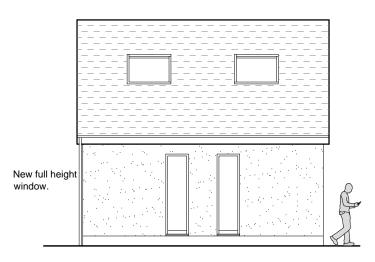

Proposed West Elevation Scale 1:100

Proposed East Elevation
Scale 1:100

Proposed South Elevation Scale 1:100

Proposed North Elevation Scale 1:100

Rev B July 21: Cladding to upper Gable end

| 0    | _1<br>1 | -2m | -3m | _ 4m | _5m      |  | _10m |
|------|---------|-----|-----|------|----------|--|------|
| _    |         |     |     |      | —10000 - |  |      |
| 1000 |         |     |     |      |          |  |      |
| 0m   |         |     |     |      | 5m       |  | 10m  |