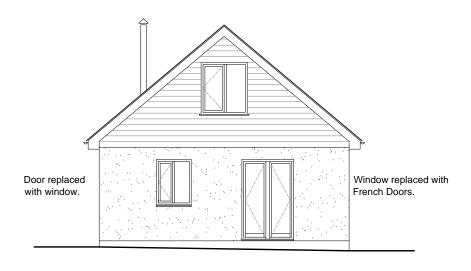

Proposed West Elevation Scale 1:100

Proposed East Elevation
Scale 1:100

Proposed South Elevation Scale 1:100

Proposed North Elevation Scale 1:100

Rev B July 21: Cladding to upper Gable end

| 0    | _1<br>1 | -2m | -3m | _ 4m | _5m      |  | _10m |
|------|---------|-----|-----|------|----------|--|------|
| _    |         |     |     |      | —10000 - |  |      |
| 1000 |         |     |     |      |          |  |      |
| 0m   |         |     |     |      | 5m       |  | 10m  |