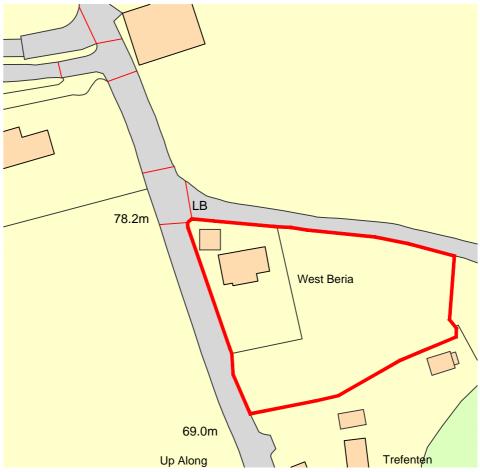

Ordnance Survey, (c) Crown Copyright 2021. All rights reserved. Licence number 100022432

| C COPYRIGHT DRAWING Work only from figured dimensions.                                           | Date June 2021 Drawn S.Crosbie<br>Scale 1:1250 QA Chk                                                                     |
|--------------------------------------------------------------------------------------------------|---------------------------------------------------------------------------------------------------------------------------|
| Report any discrepancies before proceeding with any works                                        | S.CROSBIE                                                                                                                 |
| Proposed Annexe<br>Conversion<br>West Beria, PIllaton<br>Cornwall PL12 6QX<br>Mr and Mrs A Bates | Architectural Consultant 7 TOM LYON ROAD LISKEARD CORNWALL PL 1 4 3UJ TEL 0 1 5 7 9 3 4 4 2 3 6 E-Mail CROSBIESLJ@AOL.COM |
| Location Plan                                                                                    | DRAWING: AS01                                                                                                             |