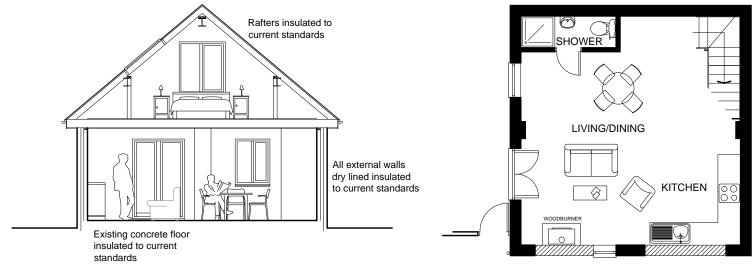

Proposed Section
Scale 1:100

Proposed Ground Floor Plan Scale 1:100

Proposed Upper Floor Plan Scale 1:100

| C COPYRIGHT DRAWING Work only from figured dimensions. Report any discrepancies before proceeding with any works | Date June 2021 Drawn S.Crosbie Scale 1:100 QA Chk                                                                         |
|------------------------------------------------------------------------------------------------------------------|---------------------------------------------------------------------------------------------------------------------------|
|                                                                                                                  | S.CROSBIE                                                                                                                 |
| Proposed Annexe<br>Conversion<br>West Beria, PIllaton<br>Cornwall PL12 6QX<br>Mr and Mrs A Bates                 | Architectural Consultant 7 TOM LYON ROAD LISKEARD CORNWALL PL 1 4 3UJ TEL 0 1 5 7 9 3 4 4 2 3 6 E-Mail CROSBIESLJ@AOL.COM |
| Proposed Plan/Section                                                                                            | DRAWING: AB04                                                                                                             |