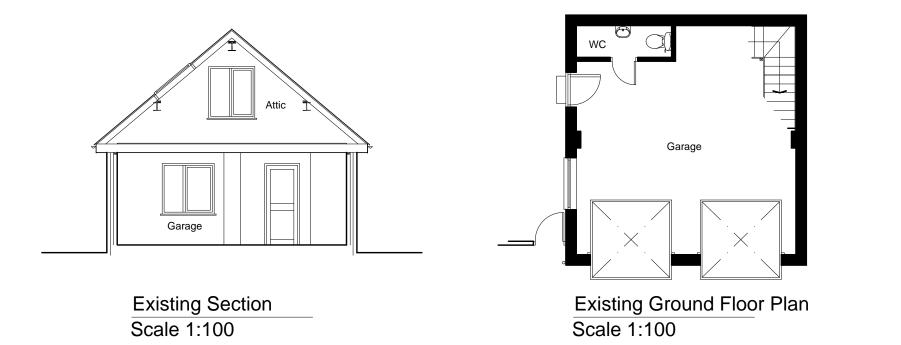

Proposed Annexe Conversion West Beria, PIllaton Cornwall PL12 6QX

Mr and Mrs A Bates

Existing Plan/Section

| :     | :  |         |          |   |
|-------|----|---------|----------|---|
| Attic | RO | OFLIGHT | <b>5</b> |   |
|       |    |         |          | - |
|       |    |         |          |   |