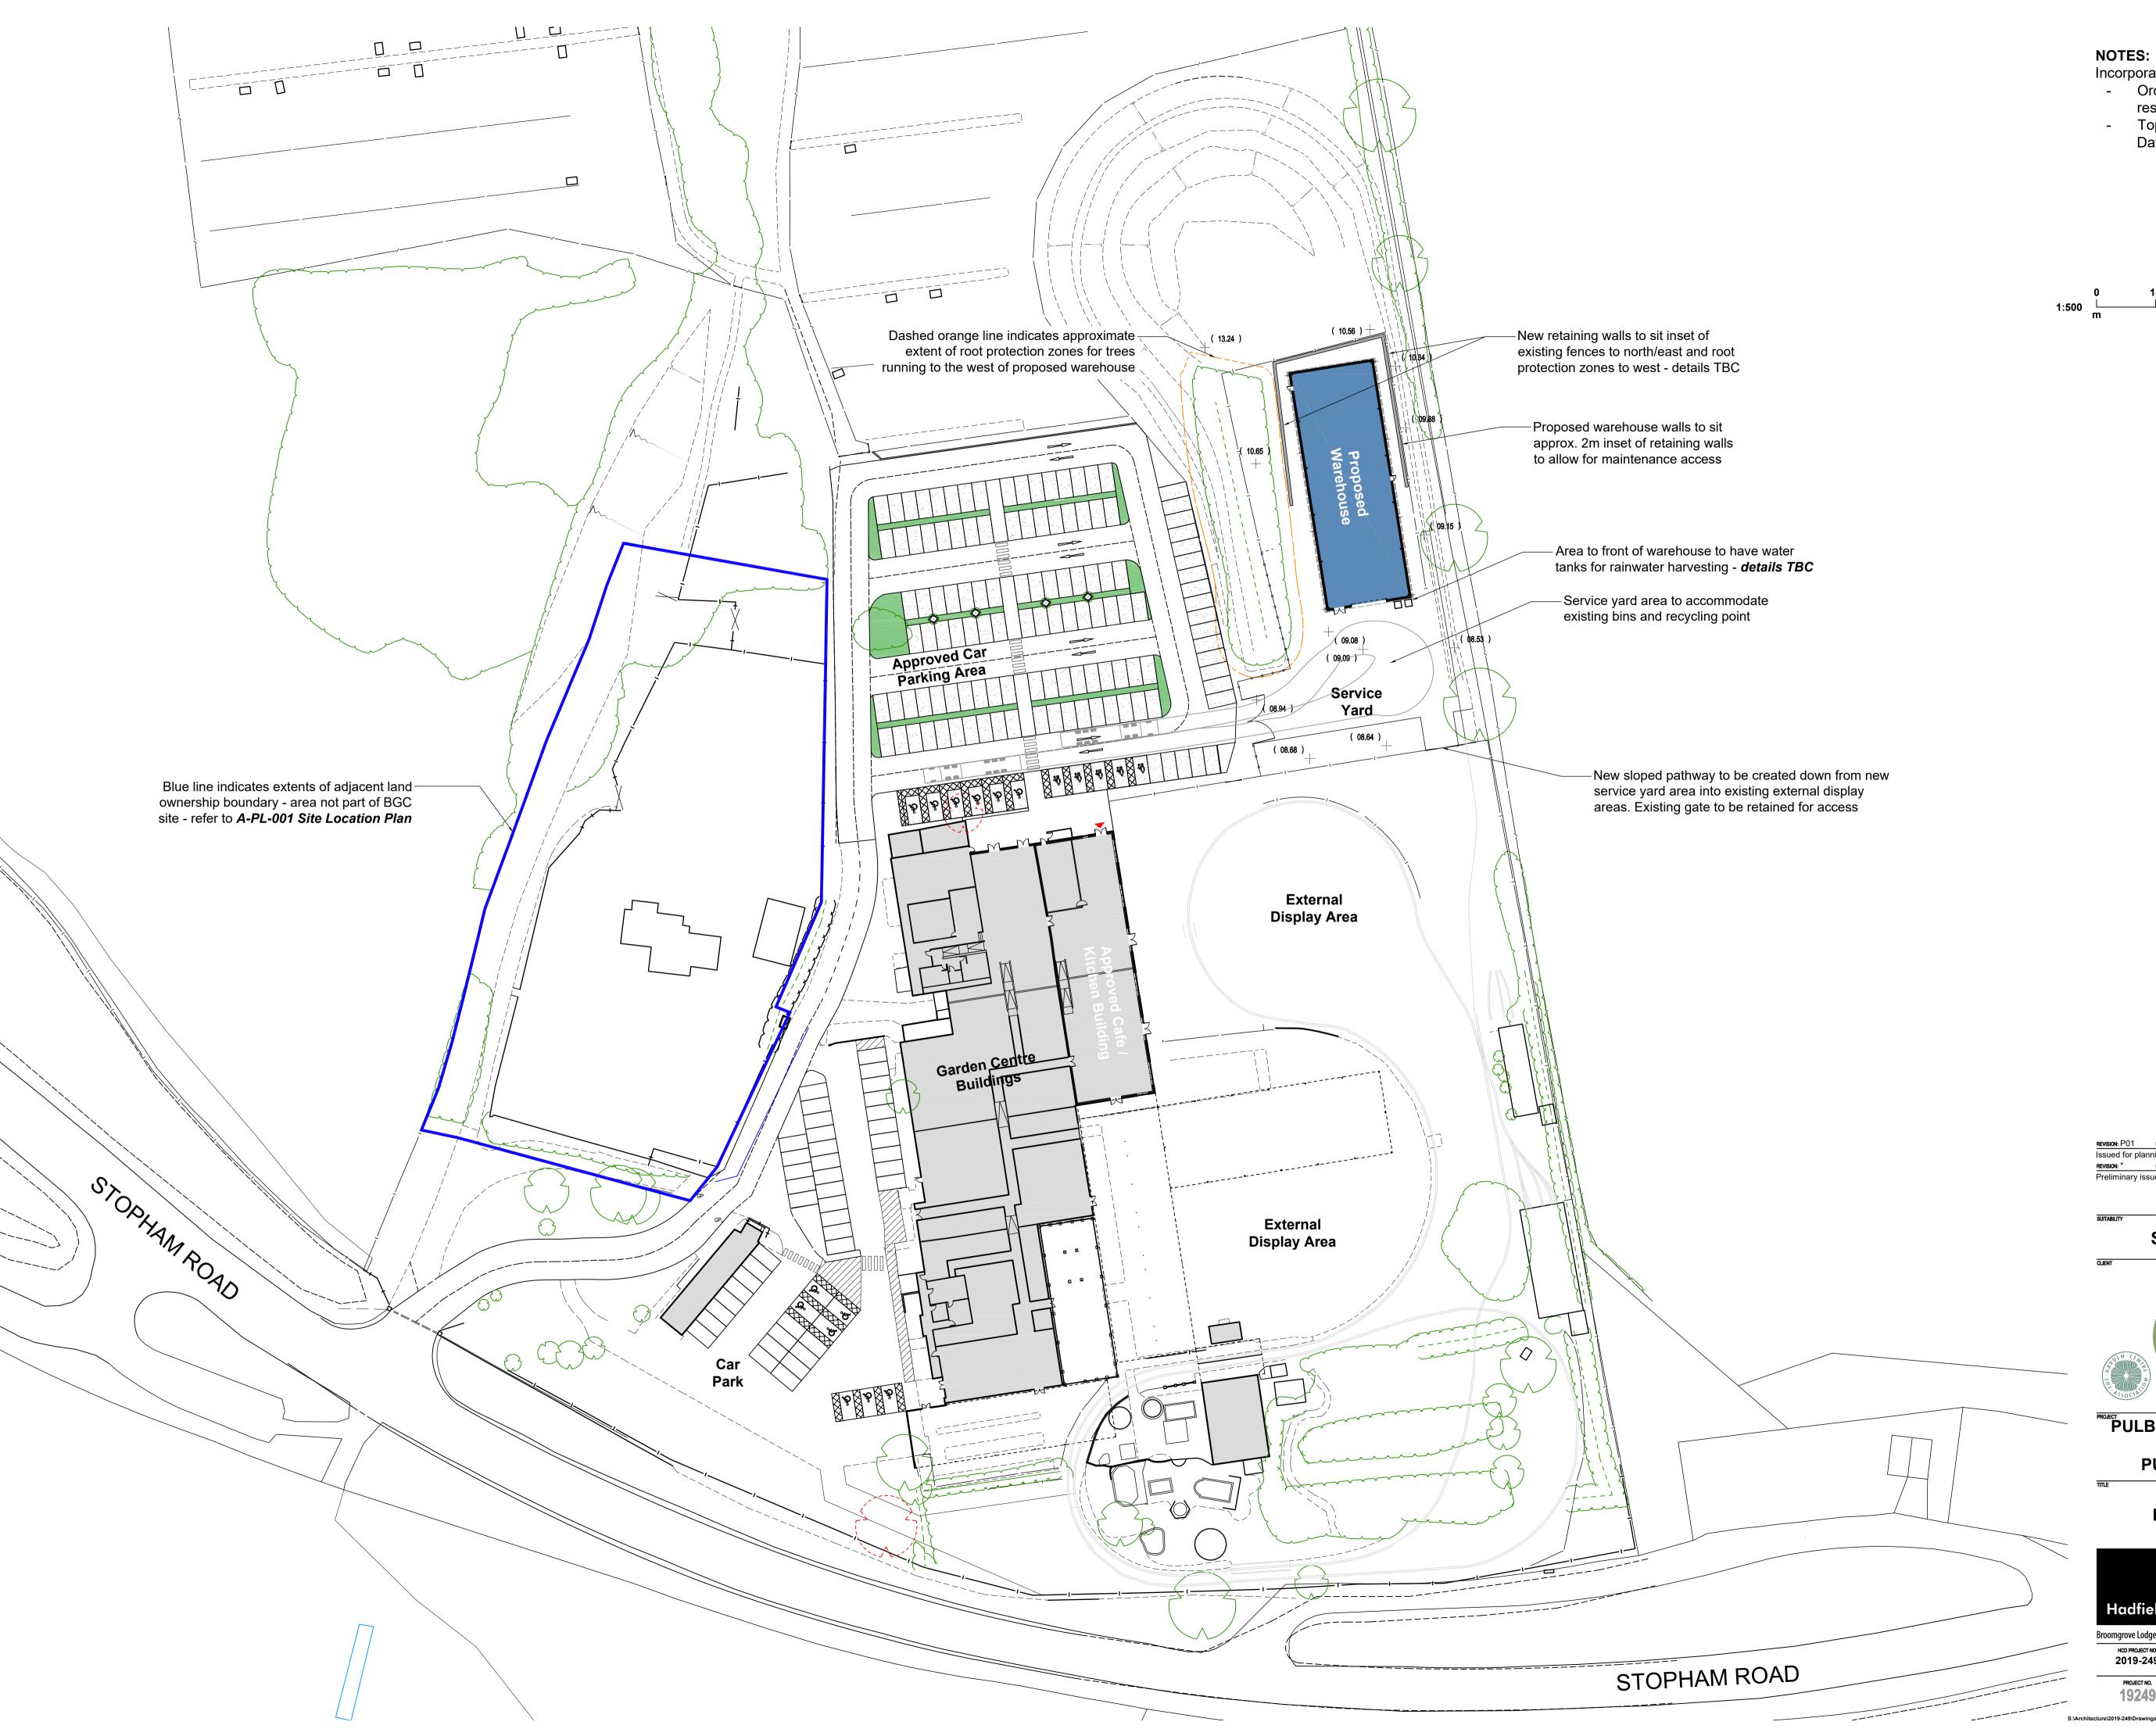

Incorporates the following drawings:

- Ordnance Survey plan 2019. All rights
- reserved. Licence number 100022432. - Topographical survey drawing 10105a by David J Powell Surveys Ltd - June 2010

S4a | FOR PLANNING

PULBOROUGH GARDEN CENTRE STOPHAM ROAD **PULBOROUGH, RH20 1DS** 

PROPOSED SITE PLAN

| Hadfield (              | Cawkwell Davidso                      | on .                   |
|-------------------------|---------------------------------------|------------------------|
| Broomgrove Lodge, 13 Br | oomgrove Rd, Sheffield, S10 2LZ T 011 | 4 266 8181 www.hcd.co. |
| HCD PROJECT NO.         | SCALE                                 | REV.                   |
| 2019-249                | 1:500 @ A1                            | P01                    |
| PROJECT NO.             | ORIGINATOR   VOLUME   LEVEL   TYPE    | ROLE + NUMBER          |
| 19249                   | HCD   A0   00   DR                    | R A-PL-010             |