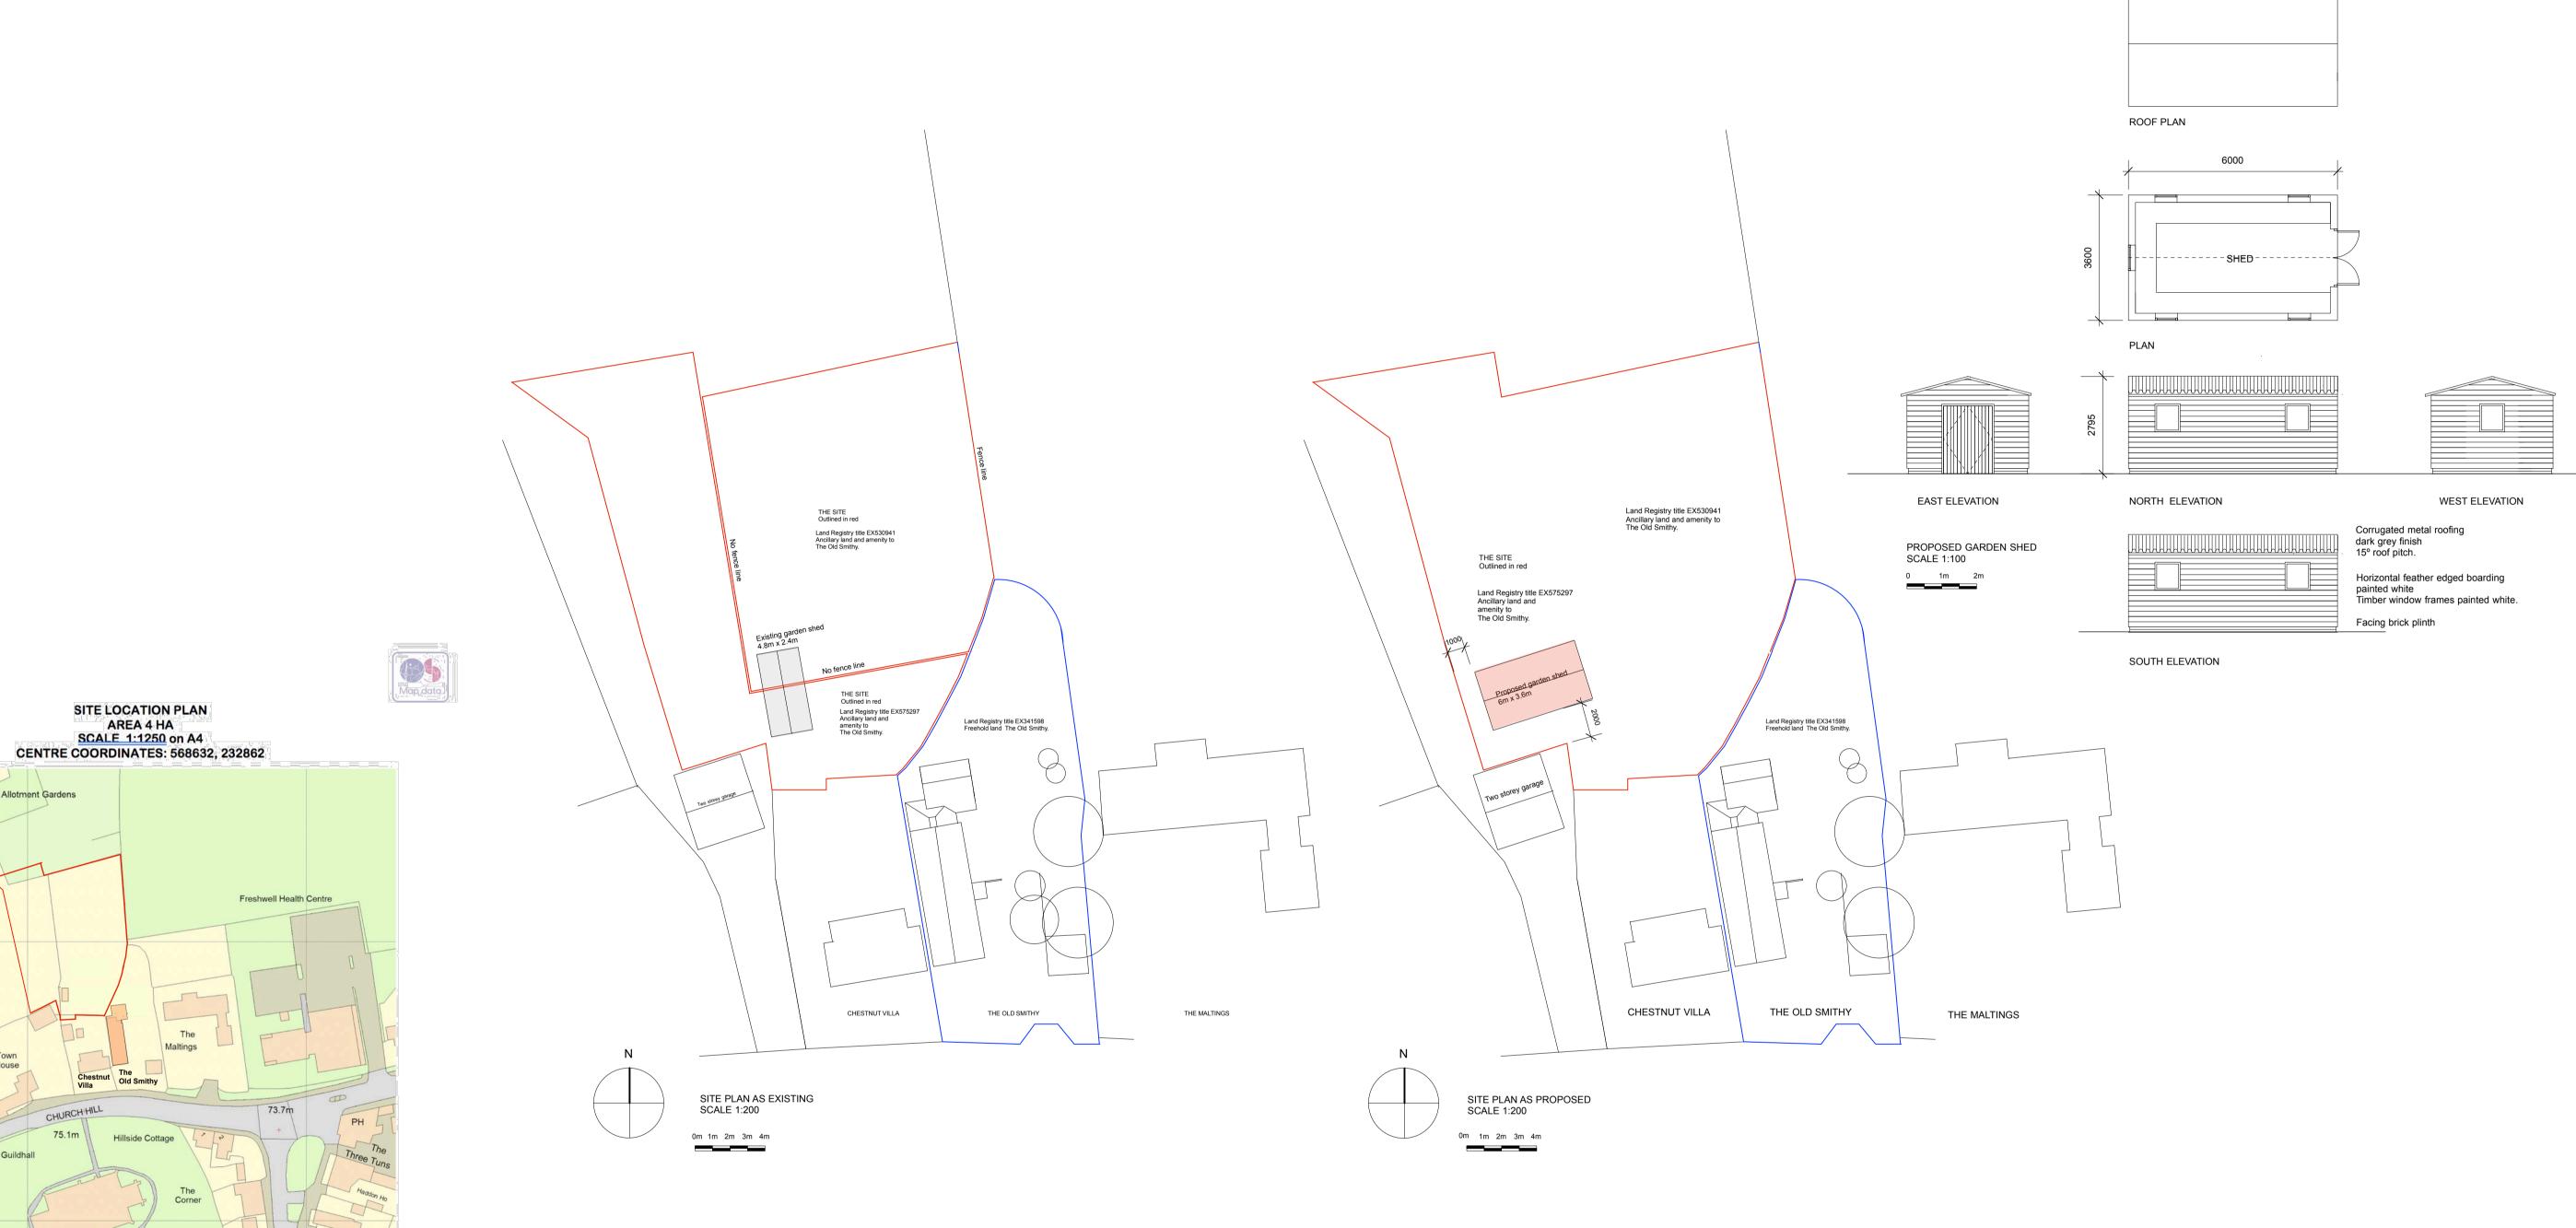

| PAUL SHERIDAN DESIGN                                                    | Client                                           | Scale Date Drawn                                                                                                                                                                                                                                                                                                                                                               | Checked Series | Revision Date | Comment                                                            | Revision Date | Comment | Revision Date Comment |
|-------------------------------------------------------------------------|--------------------------------------------------|--------------------------------------------------------------------------------------------------------------------------------------------------------------------------------------------------------------------------------------------------------------------------------------------------------------------------------------------------------------------------------|----------------|---------------|--------------------------------------------------------------------|---------------|---------|-----------------------|
| Independent architecture & interiors                                    | GILES AND RUTH STOCK                             | 1:200,1250@A1 27.07.21 PS                                                                                                                                                                                                                                                                                                                                                      |                | A 08.         | Add proposed shed plan and elevations. Adjust site outlined in red |               |         |                       |
|                                                                         | Project THE OLD SMITHY CHURCH HILL FINCHINGFIELD | Drawing No. Revision Status                                                                                                                                                                                                                                                                                                                                                    | Initials       | B 15.0        | 3.21 Add 1:1250 site location plan                                 |               |         |                       |
|                                                                         |                                                  | PSD_GRS_02 B Planning                                                                                                                                                                                                                                                                                                                                                          | <u> </u>       |               |                                                                    |               |         |                       |
| E psdarchitecture@btinternet.com                                        | Title SITE PLAN AS EXISTING AND PROPOSED         | This drawing remains the property of Paul Sheridan Design and may not be copied, altered, reproduced or disclosed without prior consent of Paul Sheridan Design. Do not scale dimensions from the drawing. All dimensions are subject to site confirmation by the contractor. Any discrepancies are to be reported to Paul Sheridan Design. Copyright PFS Design Limited 2018. |                | ed            |                                                                    |               |         |                       |
| T +44 (0) 1799 219134<br>M +44 (0) 7549 524474<br>W psdarchitecture.com |                                                  |                                                                                                                                                                                                                                                                                                                                                                                |                | to            |                                                                    |               |         |                       |
| <b>w</b> psdarchitecture.com                                            |                                                  |                                                                                                                                                                                                                                                                                                                                                                                |                |               |                                                                    |               |         |                       |