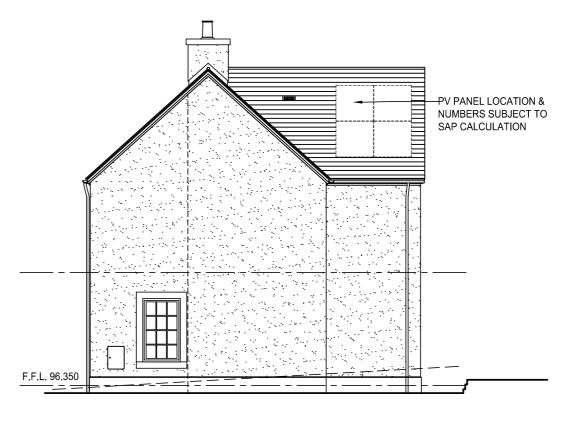

| EXISTING GROUND LEVELS  |  |
|-------------------------|--|
| FINISHED GROUND LEVEL   |  |
| FINISHED FLOOR LEVEL    |  |
| RED JOINT REINFORCEMENT |  |

FRONT ELEVATION (SOUTH/EAST)

SIDE ELEVATION (NORTH/EAST)