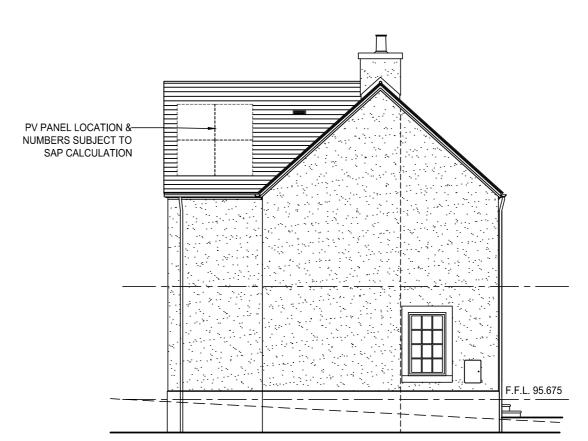

AT 1200mm MAXIMUM CENTRES IN THE EXTERNAL CLADDING AS INDICATED BELOW.
  - a. IN THE BASECOURSE BELOW INNER LEAF DPC LEVEL.
  - b. AT THE TOP OF THE WALL BETWEEN THE LEVEL
    OF THE UNDERSIDE OF LINTELS AND THE
    HORIZONTAL CAVITY BARRIER AT SOFFIT
  - c. AT GABLES (AS a) AND FOLLOWING THE LINE OF THE VERGE AT WALLHEAD LEVEL.
  - d. AT HIGH AND LOW LEVEL ON EACH SIDE OF ANY MOVEMENT JOINT OR FULL HEIGHT CAVITY
- 3. PROVIDE A WEEP VENT AT EACH END OF BIRTLEY LINTELS, AT A MAXIMUM OF 450mm CTS ABOVE WINDOW & DOOR OPENINGS AND AT BOTTOM OF CAVITY TRAYS WHERE APPLICABLE.

| EXISTING GROUND LEVELS  |  |
|-------------------------|--|
| FINISHED GROUND LEVEL   |  |
| FINISHED FLOOR LEVEL    |  |
| RED JOINT REINFORCEMENT |  |

FRONT ELEVATION (SOUTH/EAST)

SIDE ELEVATION (NORTH/EAST)









SIDE ELEVATION (SOUTH/WEST)