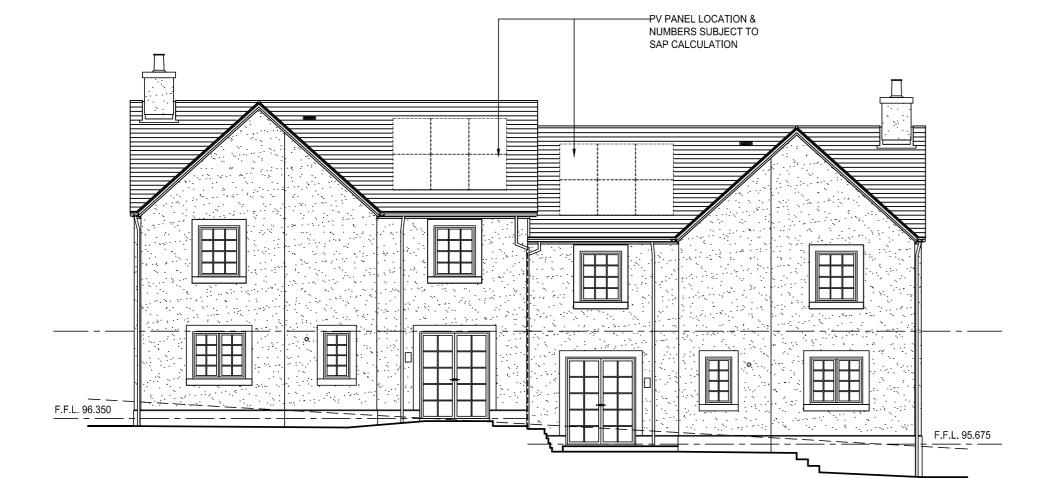

| EXISTING GROUND LEVELS  |  |
|-------------------------|--|
| FINISHED GROUND LEVEL   |  |
| FINISHED FLOOR LEVEL    |  |
| RED JOINT REINFORCEMENT |  |

FRONT ELEVATION (SOUTH/EAST)

SIDE ELEVATION (NORTH/EAST)