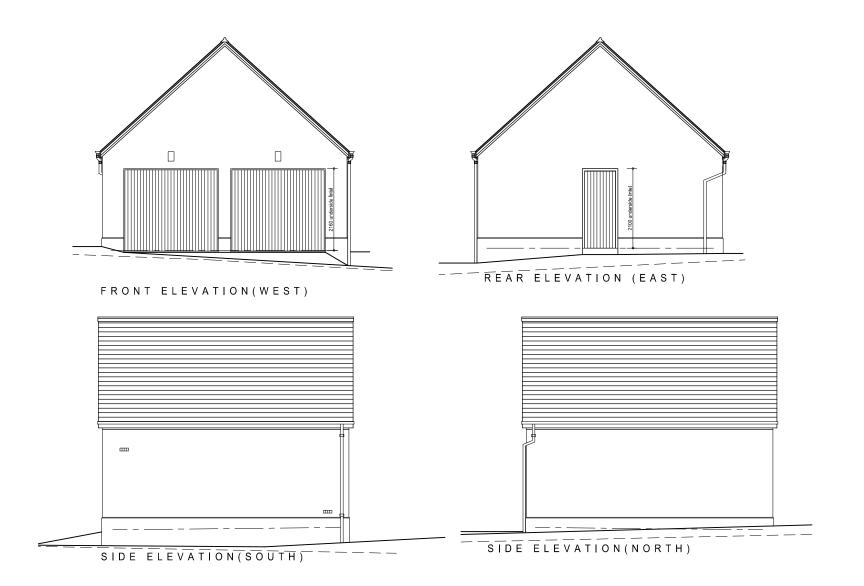

Project

HOUSING DEVELOPMENT AT PHASE 1A, SITE B CHAPLETON, ABERDEENSHIRE

Plot No 116

tle ELEVATIONS PLANNING

 Drawn
 M.W.
 Date
 02/07/21

 Scale
 1:100 at A3

 House Type
 Garage Type 9R (MODIFIED)

 Drg No
 8536 / 38
 Rev