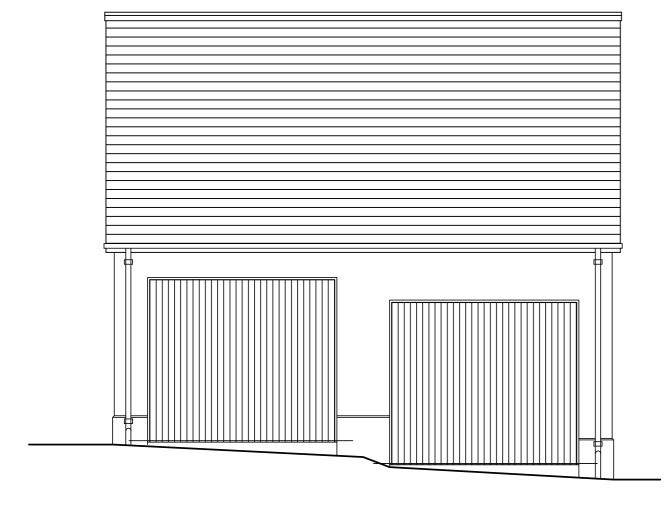

SIDE ELEVATION (NORTH)





(EAST)



SIDE ELEVATION (SOUTH)

## **EXTERNAL FINISHES** REFER TO DRAWING 8536/596 FOR **FINISHES**

MARSHALLS DRIVESETT TRGULA TRADITIONAL (TR) LARGE EDGING BLOCKS WITH 50mm GRAVEL CHIP FINISH 50 DRIVEWAYS:

SITE EXCAVATION LEVEL FINISHED GROUND LEVEL

LEGEND

FINISHED FLOOR LEVEL

BRICKFORCE SBF35W60 BED REINFORCEMENT ABOVE AND BELOW OPENINGS SHOWN THUS

No Date Revision

A & J Stephen Ltd
Stephen House. Edinburgh Road. Perth
PH2 8BS Telephone 01738 620721

HOUSING DEVELOPMENT AT PHASE 1A, SITE B CHAPELTON, ABERDEENSHIRE

Plot No 115 & 129

**GARAGE ELEVATIONS** 

07/07/21 Date M.W. 1:50 at A2 Garage Type 5R Modified (Version 0) House Type

Drg No **8536\_1272** 

Rev -