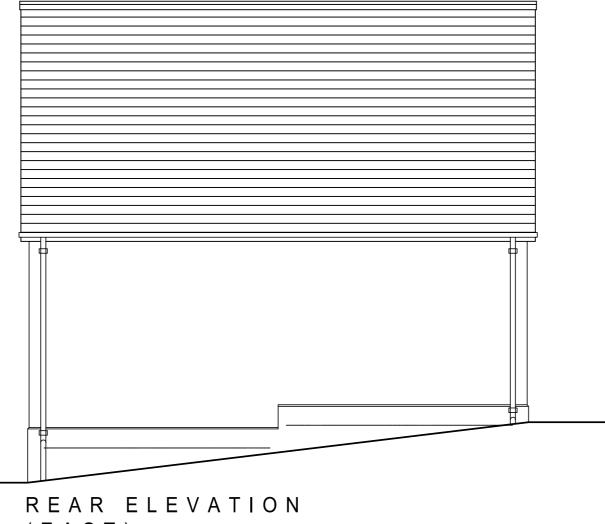

SIDE ELEVATION (NORTH)





(EAST)



SIDE ELEVATION (SOUTH)

## **EXTERNAL FINISHES** REFER TO DRAWING 8536/596 FOR **FINISHES**

MARSHALLS DRIVESETT TRGULA TRADITIONAL (TR) LARGE EDGING BLOCKS WITH 50mm GRAVEL CHIP FINISH 50 DRIVEWAYS:

SITE EXCAVATION LEVEL FINISHED GROUND LEVEL

LEGEND

FINISHED FLOOR LEVEL

BRICKFORCE SBF35W60 BED REINFORCEMENT ABOVE AND BELOW OPENINGS SHOWN THUS

No Date Revision

A & J Stephen Ltd
Stephen House. Edinburgh Road. Perth
PH2 8BS Telephone 01738 620721

HOUSING DEVELOPMENT AT PHASE 1A, SITE B CHAPELTON, ABERDEENSHIRE

Plot No 115 & 129

**GARAGE ELEVATIONS** 

07/07/21 Date M.W. 1:50 at A2 Garage Type 5R Modified (Version 0) House Type

Drg No **8536\_1272** 

Rev -