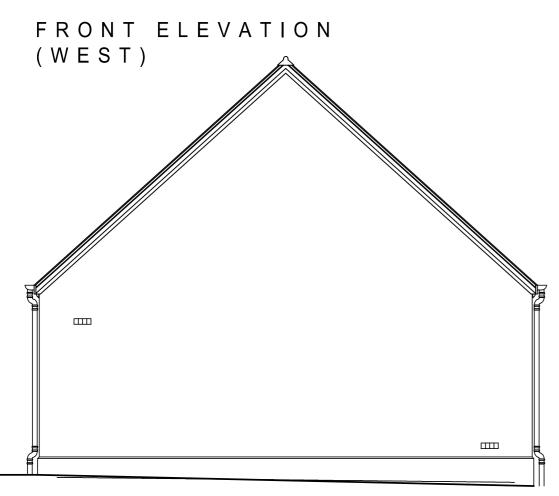

SIDE ELEVATION (NORTH)





(EAST)



SIDE ELEVATION (SOUTH)

## **EXTERNAL FINISHES** REFER TO DRAWING 8536/596 FOR **FINISHES**

MARSHALLS DRIVESETT TRGULA TRADITIONAL (TR) LARGE EDGING BLOCKS WITH 50mm GRAVEL CHIP FINISH 50 DRIVEWAYS:

SITE EXCAVATION LEVEL FINISHED GROUND LEVEL

LEGEND

FINISHED FLOOR LEVEL

BRICKFORCE SBF35W60 BED REINFORCEMENT ABOVE AND BELOW OPENINGS SHOWN THUS

No Date Revision

A & J Stephen Ltd
Stephen House. Edinburgh Road. Perth
PH2 8BS Telephone 01738 620721

HOUSING DEVELOPMENT AT PHASE 1A, SITE B CHAPELTON, ABERDEENSHIRE

Plot No 115 & 129

**GARAGE ELEVATIONS** 

07/07/21 Date M.W. 1:50 at A2 Garage Type 5R Modified (Version 0) House Type

Drg No **8536\_1272** 

Rev -