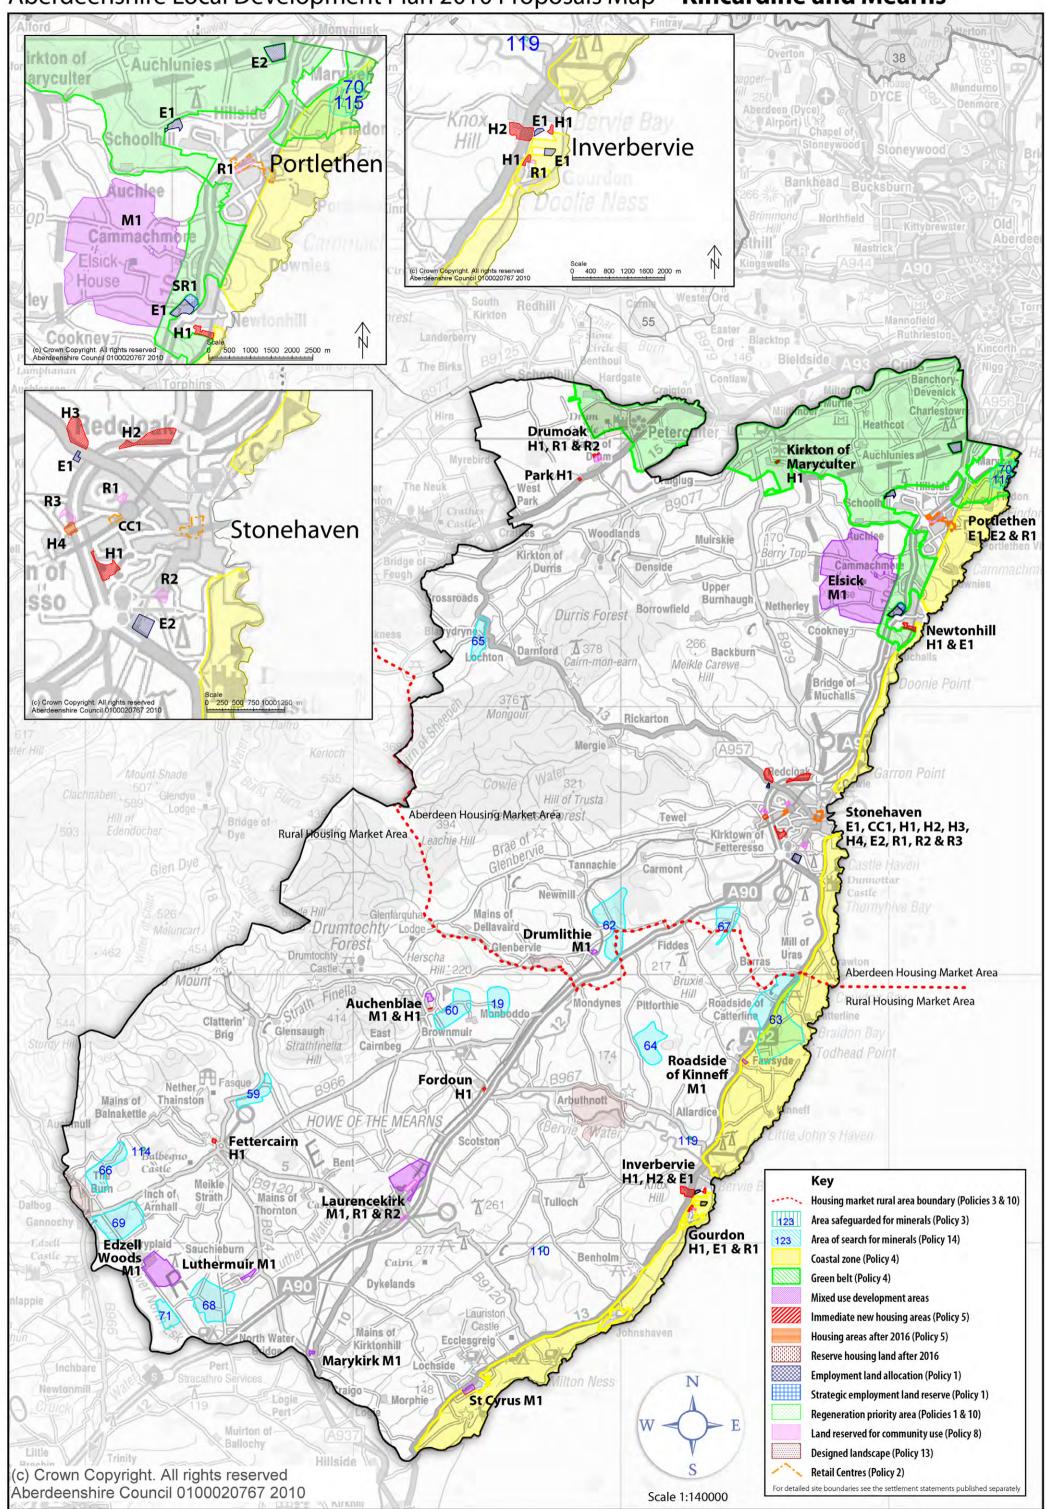

# Aberdeenshire Local Development Plan 2010 Proposals Map ~ Kincardine and Mearns

| <u> </u> | •          | В                                            | <u> </u>                   | <u> </u>                                                                  | r.                                                                                                                             |                        | C                  |                   |                |              | K            | <del></del>        |
|----------|------------|----------------------------------------------|----------------------------|---------------------------------------------------------------------------|--------------------------------------------------------------------------------------------------------------------------------|------------------------|--------------------|-------------------|----------------|--------------|--------------|--------------------|
| 1        | A<br>Pendi | 5                                            | C<br>nted Planning App     | D<br>Delications - Aberdeenshire Council                                  | E                                                                                                                              | F                      | G                  | Н                 |                | J            | К            | <u> </u>           |
| 2        |            |                                              | 5 11                       |                                                                           |                                                                                                                                |                        |                    |                   |                |              |              |                    |
|          |            |                                              |                            |                                                                           |                                                                                                                                |                        | N -                | <b>N</b> -        | Gross          |              |              |                    |
|          |            |                                              |                            |                                                                           |                                                                                                                                |                        | No.<br>Residential | No.<br>Commercial | Floor<br>space |              | Decision     |                    |
| 3        |            | App Ref                                      | Status                     | Address                                                                   | Description of Development                                                                                                     | Size                   | of Units           | Units             | •              | Ctte Date    | Date         | Case Officer       |
| 4        |            |                                              |                            |                                                                           |                                                                                                                                |                        |                    |                   |                |              |              |                    |
| 5 1      | Electo     | oral Ward: North H                           | Cincardine                 | Land adjacent to AMC Engineering Ltd,                                     |                                                                                                                                |                        |                    |                   |                |              |              |                    |
|          |            |                                              |                            | Blackhill of Findon, Portlethen,                                          |                                                                                                                                |                        |                    |                   |                |              |              |                    |
| 6        | 1          | <u>APP/2010/3851</u>                         | Pending                    | Aberdeen, AB12 4RL                                                        | Erection of office building and formation of car park                                                                          | 0.15 ha                | 1                  |                   | 520            | 26/04/2011   |              | Jamie Scott        |
|          |            |                                              |                            | Land adjacent to Lairhillock School,                                      | Mixed Use Development Including 70 Dwellinghouses, 5 Commercial<br>Units, Childrens Nursery and Associated Roads, Landscaping, |                        |                    |                   |                |              |              |                    |
| 7        | 2          | APP/2010/3244                                |                            | Netherley, Stonehaven                                                     | Drainage, Pond and Paths                                                                                                       | 4.7 ha                 | 70                 | 5                 |                |              |              | Jamie Scott        |
|          |            |                                              |                            |                                                                           | Demolition of Existing Dwellinghouse and Erection of No. 7                                                                     |                        |                    |                   |                |              |              |                    |
| 8        | 2          | APP/2010/2377                                | Pending                    | Ceolmara, 12 Findon Road, Findon,<br>Portlethen, AB12 3RN                 | Dwellinghouses and Formation of Access Road with provision of 14 parking spaces                                                | 0.5 ha                 | 7                  |                   |                |              |              | Robert<br>McIntosh |
| 0        | J          | <u>AFF/2010/23/7</u>                         | renaing                    | EIS Waste Services Ltd, Galloehill,                                       | Erection of a 60m x25m Waste Transfer Building, Extensions 37.7m x                                                             | 0.5 11a                | 1                  |                   |                |              |              | WICHTOSH           |
|          |            |                                              |                            | •                                                                         | 16m to Sorting and Office Buildings, Formation of Parking Area and                                                             |                        |                    |                   |                |              |              |                    |
| 9        | 4          | <u>APP/2010/2154</u>                         | Granted sbj to C's         | AB12 4LP<br>Blackhills of Cairnrobin, Portlethen,                         | Yard and Upgrade of Access Road<br>Conversion of Steading to form 3 No. Residential Units and 1 No.                            | 3.0174 ha              |                    |                   |                | 18/01/2011   | 20/01/2011   | Jamie Scott        |
| 10       | 5          | APP/2010/1525                                | Pending                    | Aberdeen, AB12 4SD                                                        | Business Unit . Provision of 9 parking spaces                                                                                  | 0.2345 ha              | 3                  | 1                 | 521.3          | 18/01/2011   |              | Neil Mair          |
|          |            |                                              |                            | Qserv Ltd, Badentoy Way, Badentoy                                         |                                                                                                                                |                        |                    |                   |                |              | 1            |                    |
| 11       | 6          | <u>APP/2010/1158</u>                         | Granted sbj to C's         | Industrial Estate, Portlethen                                             | Formation of Open Storage Yard / Employment Land                                                                               | 3.8 ha                 |                    |                   |                | 26/10/2010   | 03/02/2011   | 1                  |
| 12       | 7          | APP/2010/0886                                | Granted shi to C's         | Mill of Monquich Works, Netherley,<br>Stonehaven, AB39 5GN                | Gas Turbine Testing Facility                                                                                                   | 0.53 ha                |                    |                   | 235            | 31/08/2010   | 17/09/2010   | Robert<br>McIntosh |
|          | ,          |                                              |                            | Maryculter West School, Maryculter,                                       |                                                                                                                                | 5.55 114               |                    |                   | 233            | 51, 50, 2010 | 1,00,2010    | Gregor             |
| 13       | 8          | <u>APP/2010/0805</u>                         | Pending                    | Aberdeen, AB12 5GN                                                        | Change of Use from Class 10 (School) to Class 4 (Offices)                                                                      | 0.1359 ha              |                    |                   | 402.4          |              |              | Spence             |
| 14       | ٥          | APP/2010/0725                                | Granted sbj to C's         | Blackbutts, Muchalls, Stonehaven,                                         | Conversion of Steading to form 2 Residential Units and 1 Business<br>Unit (Holiday Let). Provision of 8 parking spaces.        | 0.397 ha               | 2                  |                   |                |              | 11/06/2010   | Jonathan<br>Young  |
|          | J          | <u>/////////////////////////////////////</u> |                            | Land to West of Unit B, Badentoy                                          | שיות היסוועמץ בכין. דרסיוסורוסרס אמראווא shates.                                                                               | 5.597 Ha               | 3                  |                   |                | l            | 11,00,2010   | Jung               |
|          |            |                                              |                            | Avenue, Badentoy Industrial Estate,                                       | Conversion of Steading to Form Business Centre and Formation of                                                                |                        |                    |                   |                |              |              | Gregor             |
| 15       | 10         | <u>APP/2010/0672</u>                         | Granted sbj to C's         | Portlethen                                                                | Vehicular Access                                                                                                               | 0.63 ha                |                    | 4                 | 507            |              | 26/01/2011   | Spence             |
|          |            |                                              |                            |                                                                           | Change of Use from Warehouse and Associated Offices to Training                                                                |                        |                    |                   |                |              |              |                    |
|          |            |                                              |                            | Bluewater House, Badentoy Crescent,                                       | Centre (Sui Generis), Installation of No. 3 Steel Containers and                                                               |                        |                    |                   |                |              |              |                    |
| 16       | 11         | <u>APP/2010/0095</u>                         | Granted sbj to C's         |                                                                           | Alterations to Building to Form New Entrance Door and Window                                                                   | <mark>0.3615 ha</mark> |                    |                   |                |              | 15/03/2010   | Jamie Scott        |
| 17       | 12         | APP/2009/3910                                | Granted sbi to C's         | Maryculter House Hotel, Maryculter,<br>Aberdeen, AB12 5GB                 | Erection of Staff Accommodation Block (12 Rooms)                                                                               | 1.785 ha               |                    |                   |                |              | 24/02/2010   | Jamie Scott        |
|          |            |                                              |                            |                                                                           |                                                                                                                                |                        |                    |                   |                |              |              |                    |
| 10       |            |                                              |                            | Land to the East of Hilltop Lodge,                                        | Change of Use to Form Car Park and Formation of New Access,                                                                    | 0.007.6                |                    |                   |                |              |              | Robert             |
| 18       | 13         | <u>APP/2009/4030</u>                         | 1                          | Badentoy Industrial Estate, Portlethen<br>Twentieth Century Classics Ltd, | provision of 18 spaces plus 2 disabled spaces.                                                                                 | 0.087 ha               |                    |                   |                |              | 16/02/2010   | Gregor             |
| 19       | 14         | <u>APP/2009/3560</u>                         | Granted                    | Newtonhill, Stonehaven, AB39 3NN                                          | Erection of 2 No Commercial Units with Associated Access & Parking                                                             | 0.2467 ha              |                    | 2                 | 600            |              | 17/03/2010   | -                  |
|          |            |                                              |                            | Hunting Oilfield, Services International,                                 |                                                                                                                                |                        |                    |                   |                |              |              |                    |
|          |            |                                              |                            |                                                                           | Extension to Office Premises to include a 1260 m2 office extension                                                             |                        |                    |                   |                |              |              | Gregor             |
| 20       | 15         | <u>APP/2009/3548</u>                         | Granted sbj to C's         | Estate, Portlethen                                                        | and an additional 2835 m2 workshop extension                                                                                   | 1.95 ha                |                    | 2                 |                | 1            | 14/07/2010   | 1                  |
| 21       | 16         | APP/2009/3216                                | Granted sbj to C's         | Jockston House, Ardoe, Aberdeen,                                          | Erection of Agricultural Building and Formation of Vehicular Access                                                            | 0.2 ha                 |                    |                   | 450            |              | 09/12/2009   | Robert<br>McIntosh |
| 21       | 10         | <u>AFF/2003/3210</u>                         |                            |                                                                           |                                                                                                                                | 0.2 11a                |                    |                   | 430            |              | 03/12/2003   | WICHTEUSIT         |
|          |            |                                              |                            |                                                                           | Installation of 2 Containerised Plant Rooms and 2 Roof Mounted                                                                 |                        |                    |                   |                |              |              | Jonathan           |
| 22       | 17         | <u>APP/2009/2863</u>                         | Granted sbj to C's         | Portlethen, Aberdeen, AB12 4QB<br>Land to the East of West Monduff,       | Condensers and Removal of 2 Roof Mounted Condensers                                                                            | 2.3 ha                 |                    |                   | 30             |              | 06/11/2009   | Young              |
| 23       | 18         | APP/2009/2530                                | Pending                    | Newtonhill, Stonehaven                                                    | Residential Development (60 Houses)                                                                                            | 3.55 ha                |                    |                   |                | 07/12/2010   | l.           | Jamie Scott        |
|          |            |                                              |                            | Land adjoining West Monduff,                                              | Erection of Workshop/Warehouse with Associated Offices and Car                                                                 |                        |                    |                   |                |              |              | Gregor             |
| 24       | 19         | <u>APP/2009/2526</u>                         | Pending                    | Newtonhill, Stonehaven, AB39 3PR                                          | Parking (42 x spaces)                                                                                                          | <mark>6.64 ha</mark>   |                    |                   | 2799           |              |              | Spence             |
| 25       | 20         | APP/2009/2687                                | Granted sbi to C's         | Clock House, Kirkton of Maryculter,<br>Aberdeen, AB12 5FS                 | Change of Use of Agricultural Land to Residential and Erection of<br>New Garage                                                | 0.075 ha               |                    |                   |                | 08/12/2009   | 15/12/2009   | Jonathan<br>Young  |
|          |            |                                              |                            | B J Services Co (UK) Ltd, Badentoy                                        | Formation of Storage Yard                                                                                                      |                        |                    |                   |                | . ,=====     | . ,=:55      |                    |
| 26       | 24         | ADD /2000 /2500                              |                            | Avenue, Badentoy Industrial Estate,                                       |                                                                                                                                | E Q ha                 |                    |                   |                |              | 00/12/2000   | Lamia Scatt        |
| 26       | 21         | <u>APP/2009/2598</u>                         | Granted sbj to C's         | Fortlettiell                                                              | Erection of Manufacturing Building with Office Accommodation,                                                                  | 5.8 ha                 |                    |                   |                |              | 09/12/2009   | Jamie Scott        |
|          |            |                                              |                            | Aberdeen Gateway, Moss-side, Nigg,                                        | Associated Car Parking (137 spaces + 5 disabled spaces) and                                                                    |                        |                    |                   |                |              |              |                    |
| 27       | 22         | <u>APP/2009/2470</u>                         | Granted sbj to C's         | Aberdeen, AB12 3LN                                                        | Landscaping                                                                                                                    | 1.77 ha                |                    | 2                 | 10,877         |              | 09/12/2009   | Jamie Scott        |
| 28       | 23         | APP/2009/2527                                | Pending                    | Old Mill Inn, Maryculter, Aberdeen,<br>AB12 5FX                           | Alterations and Extension to Hotel                                                                                             | 2.1 ha                 |                    |                   |                |              |              | Jamie Scott        |
|          | _0         |                                              |                            | Area M2, Schoolhill, Portlethen,                                          |                                                                                                                                |                        |                    | 1                 |                |              |              |                    |
| 29       | 24         | APP/2009/2484                                | Granted                    | Aberdeen, AB12 4RD                                                        | Residential Development (40 Dwellinghouses)                                                                                    |                        | 40                 |                   |                |              | 03/12/2009   | Douglas Gray       |
| 30       | 25         | APP/2009/2308                                | Granted shi to C's         | Land at Newtonhill, Stonehaven                                            | Retail Development - Tesco                                                                                                     | 0.88 ha                |                    | 1                 | 1,246          |              | 21/09/2009   | Gregor<br>Spence   |
|          |            |                                              |                            | Land North of Hilltop Lodge,                                              |                                                                                                                                |                        |                    |                   | _,0            |              | , 20, 2000   | Robert             |
| 31       | 26         | APP/2009/2420                                | Granted sbj to C's         | Portlethen, Aberdeen                                                      | Change of Use from Agricultural to Class 6 (Storage and Distribution)                                                          | 1.145 ha               |                    |                   |                |              | 01/12/2009   |                    |
| 32       | 27         | APP/2009/2401                                | Pending                    | Land North of Marywell Park Homes,<br>Marywell, Portlethen                | Residential Development (125 Dwellinghouses)                                                                                   | 6.22 ha                | 125                |                   |                | 08/02/2011   |              | Jonathan<br>Young  |
|          |            |                                              |                            |                                                                           |                                                                                                                                | 69.7 ha                |                    |                   |                |              |              |                    |
|          |            |                                              | Planning                   | Drucowollo Netherlay Characher                                            |                                                                                                                                | (area of               |                    |                   |                |              |              |                    |
| 33       | 28         | APP/2009/1685                                | permission not<br>required | Brucewells, Netherley, Stonehaven,<br>AB39 3RB                            | Erection of cattle accommodation                                                                                               | agricultur<br>al unit) |                    |                   |                |              | 22/06/2009   | Jamie Scott        |
|          | _0         | ,, 2000                                      | · ·                        |                                                                           |                                                                                                                                |                        |                    |                   |                |              | , , , , 2000 |                    |
|          |            |                                              |                            | Pipeyard, Site 45 Badentoy Avenue,                                        |                                                                                                                                |                        |                    |                   |                |              |              | Groger             |
| 34       | 29         | APP/2009/0996                                | Granted sbj to C's         | Badentoy Industrial Estate, Portlethen,<br>Aberdeen, AB12 4YB             | Extension to exiting warehouse facility                                                                                        | 1.055 ha               |                    |                   | 4295           |              | 12/06/2009   | Gregor<br>Spence   |
|          |            |                                              |                            | Findon Shore, Findon, Portlethen, AB12                                    | Erection of Office Headquarters, 11 parking spaces proposed plus 1                                                             |                        |                    |                   |                |              |              | Gregor             |
| 35<br>36 | 30         | <u>APP/2009/1039</u>                         | Pending                    | 3RL                                                                       | disabled space.                                                                                                                | 0.15 ha                | 1                  |                   | 566            |              |              | Spence             |
|          | Electo     | oral Ward: Stoneh                            | aven and Lower D           | eeside                                                                    |                                                                                                                                |                        |                    |                   |                |              |              |                    |
|          |            |                                              |                            |                                                                           |                                                                                                                                |                        |                    |                   |                |              |              |                    |