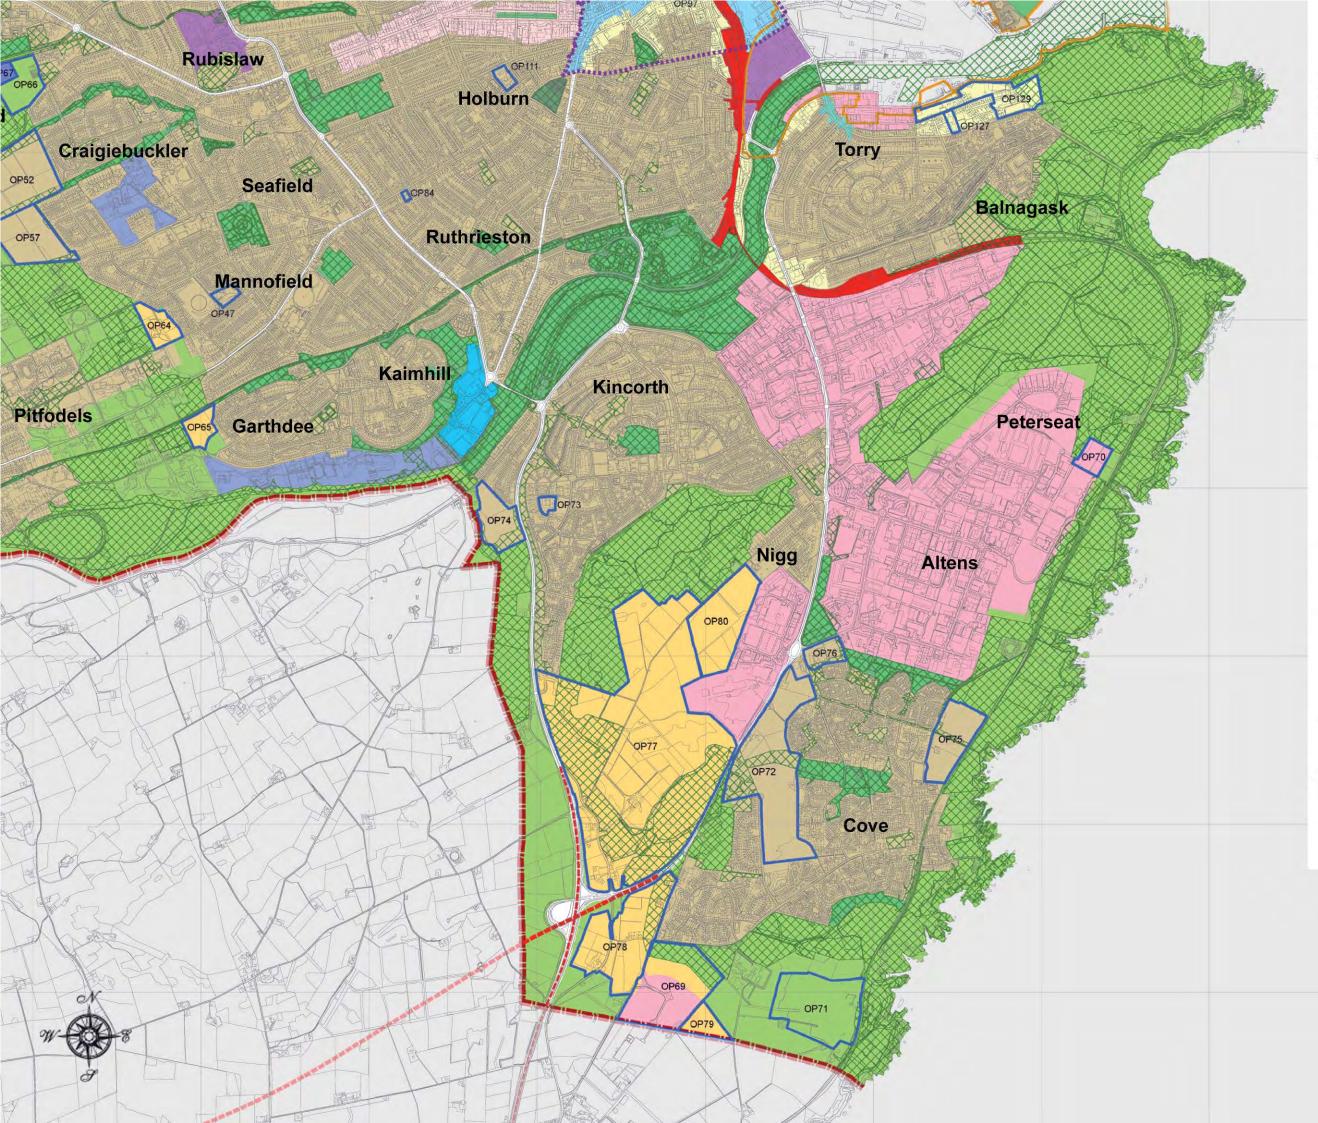

## City Wide Proposals Map

Scale 1:22,500

#### Natural Environment

Greenbelt (NE2) Green Space Network (NE1) Urban Green Space (NE3)

#### Housing

Residential Areas (H1) Mixed Use Areas (H2) Land Release Policy (LR1)

#### **Community Facilities**

Existing Community Sites and Facilities (CF1) New Community Sites and Facilities (CF2)

#### Economic Development

Business and Industrial Land (BI1) Specialist Employment Areas (BI2) West End Office Area (BI3) Aberdeen Airport and Harbour (BI4)

#### Transport

Land for Transport (T1) Aberdeen Western Peripheral Route Aberdeen Harbour Port Boundary Aberdeen Airport Public Safety Zone

#### Retailing

Town, District and Neighbourhood Centres (RT3) Retail Parks (RP)

#### **City Centre**

City Centre Business Zone (C2)

#### Others

Opportunity Sites (OP number) City Centre Boundary City Boundary

This map is reproduced from Ordnance Survey material with the permission of Ordnance Survey on behalf of the Controller of Her Majesty's Stationery Office (c) Crown copyright. Unauthorised reproduction infringes Crown copyright and may lead to prosecution or civil proceedings. Aberdeen City Council 100023401 (2010).