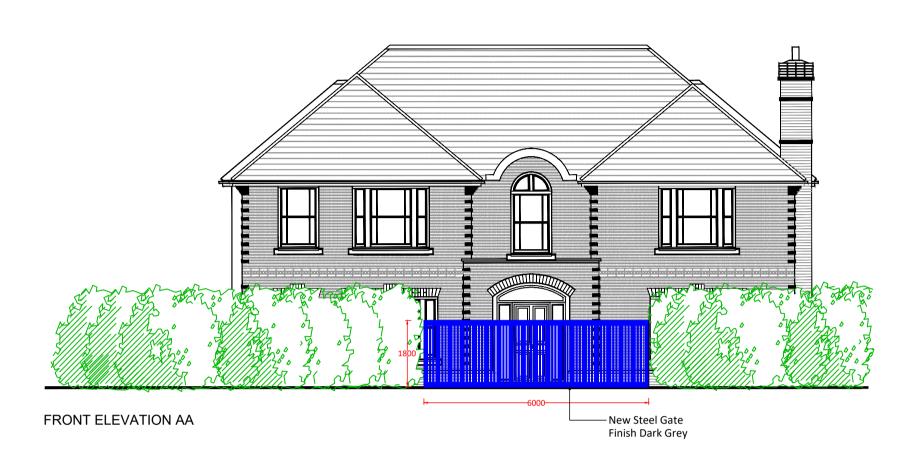

0 2 6 10 Metres

This system design is the intellectual property of Antron Security Systems and not be used by third parties without permission.

This drawing shows the location of Cameras, Access Control, Entry
Phone and the Intruder Alarm for reference only. This drawing shall be
read in conjunction with all the relevant drawings, specifications and
project specific documents.

All dimensions must be checked on site and not scaled from the drawing.

| Mr Tony Yaf                 | fie             |     |       |
|-----------------------------|-----------------|-----|-------|
| Duningt                     |                 |     |       |
| Project                     |                 |     |       |
| 49 Aldenhar                 | n Ave           |     |       |
| Radlett                     |                 |     |       |
| Main Contractor             |                 |     |       |
|                             |                 |     |       |
| -                           |                 |     |       |
|                             |                 |     |       |
|                             |                 |     |       |
| Drawing Title               |                 |     |       |
| -                           | acked Sliding G | ate |       |
| Drawing Title  Proposed Tra | acked Sliding G | ate |       |
| -                           | acked Sliding G | ate | Check |