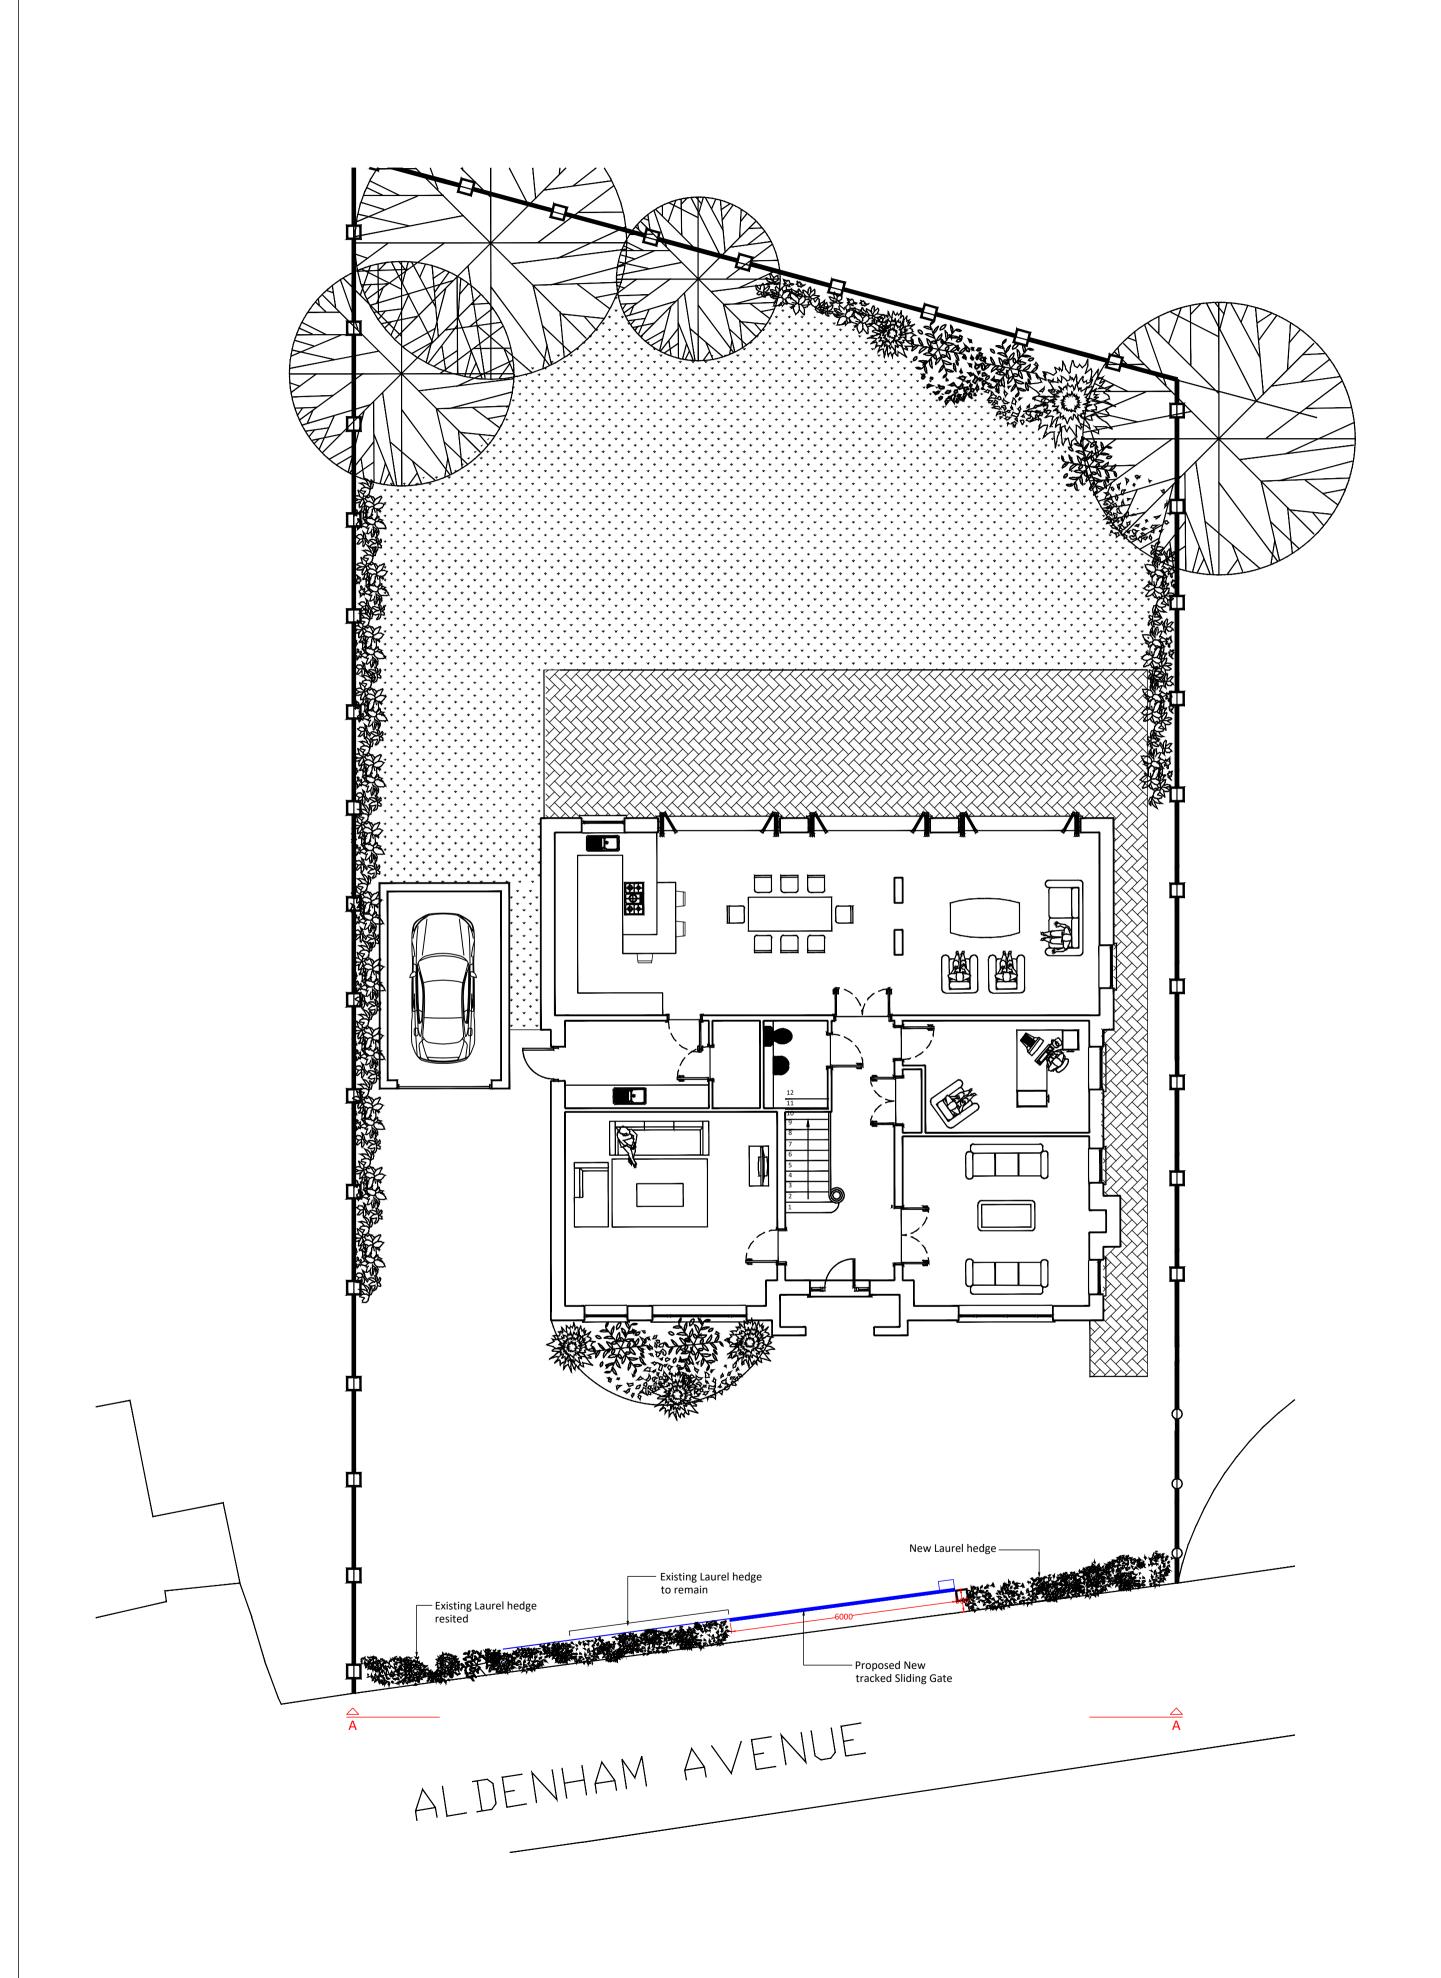

0 2 6 10 Metres

This system design is the intellectual property of Antron Security Systems and not be used by third parties without permission.

This drawing shows the location of Cameras, Access Control, Entry
Phone and the Intruder Alarm for reference only. This drawing shall be
read in conjunction with all the relevant drawings, specifications and
project specific documents.

All dimensions must be checked on site and not scaled from the drawing.

| Mr Tony Yaf                 | fie             |     |       |
|-----------------------------|-----------------|-----|-------|
| Duningt                     |                 |     |       |
| Project                     |                 |     |       |
| 49 Aldenhar                 | n Ave           |     |       |
| Radlett                     |                 |     |       |
| Main Contractor             |                 |     |       |
|                             |                 |     |       |
| -                           |                 |     |       |
|                             |                 |     |       |
|                             |                 |     |       |
| Drawing Title               |                 |     |       |
| -                           | acked Sliding G | ate |       |
| Drawing Title  Proposed Tra | acked Sliding G | ate |       |
| -                           | acked Sliding G | ate | Check |