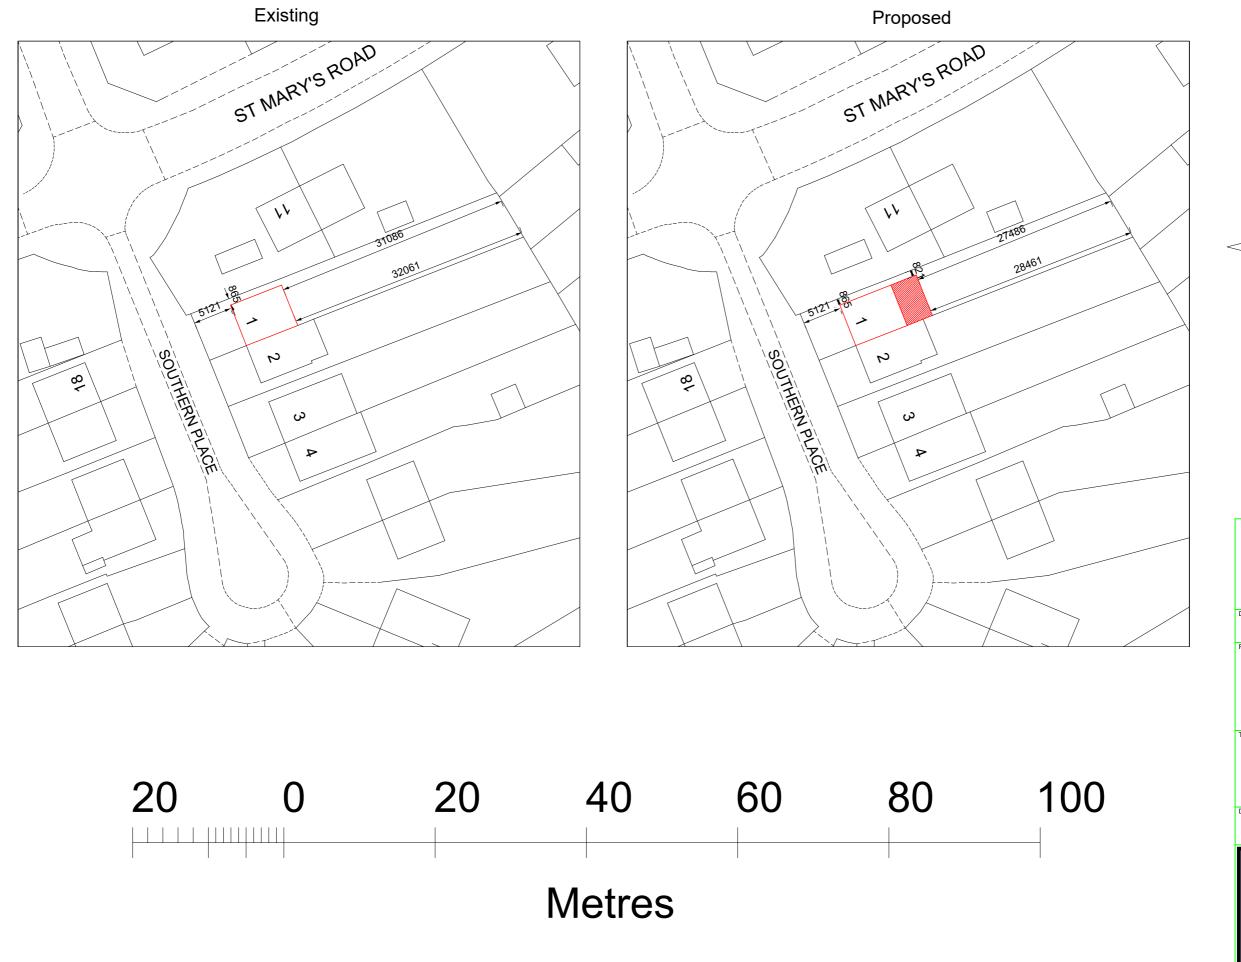

not scale from drawing. wings Remain the property of Wilson Architectural Building Designs and can not be

Designs Liu

03-08-2021 1:500

Project:

1 Southern Place Swanley BR8 7BY

Title:

Existing And Proposed Block Plan