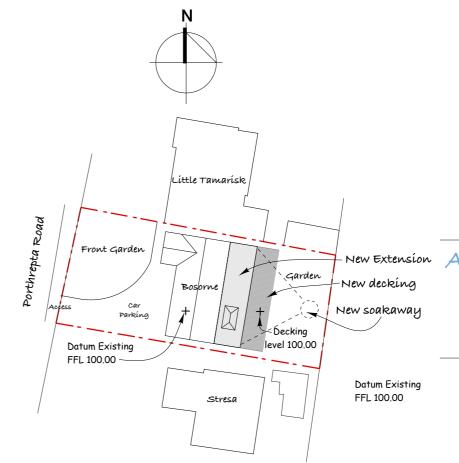

## Site Location Plan 1:1250

Existing Block Plan 1:500

Proposed Block Plan 1:500

THIS DRAWING IS COPYRIGHT AND MAY NOT BE REPRODUCED WITHOUT PERMISSION

DO NOT SCALE FOR CONSTRUCTION PURPOSES OFF THIS DRAWING

A Neighbouring properties & decking level add to Block plan 17/08/21

Andrew Williams

Silver Lodge, Penbeagle Way, St Ives, Cornwall TR26 2EY

Bosorne, Porthrepta Road Carbis Bay

Mr & Mrs S underwood

Location & Block Plan