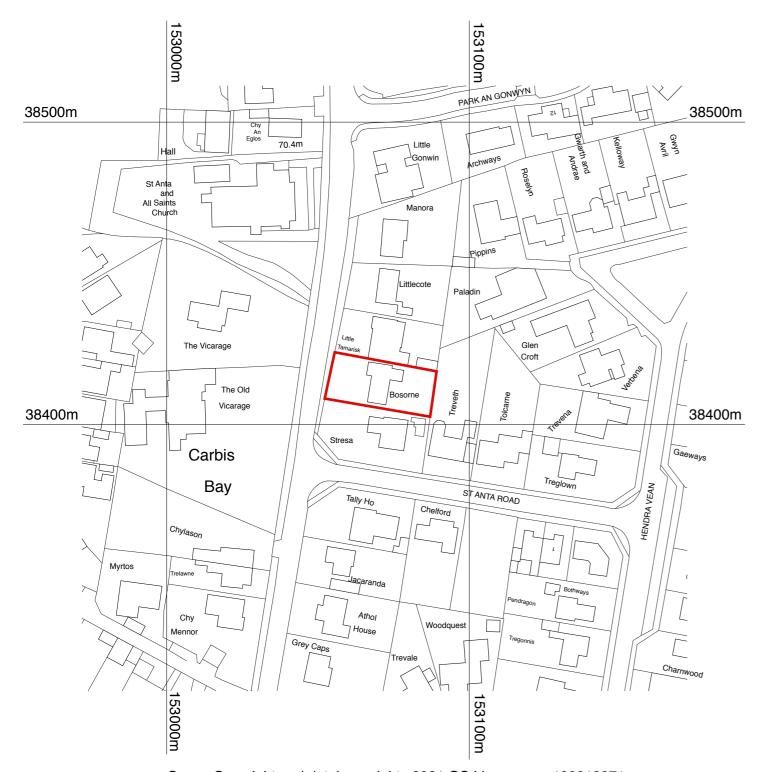

## Site Location Plan 1:1250

Existing Block Plan 1:500

Proposed Block Plan 1:500

THIS DRAWING IS COPYRIGHT AND MAY NOT BE REPRODUCED WITHOUT PERMISSION

DO NOT SCALE FOR CONSTRUCTION PURPOSES OFF THIS DRAWING

Crown Copyright and database rights 2021 OS Licence no. 100018971