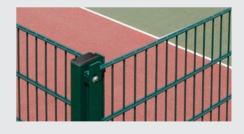

## DULOK SPORTS POSTS AND CLAMPS

For the Dulok Sports double wire panel system, CLD has developed a post and clamp bar system which provides a simple method of securing. Complete with an anti-vandal fastener, installed with either a battery-powered driver or traditional tools, this system offers a rapid and secure installation.

#### VARIATIONS

The posts are available in a range of lengths to accommodate panel heights and ground conditions. In addition, many variations are available:

- Wall fixing plates, cranked posts or base plated
- Cranked or straight extensions for barbed or razor wire
- Cranked panels