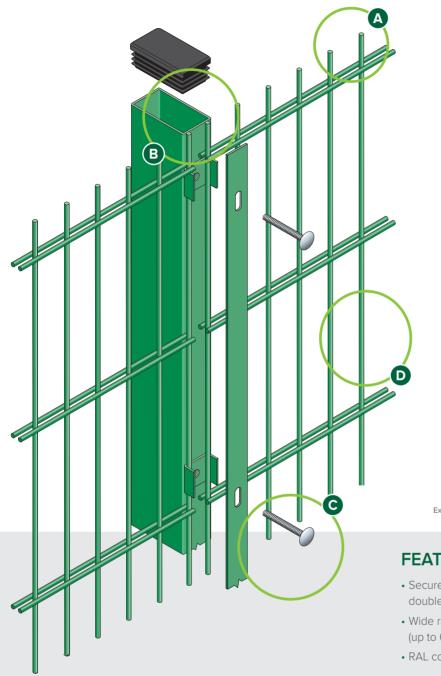

# **DULOK SPORTS**<sup>™</sup>

DOUBLE WIRE PANEL SYSTEM

Exploded view of post and clamp for Dulok panel system

## **FEATURES**

- Secure high performance, double wire panels
- Wide range of height options (up to 6060mm high)
- RAL colours available

## DULOK SPORTS POSTS AND CLAMPS

For the Dulok Sports double wire panel system, CLD has developed a post and clamp bar system which provides a simple method of securing. Complete with an anti-vandal fastener, installed with either a battery-powered driver or traditional tools, this system offers a rapid and secure installation.