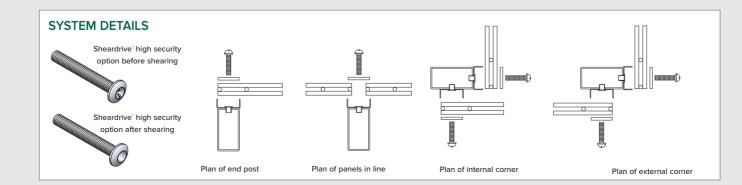

## DULOK SPORTS POSTS AND CLAMPS

For the Dulok Sports double wire panel system, CLD has developed a post and clamp bar system which provides a simple method of securing. Complete with an anti-vandal fastener, installed with either a battery-powered driver or traditional tools, this system offers a rapid and secure installation.

#### VARIATIONS

The posts are available in a range of lengths to accommodate panel heights and ground conditions. In addition, many variations are available:

- Wall fixing plates, cranked posts or base plated
- Cranked or straight extensions for barbed or razor wire
- Cranked panels