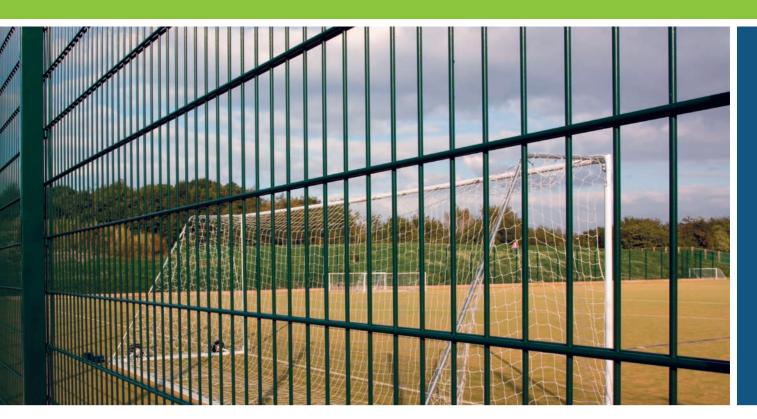

## SUITABLE FOR

- Amenity areas
- Schools
- Professional sports

## DESCRIPTION

Durability is a key requirement of any sporting perimeter and features as standard across our Dulok Sports<sup>™</sup> double wire panel fencing system. Making it the perfect choice when you're looking for strong-yet-practical fencing of up to 6060mm high for your school, football ground or MUGA (multi-purpose game area).