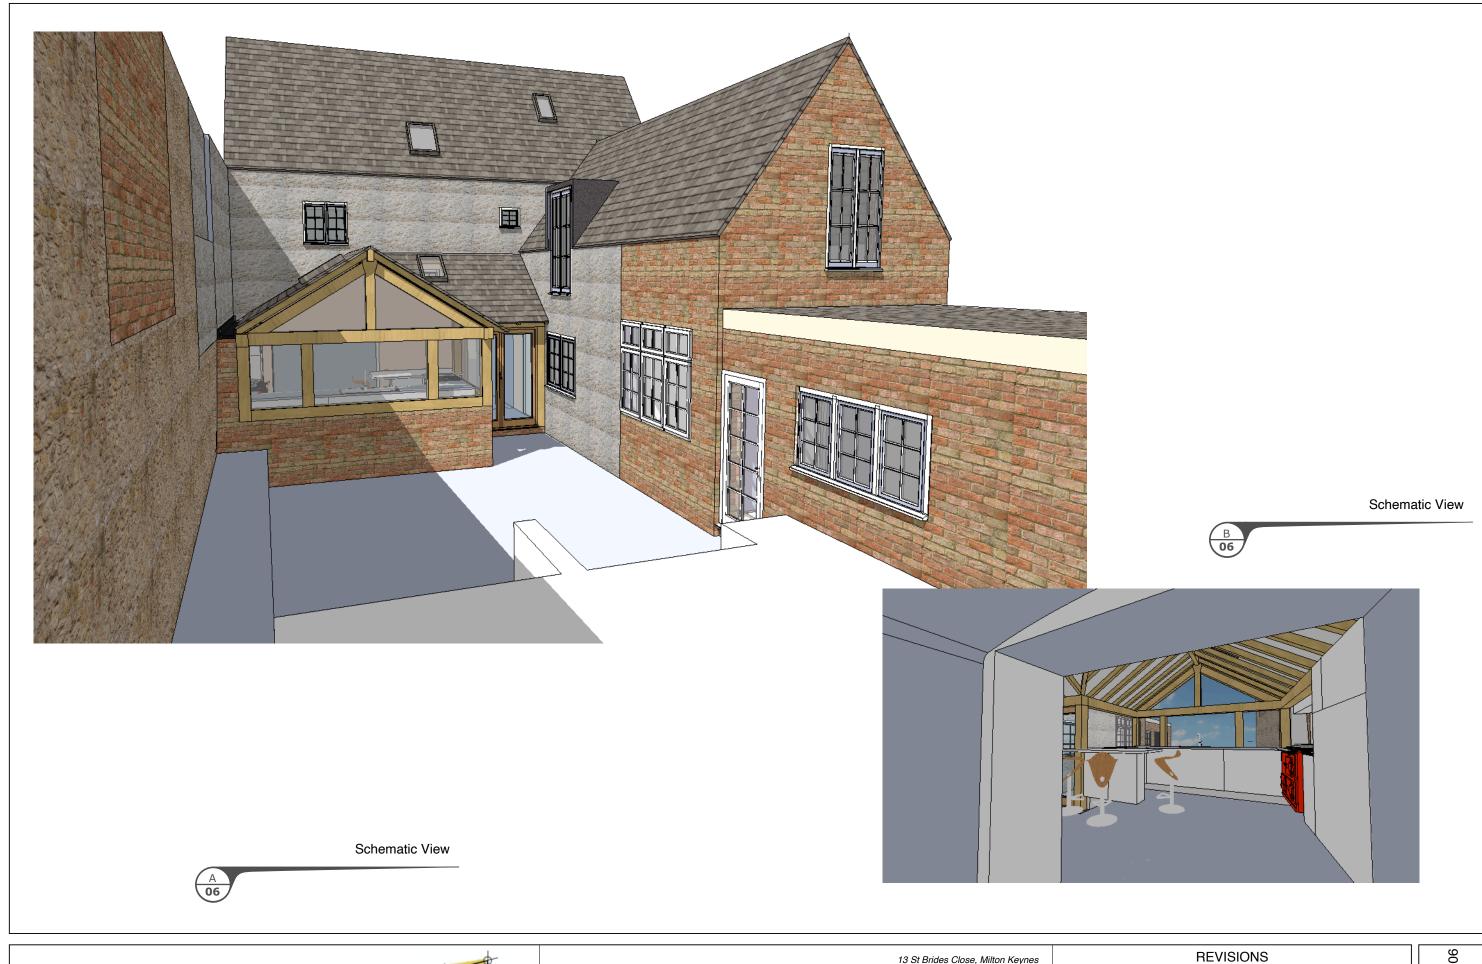

05 A2005202

Proposed Schematic View

| 13 St Brides Close, Milton Keynes<br>Bucks MK6 3EY                                            |   |  |
|-----------------------------------------------------------------------------------------------|---|--|
| <b>Tel:</b> 01908 887572 <b>Mob:</b> 07778353203<br><b>email:</b> chrispiggott@approdes.co.uk |   |  |
| Proposed conservatory and WC modifications at 6 Castle Street                                 | Ī |  |

|   | TIE VIOLOTTO |         |  |
|---|--------------|---------|--|
| Г | MM/DD/YY     | REMARKS |  |
| 1 | //           |         |  |
| 2 | //           |         |  |
| 3 | //           |         |  |
| 4 | //           |         |  |
| 5 | //           |         |  |