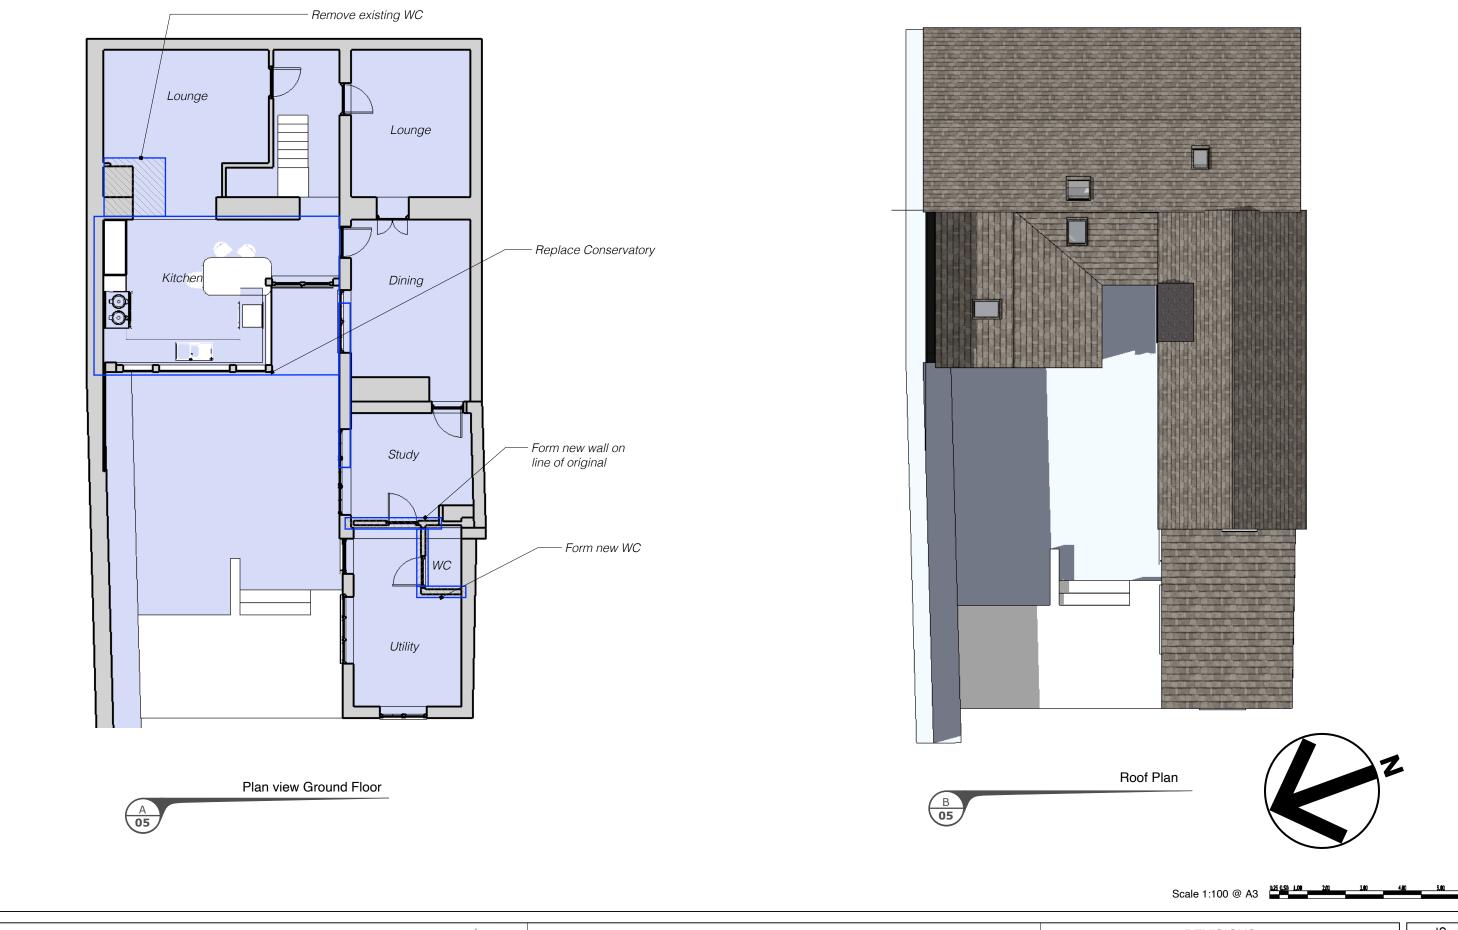

Proposed Plans

**REVISIONS** 13 St Brides Close, Milton Keynes Bucks MK6 3EY MM/DD/YY REMARKS Tel: 01908 887572 Mob: 07778353203 1 email: chrispiggott@approdes.co.uk 2 Proposed conservatory and WC modifications at 6 Castle Street

05 A2005202

Proposed Schematic View

| 13 St Brides Close, Milton Keynes<br>Bucks MK6 3EY                                            |   |  |
|-----------------------------------------------------------------------------------------------|---|--|
| <b>Tel:</b> 01908 887572 <b>Mob:</b> 07778353203<br><b>email:</b> chrispiggott@approdes.co.uk |   |  |
| Proposed conservatory and WC modifications at 6 Castle Street                                 | Ī |  |