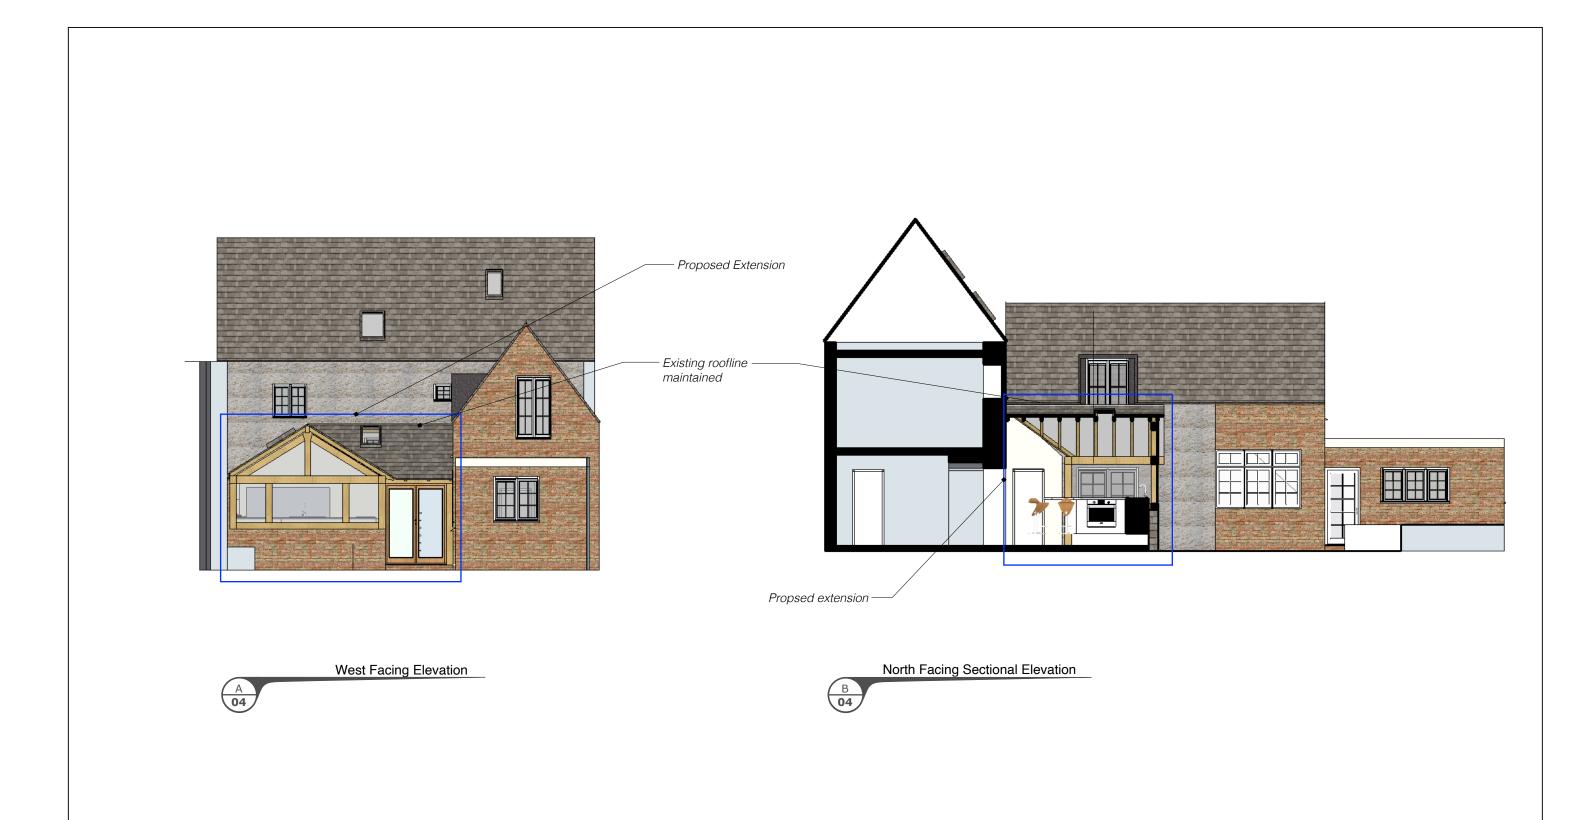

| - 2      | 5     |
|----------|-------|
| A2005202 | 1 QR1 |

West Facing Elevation

A
02

North Facing Sectional Elevation

B

02

Scale 1:100 @ A3

| 13 St Brides Clos | se, Milton Keynes<br>Bucks MK6 3EY              |
|-------------------|-------------------------------------------------|
|                   | <b>Mob:</b> 07778353203<br>ggott@approdes.co.uk |
|                   |                                                 |

Proposed conservatory and WC modifications at 6 Castle Street

|   |   |          | REVISIONS |
|---|---|----------|-----------|
|   |   | MM/DD/YY | REMARKS   |
|   | 1 | //       |           |
|   | 2 | //       |           |
|   | 3 | //       |           |
|   | 4 | //       |           |
| ı | 5 | / /      |           |