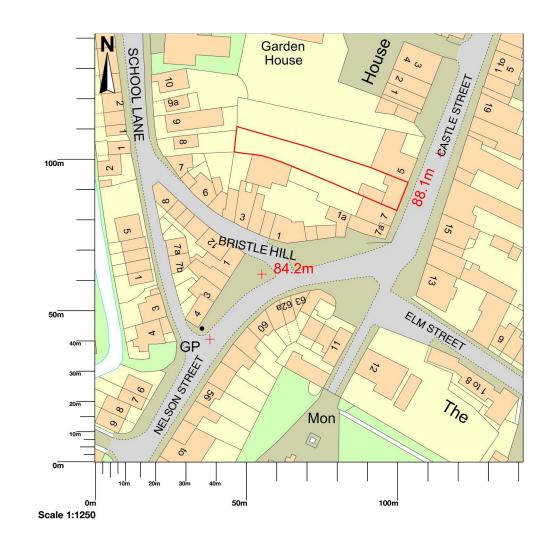

Key Plan

Scale 1:500 @ A3

Location Plan and Key Plan

| 13 St Brides Close, Milton Keynes                             | REVISIONS |         |
|---------------------------------------------------------------|-----------|---------|
| Bucks MK6 3EY                                                 | MM/DD/YY  | REMARKS |
| Tel: 01908 887572 Mob: 07778353203                            | 1//_      |         |
| email: chrispiggott@approdes.co.uk                            | 2//_      |         |
|                                                               | 3//_      |         |
| Proposed conservatory and WC modifications at 6 Castle Street |           |         |
| P                                                             | 5//_      |         |