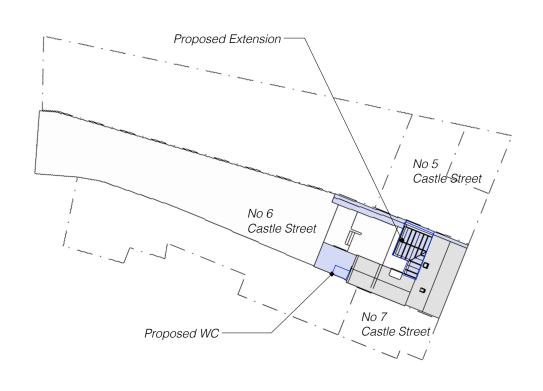

Proposed Plans

**REVISIONS** 13 St Brides Close, Milton Keynes Bucks MK6 3EY MM/DD/YY REMARKS Tel: 01908 887572 Mob: 07778353203 1 email: chrispiggott@approdes.co.uk 2 Proposed conservatory and WC modifications at 6 Castle Street