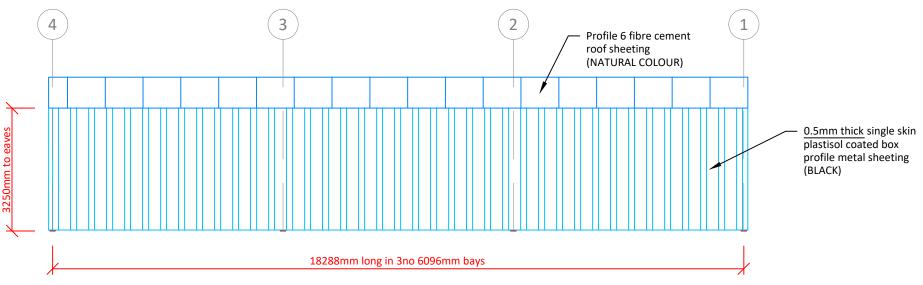

## **ELEVATION ACROSS GRIDLINE A**

**ELEVATION ACROSS GRIDLINE B** 

| Scale: | 1:100@A3 |                     | Tey Farm Systems Ltd Tel 01206 210003 Great Tey Business Centre, Warrens Farm, Great Tey, COLCHESTER. CO6 1JG | PHILIP WEAVERS SIDE ELEVATIONS | Drawing No:   |
|--------|----------|---------------------|---------------------------------------------------------------------------------------------------------------|--------------------------------|---------------|
| Date:  | 08/07/21 | Tey Farm<br>Systems |                                                                                                               | **                             | 21/140/CJ/103 |
| Drawn: | SM       |                     |                                                                                                               |                                |               |