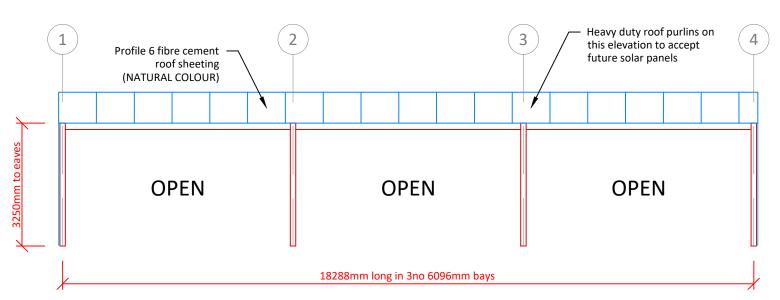

## **ELEVATION ACROSS GRIDLINE A**

**ELEVATION ACROSS GRIDLINE B** 

| Scale: | 1:100@A3 |                     | Tey Farm Systems Ltd Tel 01206 210003 Great Tey Business Centre, Warrens Farm, Great Tey, COLCHESTER. CO6 1JG | PHILIP WEAVERS SIDE ELEVATIONS | Drawing No:   |
|--------|----------|---------------------|---------------------------------------------------------------------------------------------------------------|--------------------------------|---------------|
| Date:  | 08/07/21 | Tey Farm<br>Systems |                                                                                                               | **                             | 21/140/CJ/103 |
| Drawn: | SM       |                     |                                                                                                               |                                |               |