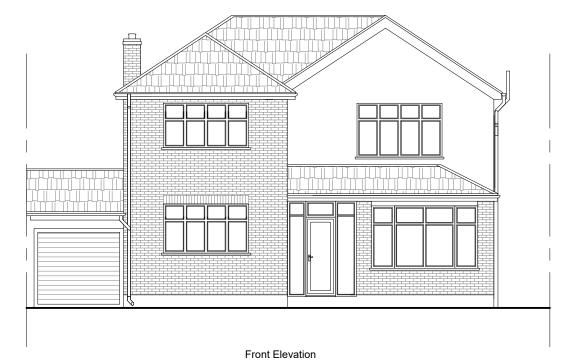

## **EXISTING**

Side Elevation

Side Elevation

1 2 3 4 5 6 7 8 9 10 [m]

| Revisio | evision notes: |                                                                                                                                                                                                                                                                                                    |  |
|---------|----------------|----------------------------------------------------------------------------------------------------------------------------------------------------------------------------------------------------------------------------------------------------------------------------------------------------|--|
| Rev:    | Date:          | Notes:                                                                                                                                                                                                                                                                                             |  |
| 001     |                | The Contractor must carry out His/Her own measured survey prior to works commencing on site to verify site dimensions and to report any discrepancies to the Designer. Contractor to refer to Building Control Notes. Contractor is responsible for final on site design using on site dimensions. |  |
|         |                | Contractor responsible for on site drainage layout/runs - to be agreed by Building Control prior to Construction starting on site.All Details to be approved by Building Control prior to construction starting on site.                                                                           |  |

EXISTING ELEVATIONS

| Date:                         | No.:    |  |  |
|-------------------------------|---------|--|--|
| 21.07.2021                    | 21-1305 |  |  |
| Scale @ A3:                   | Rev:    |  |  |
| 1:100                         | 0       |  |  |
| Issue:                        | Page:   |  |  |
| BUILDING REGULATIONS DARWINGS | D04     |  |  |