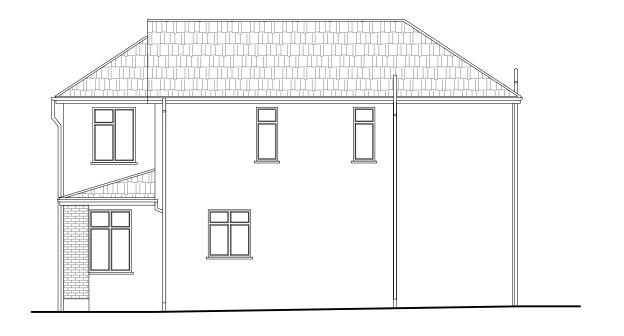

## **EXISTING**

Side Elevation

Side Elevation

1 2 3 4 5 6 7 8 9 10 [m]

| Revisio | evision notes: |                                                                                                                                                                                                                                                                                                    |  |
|---------|----------------|----------------------------------------------------------------------------------------------------------------------------------------------------------------------------------------------------------------------------------------------------------------------------------------------------|--|
| Rev:    | Date:          | Notes:                                                                                                                                                                                                                                                                                             |  |
| 001     |                | The Contractor must carry out His/Her own measured survey prior to works commencing on site to verify site dimensions and to report any discrepancies to the Designer. Contractor to refer to Building Control Notes. Contractor is responsible for final on site design using on site dimensions. |  |
|         |                | Contractor responsible for on site drainage layout/runs - to be agreed by Building Control prior to Construction starting on site.All Details to be approved by Building Control prior to construction starting on site.                                                                           |  |

EXISTING ELEVATIONS

| Date:                         | No.:    |  |  |
|-------------------------------|---------|--|--|
| 21.07.2021                    | 21-1305 |  |  |
| Scale @ A3:                   | Rev:    |  |  |
| 1:100                         | 0       |  |  |
| Issue:                        | Page:   |  |  |
| BUILDING REGULATIONS DARWINGS | D04     |  |  |