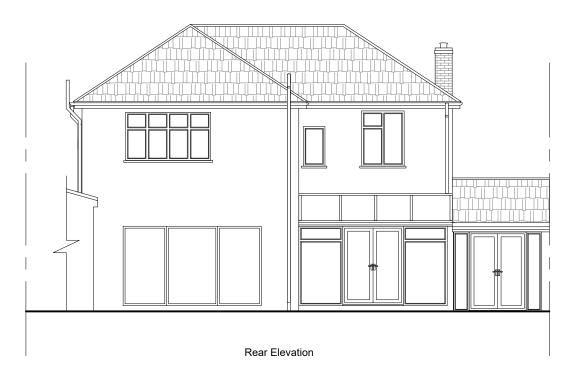

## **EXISTING**

Side Elevation

Side Elevation

1 2 3 4 5 6 7 8 9 10 [m]

| Revisio | evision notes: |                                                                                                                                                                                                                                                                                                    |  |
|---------|----------------|----------------------------------------------------------------------------------------------------------------------------------------------------------------------------------------------------------------------------------------------------------------------------------------------------|--|
| Rev:    | Date:          | Notes:                                                                                                                                                                                                                                                                                             |  |
| 001     |                | The Contractor must carry out His/Her own measured survey prior to works commencing on site to verify site dimensions and to report any discrepancies to the Designer. Contractor to refer to Building Control Notes. Contractor is responsible for final on site design using on site dimensions. |  |
|         |                | Contractor responsible for on site drainage layout/runs - to be agreed by Building Control prior to Construction starting on site.All Details to be approved by Building Control prior to construction starting on site.                                                                           |  |

EXISTING ELEVATIONS

| Date:                         | No.:    |  |  |
|-------------------------------|---------|--|--|
| 21.07.2021                    | 21-1305 |  |  |
| Scale @ A3:                   | Rev:    |  |  |
| 1:100                         | 0       |  |  |
| Issue:                        | Page:   |  |  |
| BUILDING REGULATIONS DARWINGS | D04     |  |  |