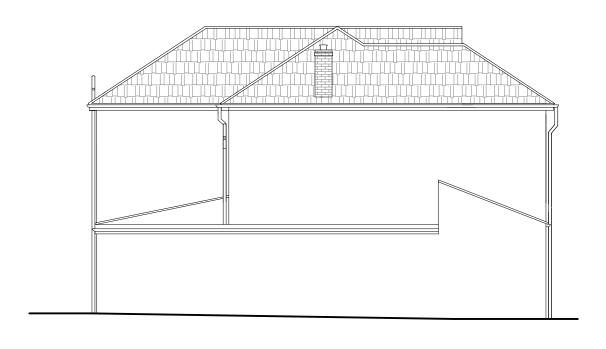

## **EXISTING**

Side Elevation

Side Elevation

1 2 3 4 5 6 7 8 9 10 [m]

| Revisio | evision notes: |                                                                                                                                                                                                                                                                                                    |  |
|---------|----------------|----------------------------------------------------------------------------------------------------------------------------------------------------------------------------------------------------------------------------------------------------------------------------------------------------|--|
| Rev:    | Date:          | Notes:                                                                                                                                                                                                                                                                                             |  |
| 001     |                | The Contractor must carry out His/Her own measured survey prior to works commencing on site to verify site dimensions and to report any discrepancies to the Designer. Contractor to refer to Building Control Notes. Contractor is responsible for final on site design using on site dimensions. |  |
|         |                | Contractor responsible for on site drainage layout/runs - to be agreed by Building Control prior to Construction starting on site.All Details to be approved by Building Control prior to construction starting on site.                                                                           |  |

EXISTING ELEVATIONS

| Date:                         | No.:    |  |  |
|-------------------------------|---------|--|--|
| 21.07.2021                    | 21-1305 |  |  |
| Scale @ A3:                   | Rev:    |  |  |
| 1:100                         | 0       |  |  |
| Issue:                        | Page:   |  |  |
| BUILDING REGULATIONS DARWINGS | D04     |  |  |