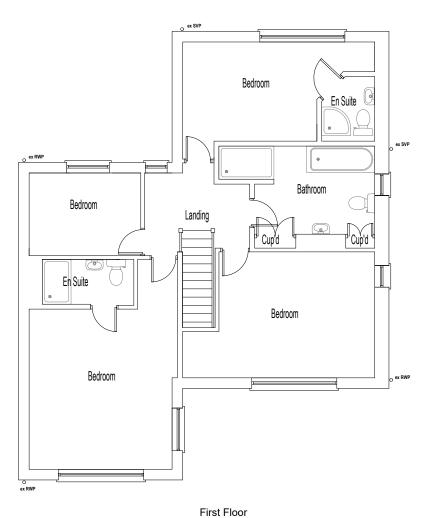

## **EXISTING**

Gross Internal Area 76,30m²

0 1 2 3 4 5 6 7 8 9 10 [m]

|   | Revisio | Revision notes: |                                                                                                                                                                                                                                                                   |    | [ |
|---|---------|-----------------|-------------------------------------------------------------------------------------------------------------------------------------------------------------------------------------------------------------------------------------------------------------------|----|---|
|   | Rev:    | Date:           | Notes:                                                                                                                                                                                                                                                            |    |   |
|   | 001     |                 | The Contractor must carry out His/Her own measured survey prior to works commencing on site to verify site dimensions and to report any discrepancies to the Designer. Contractor to refer to Building Control Notes. Contractor is responsible for final on site |    |   |
|   |         | 1               | design using on site dimensions.                                                                                                                                                                                                                                  |    | C |
|   |         |                 | Contractor responsible for on site drainage layout/runs - to be agreed by Building Control prior to Construction starting on site.All Details to be approved by Building Control prior to construction starting on site.                                          |    |   |
| Į |         |                 |                                                                                                                                                                                                                                                                   | IJ |   |