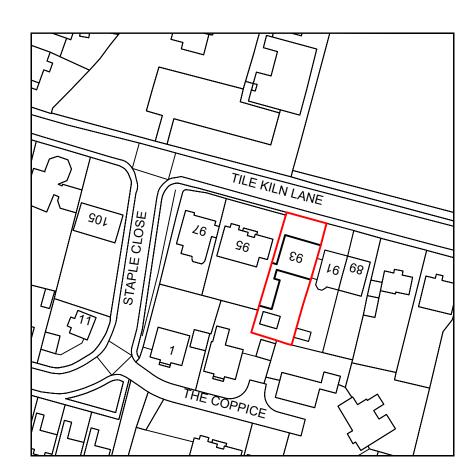

| Revision notes: |       |                                                                                                                                                                                                                                                                                                          | Drawn by: | Project:                            | Date:              |
|-----------------|-------|----------------------------------------------------------------------------------------------------------------------------------------------------------------------------------------------------------------------------------------------------------------------------------------------------------|-----------|-------------------------------------|--------------------|
| Rev:            | Date: | Notes:                                                                                                                                                                                                                                                                                                   | FD        | 93 Tile Kiln Lane<br>Bexley DA5 2BD | 21.07.2021         |
| 001             |       | The Contractor must carry out His/Her own measured survey prior to works commencing on site to verify site dimensions and to<br>report any discrepancies to the Designer. Contractor to refer to Building Control Notes. Contractor is responsible for final on site<br>design using on site dimensions. |           |                                     | Scale @ A3:        |
|                 |       |                                                                                                                                                                                                                                                                                                          | Client:   | Drawing Title:                      | 1:1250             |
|                 |       |                                                                                                                                                                                                                                                                                                          |           | Drawing rite.                       |                    |
|                 |       | Contractor responsible for on site drainage layout/runs - to be agreed by Building Control prior to Construction starting on site.All Details to be approved by Building Control prior to construction starting on site.                                                                                 |           | LOCATION PLAN                       | Issue:             |
|                 |       |                                                                                                                                                                                                                                                                                                          |           |                                     | BUILDING REGULATIO |