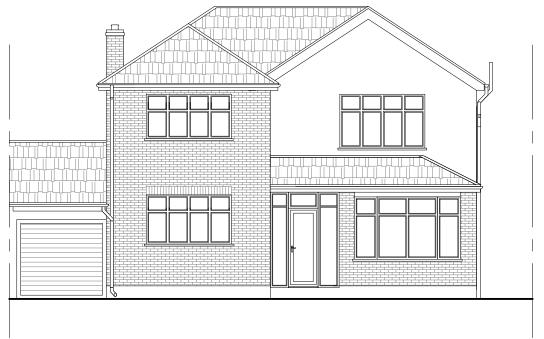

## PROPOSED

Side Elevation

Side Elevation

1 2 3 4 5 6 7 8 9 10 [m]

| Revision | evision notes: |                                                                                                                                                                                                                                                                                                    |  |
|----------|----------------|----------------------------------------------------------------------------------------------------------------------------------------------------------------------------------------------------------------------------------------------------------------------------------------------------|--|
| Rev:     | Date:          | Notes:                                                                                                                                                                                                                                                                                             |  |
| 001      |                | The Contractor must carry out His/Her own measured survey prior to works commencing on site to verify site dimensions and to report any discrepancies to the Designer. Contractor to refer to Building Control Notes. Contractor is responsible for final on site design using on site dimensions. |  |
|          |                | Contractor responsible for on site drainage layout/runs - to be agreed by Building Control prior to Construction starting on site.All Details to be approved by Building Control prior to construction starting on site.                                                                           |  |