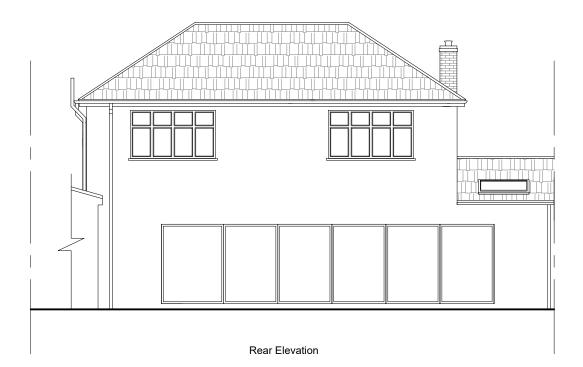

## PROPOSED

Side Elevation

Side Elevation

1 2 3 4 5 6 7 8 9 10 [m]

| Revision | evision notes: |                                                                                                                                                                                                                                                                                                    |  |
|----------|----------------|----------------------------------------------------------------------------------------------------------------------------------------------------------------------------------------------------------------------------------------------------------------------------------------------------|--|
| Rev:     | Date:          | Notes:                                                                                                                                                                                                                                                                                             |  |
| 001      |                | The Contractor must carry out His/Her own measured survey prior to works commencing on site to verify site dimensions and to report any discrepancies to the Designer. Contractor to refer to Building Control Notes. Contractor is responsible for final on site design using on site dimensions. |  |
|          |                | Contractor responsible for on site drainage layout/runs - to be agreed by Building Control prior to Construction starting on site.All Details to be approved by Building Control prior to construction starting on site.                                                                           |  |