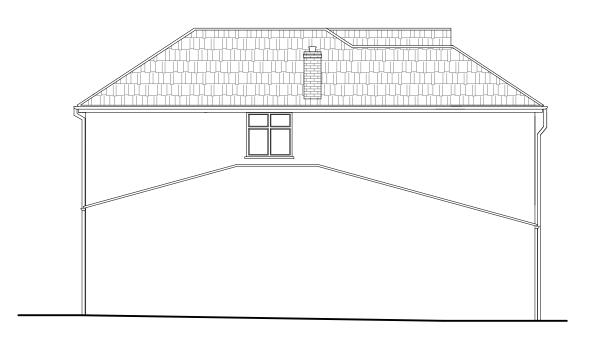

## PROPOSED

Side Elevation

Side Elevation

1 2 3 4 5 6 7 8 9 10 [m]

| Revision | evision notes: |                                                                                                                                                                                                                                                                                                    |  |
|----------|----------------|----------------------------------------------------------------------------------------------------------------------------------------------------------------------------------------------------------------------------------------------------------------------------------------------------|--|
| Rev:     | Date:          | Notes:                                                                                                                                                                                                                                                                                             |  |
| 001      |                | The Contractor must carry out His/Her own measured survey prior to works commencing on site to verify site dimensions and to report any discrepancies to the Designer. Contractor to refer to Building Control Notes. Contractor is responsible for final on site design using on site dimensions. |  |
|          |                | Contractor responsible for on site drainage layout/runs - to be agreed by Building Control prior to Construction starting on site.All Details to be approved by Building Control prior to construction starting on site.                                                                           |  |

PROPOSED ELEVATIONS

| 21.07.2021                    | 21-1305 |
|-------------------------------|---------|
| Scale @ A3:                   | Rev:    |
| 1:100                         | 0       |
| Issue:                        | Page:   |
| BUILDING REGULATIONS DARWINGS | D06     |