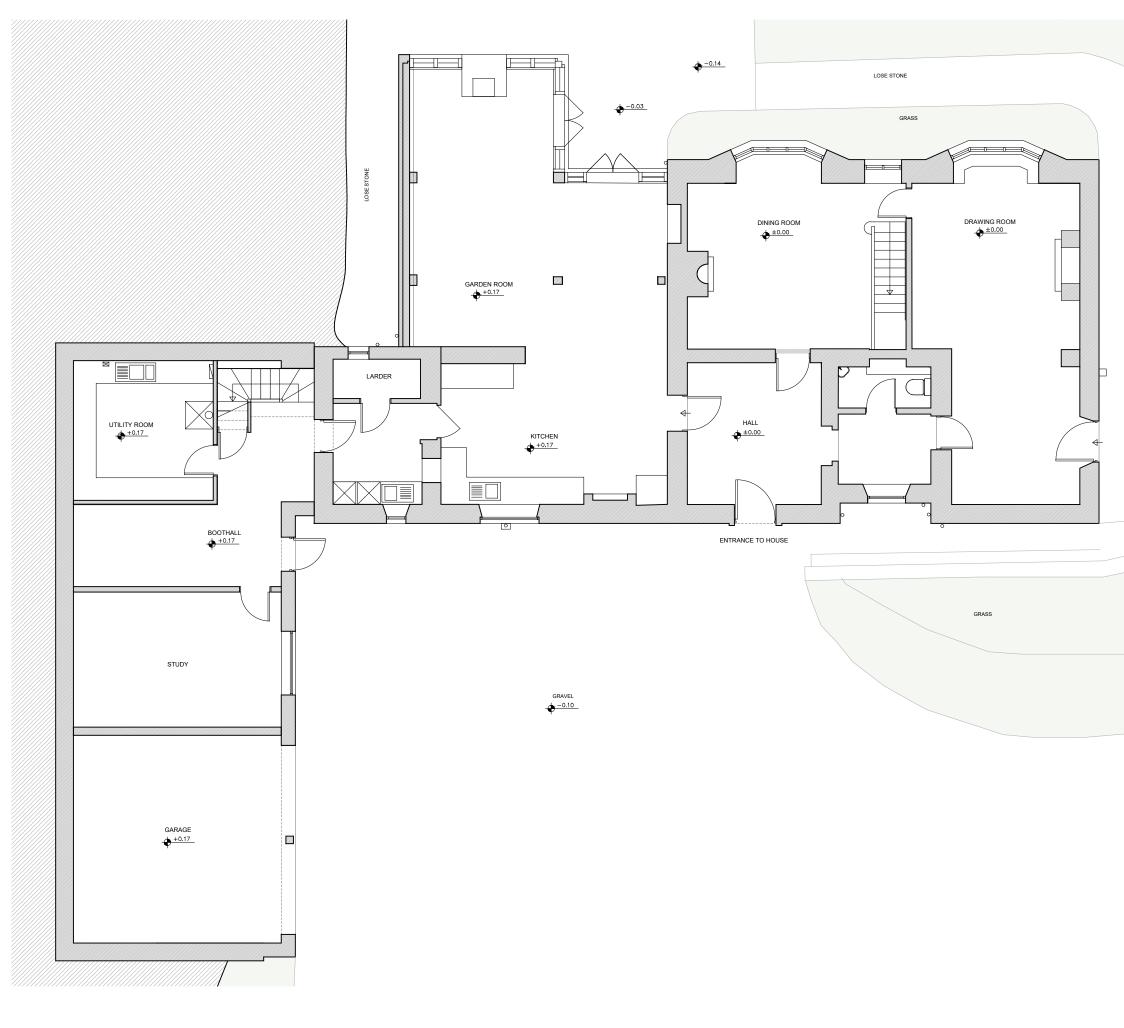

WYCHWOOD LODGE - EXISTING GROUND FLOOR PLAN SCALE 1:100@A3

REFER ALSO TO DESIGN SPECIFICATION AND ASSOCIATED DRAWINGS REFER TO STRUCTURAL ENGINEERS DRAWINGS AND SPECIFICATION ALL DIMENSIONS ARE IN MILLIMETERS DO NOT SCALE FROM THIS DRAWING. © APP

## KEYS

25 LEXINGTON STREET LONDON W1F 9AG +44 (0) 207 439 4290 info@apalondon.com www.apalondon.com

REVISION

-

PROJECT NAME: WYCHWOOD LODGE

501 L 01 01

PURPOSE OF ISSUE: APPROVAL SCALE: AS NOTED PAPER SIZE: A3 DWG. NUMBER

CHECKED BY: AP

ADDRESS: SWINBROOK VILLAGE, COTSWOLDS, OX18 4ED TITLE: EXISTING GROUND FLOOR PLAN DRAWN BY: VM DATE: 11/06/2021

DATE: 11/06/2021