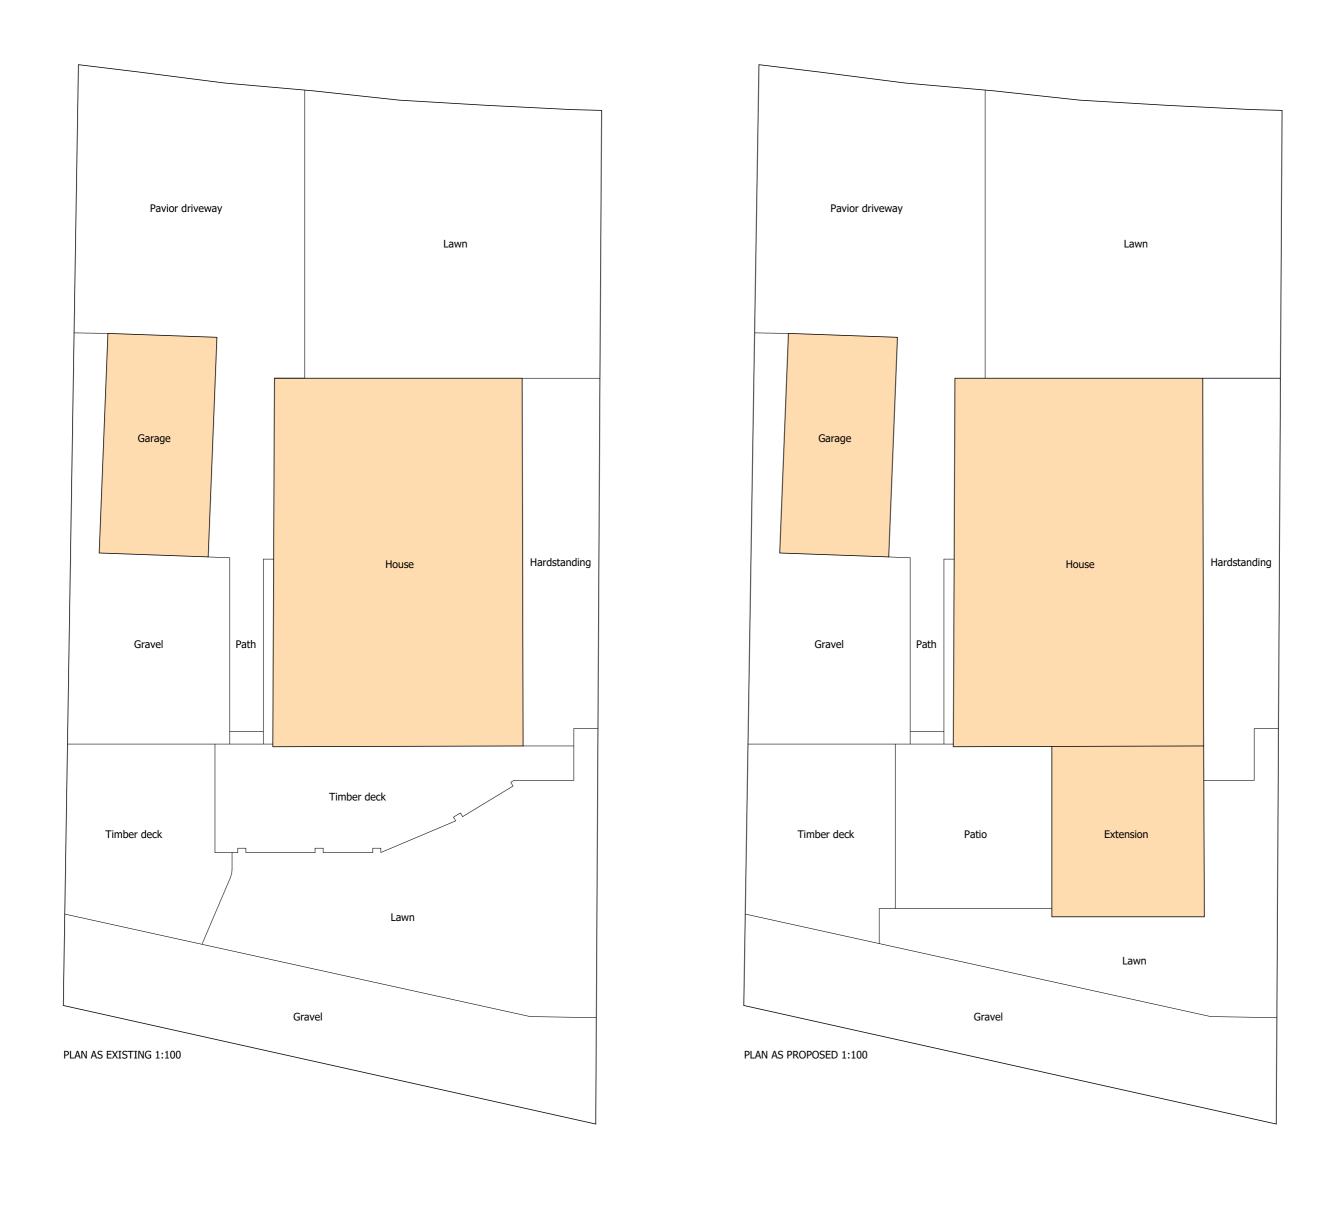

PROJECT ADDRESS

45 Oxford Avenue, Gourock

DRAWING TITLE Block plan as existing and proposed

DRAWING STATUS PAPER SIZE **BUILDING WARRANT** A1 DRAWING NUMBER REVISION 21002\_E.005 SCALE DRAWN BY DATE CHECKED BY 1:100 August 2021 DN