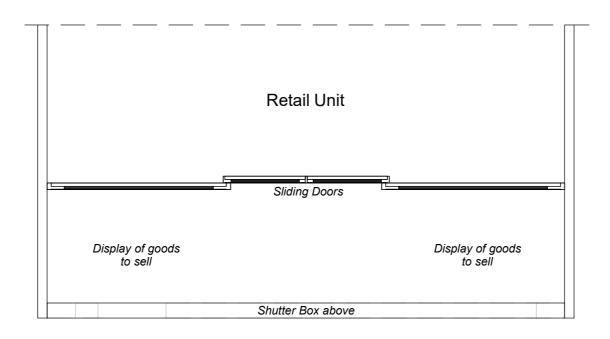

## Application FPA – New shopfront, shutters and shop <u>signage</u>

Client: Site:

A to Z Fresh Sutton Ltd

Unit 1.13, St Nicholas Shopping Centre, Drawn By: Gurps Benning St Nicholas Way, Sutton, SM1 1AY