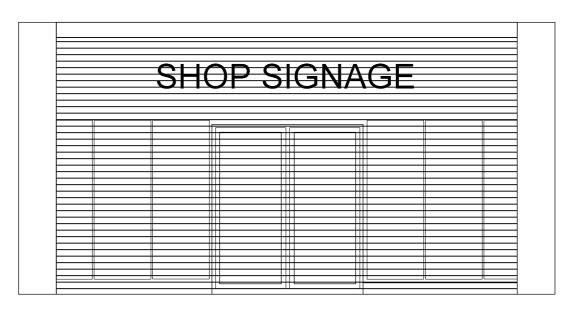

Metres

SCALE 1:50

PROPOSED FRONT ELEVATION Shutter up **Scale 1:50** 

PROPOSED SIDE ELEVATION Scale 1:50

PROPOSED FRONT ELEVATION Shutter down Scale 1:50

FPA - New shopfront and shutters

REV/NOTES:

Where building to the boundaries the adjacent owner is to be informed under the terms of the Party Wall Act 1996 and its provisions followed. Where building over boundaries the adjacent owner is to be served notice under section 65 of the Town & Country Planning Act 1990.