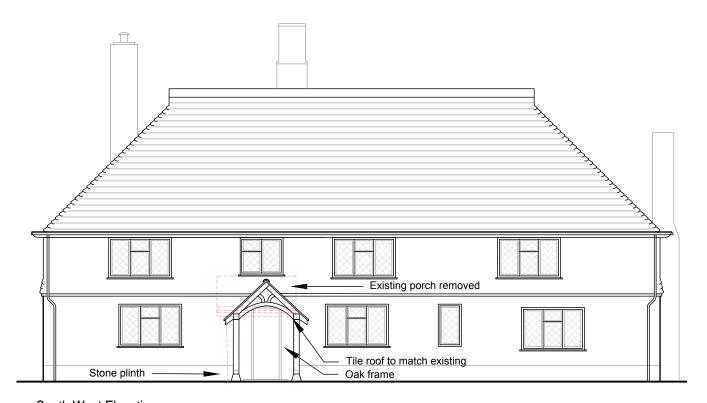

South West Elevation

North East Elevation

South East Elevation

NUTES:

Report all discrepancies, errors and omissions.

Verify all dimensions on site before commencing any work on site or preparing shop drawings.

Mr and Mrs R Norris Paines Farm Row Dow Lane Sevenoaks TN15 6XN

Drawing Description

Elevations for Proposed New Porch

Scale

1:100 at A3

Date May 21 Drawn By **EN** 

JAMES CLAGUE

ARCHITECTS