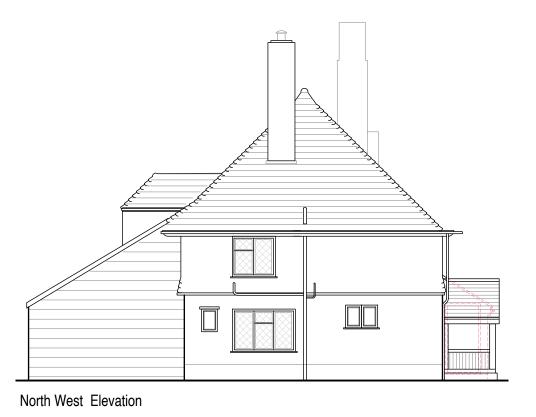

South West Elevation

North East Elevation

South East Elevation

NUTES:

Report all discrepancies, errors and omissions.

Verify all dimensions on site before commencing any work on site or preparing shop drawings.