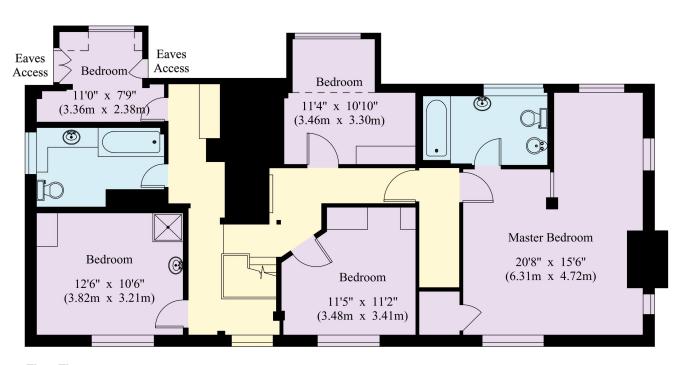

First Floor

NOTES:

Report all discrepancies, errors and omissions.

Verify all dimensions on site before commencing any work on site or preparing shop drawings.

All materials, components and workmanship are to comply with the relevant British Standards, Codes of Practice and appropriate manufacturers recommendations.

Project Title

Row Dow Lane Sevenoaks TN15 6XN

Drawing Description

Existing Ground and First Floor Plans

Scale

1:100 at A3

Date August 21 Drawn By **EN** 

JAMES CLAGUE