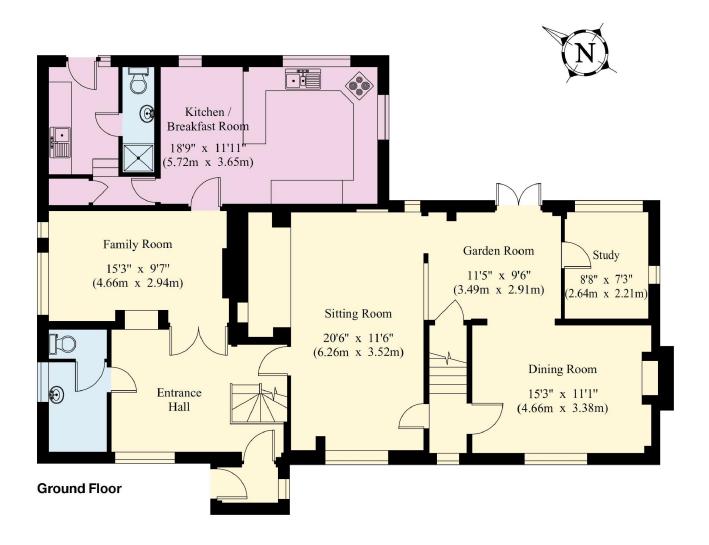

Project Title

Row Dow Lane Sevenoaks TN15 6XN

Drawing Description

Existing Ground and First Floor Plans

Scale

1:100 at A3

Date August 21 Drawn By **EN** 

JAMES CLAGUE