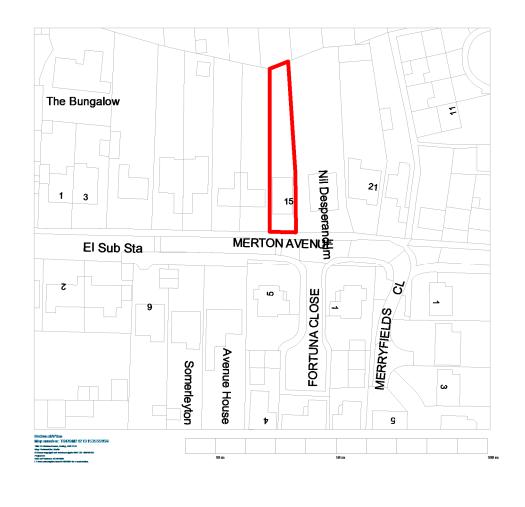

1

LOCATION PLAN

1 : 1250

| rev                                                                                                   | revision details |                    |  | date          |
|-------------------------------------------------------------------------------------------------------|------------------|--------------------|--|---------------|
| А                                                                                                     | For Information  |                    |  | 03/08/21      |
| В                                                                                                     | For Planning     |                    |  | 10/08/21      |
| NOTES:                                                                                                |                  |                    |  |               |
| THIS DRAWING IS INDICATIVE ONLY AND MUST NOT BE<br>REPRODUCED WITHOUT PERMISSION.                     |                  |                    |  |               |
| THIS DRAWING IS FOR PLANNING PURPOSES ONLY AND MUST NOT BE USED FOR ANY OTHER PURPOSES.               |                  |                    |  |               |
| THE CONTRACTOR IS RESPONSIBLE FOR CHECKING<br>DIMENSIONS ON SITE PRIOR TO BUILDING OR<br>FABRICATION. |                  |                    |  |               |
| SCALE 1: 20                                                                                           |                  |                    |  |               |
|                                                                                                       |                  | 1m                 |  | 2m            |
| SCALE 1: 50                                                                                           |                  |                    |  |               |
|                                                                                                       |                  |                    |  |               |
|                                                                                                       | 1                | m                  |  | 4m            |
| SCALE 1: 500                                                                                          |                  |                    |  |               |
|                                                                                                       |                  |                    |  |               |
| 10m 40m                                                                                               |                  |                    |  |               |
| SCALE 1: 1250                                                                                         |                  |                    |  |               |
|                                                                                                       |                  |                    |  |               |
|                                                                                                       | 2                | 5m                 |  | 100m          |
|                                                                                                       | K                | ley                |  |               |
| Site boundary<br>Development area NORTH                                                               |                  |                    |  |               |
| DESIGN & BUILD                                                                                        |                  |                    |  |               |
|                                                                                                       |                  |                    |  |               |
| key                                                                                                   | r                | isk                |  |               |
| Job title<br>15 Merton Avenue, Hartley, DA3<br>7EB                                                    |                  |                    |  |               |
| drawing title                                                                                         |                  |                    |  |               |
| Location and Site Plan                                                                                |                  |                    |  |               |
| job no.<br>33                                                                                         | 3                | drawing no.<br>100 |  | revision<br>B |
| scale                                                                                                 |                  | Issued to          |  | Drawn by      |
| @,                                                                                                    | 43               | ML                 |  | ALC           |