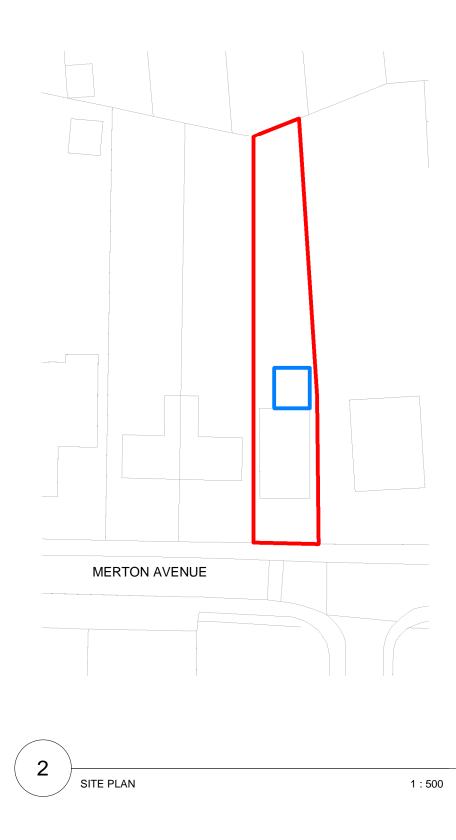

1

LOCATION PLAN

1 : 1250

| rev                                                                                                   | revision details |                    |  | date          |
|-------------------------------------------------------------------------------------------------------|------------------|--------------------|--|---------------|
| А                                                                                                     | For Information  |                    |  | 03/08/21      |
| В                                                                                                     | For Planning     |                    |  | 10/08/21      |
| NOTES:                                                                                                |                  |                    |  |               |
| THIS DRAWING IS INDICATIVE ONLY AND MUST NOT BE<br>REPRODUCED WITHOUT PERMISSION.                     |                  |                    |  |               |
| THIS DRAWING IS FOR PLANNING PURPOSES ONLY AND MUST NOT BE USED FOR ANY OTHER PURPOSES.               |                  |                    |  |               |
| THE CONTRACTOR IS RESPONSIBLE FOR CHECKING<br>DIMENSIONS ON SITE PRIOR TO BUILDING OR<br>FABRICATION. |                  |                    |  |               |
| SCALE 1: 20                                                                                           |                  |                    |  |               |
|                                                                                                       |                  | 1m                 |  | 2m            |
| SCALE 1: 50                                                                                           |                  |                    |  |               |
|                                                                                                       |                  |                    |  |               |
|                                                                                                       | 1                | m                  |  | 4m            |
| SCALE 1: 500                                                                                          |                  |                    |  |               |
|                                                                                                       |                  |                    |  |               |
| 10m 40m                                                                                               |                  |                    |  |               |
| SCALE 1: 1250                                                                                         |                  |                    |  |               |
|                                                                                                       |                  |                    |  |               |
|                                                                                                       | 2                | 5m                 |  | 100m          |
|                                                                                                       | K                | ley                |  |               |
| Site boundary<br>Development area NORTH                                                               |                  |                    |  |               |
| DESIGN & BUILD                                                                                        |                  |                    |  |               |
|                                                                                                       |                  |                    |  |               |
| key                                                                                                   | r                | isk                |  |               |
| Job title<br>15 Merton Avenue, Hartley, DA3<br>7EB                                                    |                  |                    |  |               |
| drawing title                                                                                         |                  |                    |  |               |
| Location and Site Plan                                                                                |                  |                    |  |               |
| job no.<br>33                                                                                         | 3                | drawing no.<br>100 |  | revision<br>B |
| scale                                                                                                 |                  | Issued to          |  | Drawn by      |
| @,                                                                                                    | 43               | ML                 |  | ALC           |